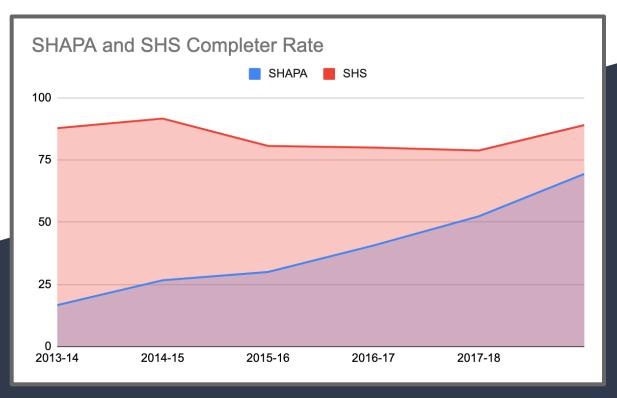

## Four-Year Cohort Completer Rate:

- Sheridan AllPrep Academy
- Sheridan High School

|       | SHAPA   | SHS    |
|-------|---------|--------|
| 13/14 | 16.677% | 87.8%  |
| 14/15 | 26.67%  | 91.67% |
| 15/16 | 30%     | 80.65% |
| 16/17 | 40.63%  | 80%    |
| 17/18 | 52.38%  | 78.85% |
| 18/19 | 69.44%  | 89.06% |