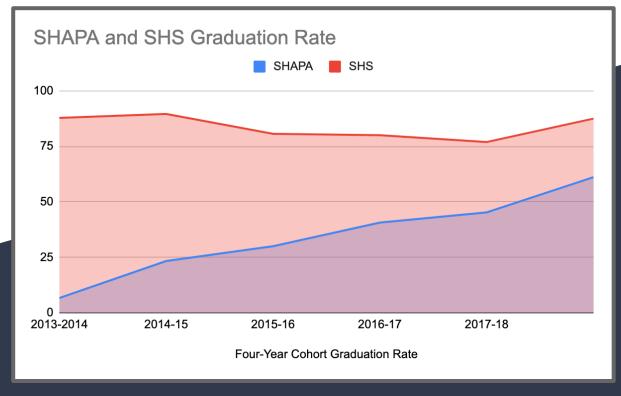

## Four-Year Cohort Graduation Rate:

- Sheridan AllPrep Academy
- Sheridan High School

| SHAPA  | SHS                                        |
|--------|--------------------------------------------|
| 6.67%  | 87.8%                                      |
| 23.33% | 89.58%                                     |
| 30%    | 80.65%                                     |
| 40.63% | 80%                                        |
| 45.24% | 76.92%                                     |
| 61.11% | 87.5%                                      |
|        | 6.67%<br>23.33%<br>30%<br>40.63%<br>45.24% |