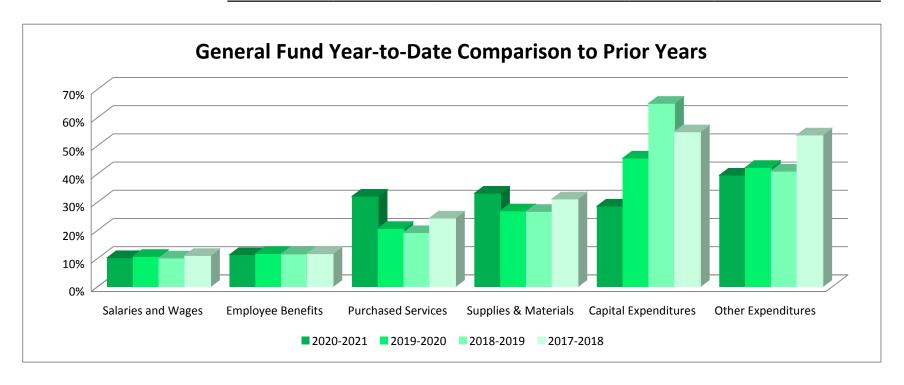

#### **General Fund**

Salaries and Wages Employee Benefits Purchased Services Supplies & Materials Capital Expenditures Other Expenditures Total General Fund

Food Service Fund Community Education Fund Construction Fund Debt Service Fund Custodial Fund Total All Funds

|               | 2020-2021    | Ť             | Year-     | -to-Date Compa | ared to Total Bu | udget     |
|---------------|--------------|---------------|-----------|----------------|------------------|-----------|
| Current Month | Year-to-Date | Budget        | 2020-2021 | 2019-2020      | 2018-2019        | 2017-2018 |
| 416,568.79    | 10%          | 5,752,098.00  | 10%       | 11%            | 10%              | 11%       |
| 174,540.55    | 11%          | 2,460,741.00  | 11%       | 12%            | 12%              | 12%       |
| 31,377.52     | 32%          | 1,370,416.00  | 32%       | 21%            | 19%              | 24%       |
| 100,480.57    | 33%          | 575,118.00    | 33%       | 27%            | 27%              | 31%       |
| 36,399.41     | 29%          | 233,996.00    | 29%       | 46%            | 65%              | 55%       |
| 1,767.05      | 40%          | 42,961.00     | 40%       | 42%            | 41%              | 54%       |
| 761,133.89    | 7%           | 10,435,330.00 | 15%       | 14%            | 14%              | 16%       |
|               |              |               |           |                |                  |           |
| 55,688.66     | 13%          | 531,947.00    | 13%       | 15%            | 12%              | 16%       |
| 20,935.64     | 21%          | 296,383.00    | 21%       | 16%            | 20%              | 20%       |
| 2,357,392.88  | 60%          | 8,100,000.00  | 60%       | 2%             | 0%               | n/a       |
| -             | 25%          | 1,325,754.00  | 25%       | 23%            | n/a              | n/a       |
| -             | 0%           | 8,750.00      | 0%        | 11%            | 0%               | 0%        |
| 3,195,151.07  | 18%          | 20,698,164.00 | 33%       | 7%             | 7%               | 8%        |