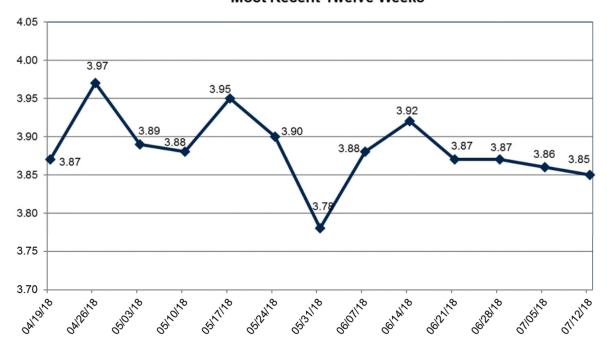

Re: \$90,000,000 Fort Smith School District No. 100 of Sebastian County, Arkansas

Construction Bonds, Series 2018A

Dear Dr. Brubaker:

On July 17, 2018, the District received qualified bids from five investment firms in connection with the above referenced bond issue. The best bid was received from the firm of Robert W. Baird & Co., Inc. with an interest rate of 3.649302%. A detailed Bid Summary, a chart depicting the recent history of the tax-exempt market, and a Proceeds Sheet are attached for your review in connection with this financing.

### General Obligation Bond Index Most Recent Twelve Weeks