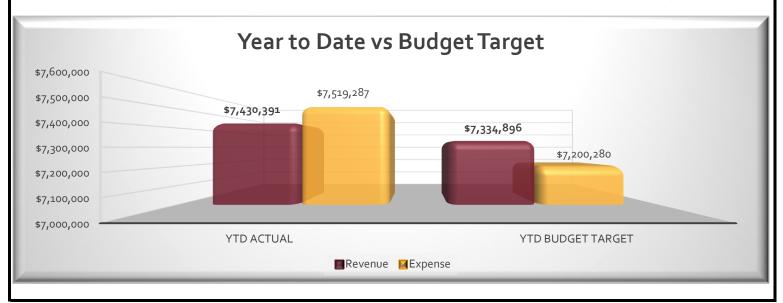

#### **Income Statement Summary**

Through December, it is 50% of the way through the budget year and the Academy has received 50% of the Budgeted Revenue and has spent 53% of the Expenditure budget.

#### YTD to Budget Comparison

|                        | YTD Actual  |     | YTD Budget  |     |
|------------------------|-------------|-----|-------------|-----|
| Revenue                | \$7,430,391 | 51% | \$7,334,896 | 50% |
| Expense                | \$7,519,287 | 52% | \$7,200,280 | 50% |
| Change in Fund Balance | (\$88,896)  |     | \$134,616   |     |