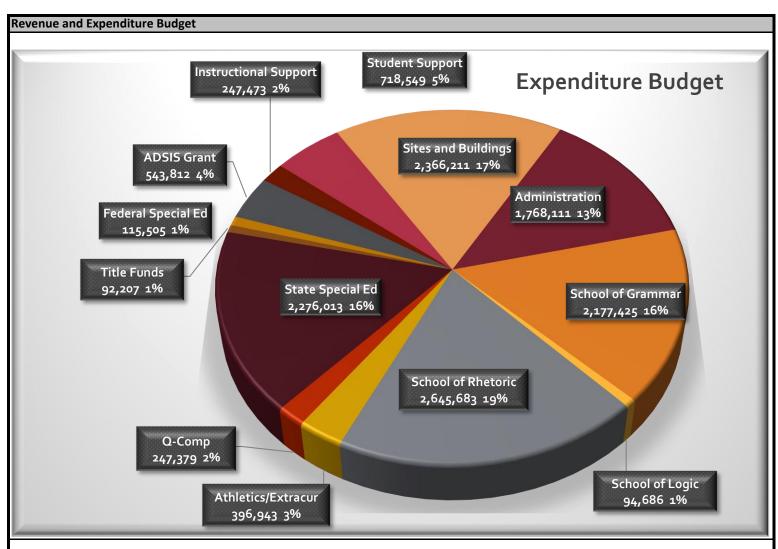

# Summary Income Statement Fiscal Year 2025

|                                                               | Month     | Year-To-Date | FY25 Original   | % of   |
|---------------------------------------------------------------|-----------|--------------|-----------------|--------|
| Description                                                   | Activity  | Activity     | Budget          | Budget |
|                                                               |           | ADM          | 1,012.00        |        |
|                                                               |           | PPU          | 1,100.80        |        |
|                                                               |           |              |                 |        |
|                                                               |           | 7            | argeted Percent | 50%    |
| 5 ( 0 ) ( 1 ) ( 1 )                                           | 100       | 0.202        | 15.000          | FF0/   |
| Fees from Patrons General - US                                | 100       | 8,302        | 15,000          | 55%    |
| Upper School - Athletics - Fees from Patrons                  | 3,013     | 66,919       | 90,000          | 74%    |
| Upper School - Athletics - Admissions                         | 3,508     | 17,734       | 25,000          | 71%    |
| Upper School - Extracurricular Activities - Fees From Patrons | 3,895     | 36,496       | 57,500          | 63%    |
| Upper School - Extracurricular Activities - Admissions        | -         | 54           | 12,000          | 0%     |
| Total Other Local Revenue                                     | 94,185    | 443,463      | 553,302         | 80%    |
| Estimated Audit Accrual - Revenue                             | -         | 680,176      | -               |        |
| TOTAL REVENUE                                                 | 1,644,904 | 7,131,688    | 13,934,124      | 51%    |
|                                                               |           |              |                 |        |
| EXPENDITURES                                                  |           |              |                 |        |
| Administration                                                |           |              |                 |        |
| Salaries and Wages                                            | 70,184    | 421,158      | 842,386         | 50%    |
| Benefits                                                      | 14,447    | 117,802      | 223,951         | 53%    |
| Purchased Services                                            | 47,330    | 391,828      | 405,900         | 97%    |
| Supplies                                                      | 7,274     | 84,913       | 169,750         | 50%    |
| Dues/Memberships/Interfund Transfers                          | 240       | 45,687       | 126,124         | 36%    |
| Total Administration                                          | 139,475   | 1,061,387    | 1,768,111       | 60%    |
| School of Grammar                                             |           |              |                 |        |
| Salaries and Wages                                            | 159,390   | 927,106      | 1,578,184       | 59%    |
| Benefits                                                      | 40,606    | 236,481      | 435,641         | 54%    |
| Purchased Services                                            | 2,265     | 30,574       | 65,000          | 47%    |
| Supplies                                                      | 4,562     | 73,231       | 98,100          | 75%    |
| Equipment                                                     | -         | -            | -               | N/A    |
| Other Expenditures                                            | _         | _            | 500             | 0%     |
| Total School of Grammar                                       | 206,822   | 1,267,392    | 2,177,425       | 58%    |
|                                                               |           | · ·          |                 |        |
| School of Logic                                               |           |              |                 |        |
| Salaries and Wages                                            | 6,161     | 34,863       | 55,544          | 63%    |
| Benefits                                                      | 1,592     | 8,328        | 16,442          | 51%    |
| Purchased Services                                            | -         | 3,142        | 11,000          | 29%    |
| Supplies                                                      | 181       | 8,688        | 11,700          | 74%    |
| Total School of Logic                                         | 7,934     | 55,020       | 94,686          | 58%    |

# Summary Income Statement Fiscal Year 2025

|                                                | Month    | Year-To-Date | FY25 Original   | % of   |
|------------------------------------------------|----------|--------------|-----------------|--------|
| Description                                    | Activity | Activity     | Budget          | Budget |
|                                                |          | ADM          | 1,012.00        |        |
|                                                |          | PPU          | 1,100.80        |        |
|                                                |          | 7            | argeted Percent | 50%    |
| School of Rhetoric                             |          |              |                 |        |
| Salaries and Wages                             | 160,455  | 984,722      | 1,980,274       | 50%    |
| Benefits                                       | 39,159   | 235,761      | 510,809         | 46%    |
| Purchased Services                             | 5,358    | 32,690       | 72,000          | 45%    |
| Supplies                                       | 1,581    | 36,714       | 82,600          | 44%    |
| Total School of Rhetoric                       | 206,552  | 1,289,888    | 2,645,683       | 49%    |
| Athletics and Extracurricular Activities       |          |              |                 |        |
| Salaries and Wages                             | 19,024   | 123,421      | 213,441         | 58%    |
| Benefits                                       | 3,298    | 20,018       | 41,002          | 49%    |
| Purchased Services                             | 10,720   | 60,597       | 104,250         | 58%    |
| Supplies                                       | 6,865    | 18,784       | 33,000          | 57%    |
| Equipment                                      | -        | -            | -               | N/A    |
| Dues/Memberships                               | -        | 7,460        | 5,250           | 142%   |
| Total Athletics and Extracurricular Activities | 39,906   | 230,280      | 396,943         | 58%    |
| Q-Comp                                         |          |              |                 |        |
| Salaries and Wages                             | -        | 3,000        | 212,525         | 1%     |
| Benefits                                       | -        | 486          | 34,854          | 1%     |
| Purchased Services                             | -        | -            | -               | N/A    |
| Supplies                                       | -        | -            | -               | N/A    |
| Total Q-Comp                                   | -        | 3,486        | 247,379         | 1%     |
| State Special Education                        |          |              |                 |        |
| Salaries and Wages                             | 132,924  | 747,663      | 1,645,659       | 45%    |
| Benefits                                       | 31,904   | 168,330      | 400,936         | 42%    |
| Purchased Services                             | 72,757   | 214,677      | 226,000         | 95%    |
| Supplies                                       | ,<br>-   | 2,443        | 3,417           | 71%    |
| Total State Special Education                  | 237,586  | 1,133,113    | 2,276,013       | 50%    |
| Title Funds                                    |          |              |                 |        |
| Title I                                        | 2,755    | 16,533       | 92,207          | 18%    |
| Total Title Funds                              | 2,755    | 16,533       | 92,207          | 18%    |
| Federal Special Education                      |          |              |                 |        |
| Purchased Services                             | -        | 310          | 93,605          | 0%     |
| Supplies                                       | 523      | 27,766       | 21,900          | 127%   |
| Total Federal Special Education                | 523      | 28,076       | 115,505         | 24%    |
|                                                | 323      | _0,0.0       | 110,000         | ,,     |

# Summary Income Statement Fiscal Year 2025

|                                      | Month     | Year-To-Date | FY25 Original    | % of   |
|--------------------------------------|-----------|--------------|------------------|--------|
| Description                          | Activity  | Activity     | Budget           | Budget |
|                                      |           | ADM          | 1,012.00         |        |
|                                      |           | PPU          | 1,100.80         |        |
|                                      |           | 7            | Targeted Percent | 50%    |
| ADSIS Grant                          |           |              |                  |        |
| Salaries and Wages                   | 25,748    | 154,539      | 401,075          | 39%    |
| Benefits                             | 7,045     | 42,409       | 102,237          | 41%    |
| Supplies                             | -         | 19,392       | 40,500           | 48%    |
| Total ADSIS Grant                    | 32,794    | 216,341      | 543,812          | 40%    |
| Instructional Support                |           |              |                  |        |
| Salaries and Wages                   | 11,301    | 62,808       | 186,764          | 34%    |
| Benefits                             | 2,445     | 13,917       | 35,709           | 39%    |
| Purchased Services                   | -         | 7,870        | 16,000           | 49%    |
| Supplies                             | 51        | 3,343        | 9,000            | 37%    |
| Total Instructional Support Services | 13,797    | 87,938       | 247,473          | 36%    |
| Student Support                      |           |              |                  |        |
| Salaries and Wages                   | 9,019     | 43,991       | 118,226          | 37%    |
| Benefits                             | 2,576     | 12,131       | 26,829           | 45%    |
| Purchased Services                   | 50,915    | 312,264      | 568,619          | 55%    |
| Supplies                             | 1,318     | 13,645       | 4,875            | 280%   |
| Total Student Support                | 63,829    | 382,031      | 718,549          | 53%    |
| Operations and Maintenance           |           |              |                  |        |
| Salaries and Wages                   | 5,660     | 37,296       | 67,891           | 55%    |
| Benefits                             | 1,317     | 8,440        | 17,088           | 49%    |
| Purchased Services                   | 89,188    | 398,181      | 549,064          | 73%    |
| Facility Lease Payment               | 120,356   | 721,536      | 1,607,168        | 45%    |
| Supplies                             | 6,501     | 54,239       | 65,000           | 83%    |
| Equipment                            |           | 1,462        | 60,000           | 2%     |
| Total Operations and Maintenance     | 223,022   | 1,221,153    | 2,366,211        | 52%    |
| Audit Accrual - Expenditures         | 35,000    | 210,000      | -                |        |
| TOTAL EXPENDITURES                   | 1,209,995 | 7,202,637    | 13,689,997       | 53%    |
| NET INCOME - GENERAL EDUCATION FUND  | 434,909   | (70,949)     | 244,127          |        |
|                                      | 10 1,000  | (. 0,0 .0)   | ,,               |        |