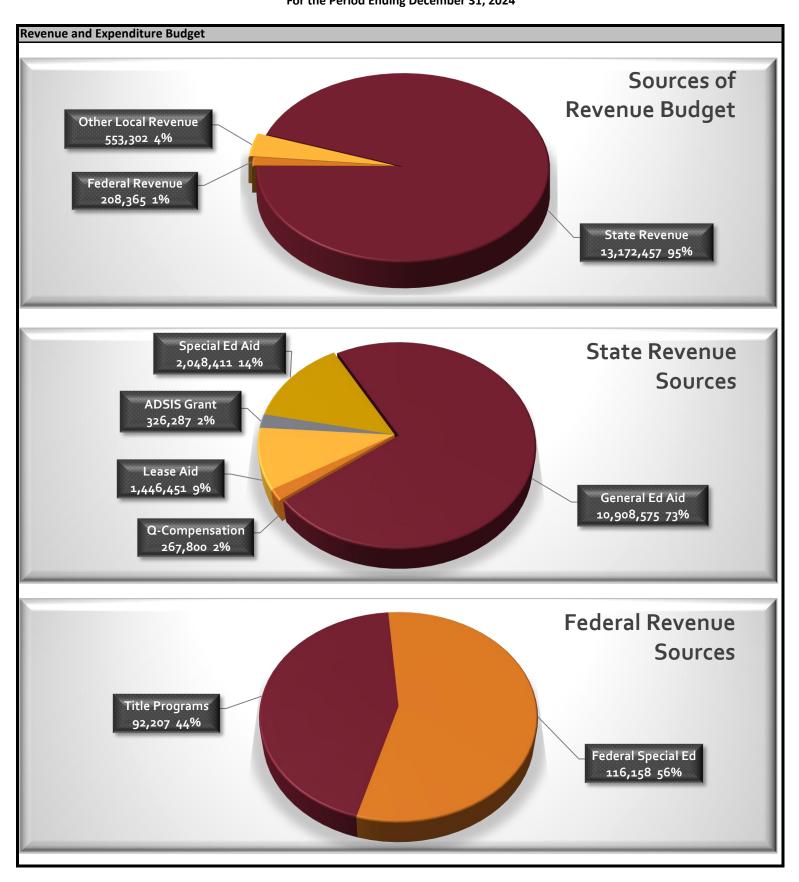

# Summary Income Statement Fiscal Year 2025

|                                                               | Month     | Year-To-Date | FY25 Original    | % of   |
|---------------------------------------------------------------|-----------|--------------|------------------|--------|
| Description                                                   | Activity  | Activity     | Budget           | Budget |
|                                                               |           | ADM          | 1,012.00         |        |
|                                                               |           | PPU          | 1,100.80         |        |
|                                                               |           | _            |                  | E00/   |
|                                                               |           | 7            | Targeted Percent | 50%    |
| GENERAL EDUCATION FUND                                        |           |              |                  |        |
| REVENUE                                                       |           |              |                  |        |
| State Revenue                                                 |           |              |                  |        |
| School Land Trust                                             | -         | 33,550       | 58,413           | 57%    |
| General Education Aid                                         | 1,502,291 | 5,168,247    | 8,801,751        | 59%    |
| LT Fac. Maint                                                 | -         | -            | 145,306          | 0%     |
| Hourly Employees Unemployment                                 | -         | 5,325        | 1,126            | 473%   |
| General Education Aid                                         | 13,174    | 32,935       | 76,195           | 43%    |
| English Learner Cross Subs                                    | -         | -            | 717              | 0%     |
| Q-Compensation                                                | -         | 78,790       | 267,800          | 29%    |
| Charter School Lease Aid                                      | -         | -            | 1,446,451        | 0%     |
| Literacy Aid - Read Act                                       | 12,198    | 24,395       | -                | N/A    |
| Teacher Comp for Literary Aid                                 | -         | 36,709.08    | -                | N/A    |
| Student Support Aid                                           | -         | 2,986.25     | -                | N/A    |
| State Special Education                                       | -         | 602,057      | 2,048,411        | 29%    |
| ADSIS Grant                                                   |           | -            | 326,287          | 0%     |
| Total State Revenue                                           | 1,527,663 | 5,984,993    | 13,172,457       | 45%    |
| Federal Revenue                                               |           |              |                  |        |
| Federal Aids & Grant                                          | 23,056    | 23,056       | -                | N/A    |
| P-EBT Local Costs                                             | -         | -            | 653              | 0%     |
| Federal - Title I                                             | -         | -            | 92,207           | 0%     |
| Federal - Special Education                                   | -         | -            | 115,505          | 0%     |
| Total Federal Revenue                                         | 23,056    | 23,056       | 208,365          | 11%    |
| Other Local Revenue                                           |           |              |                  |        |
| Fees from Patrons General                                     | 3,135     | 6,723        | 500              | 1345%  |
| Student Activity                                              | ,<br>-    | 2,901        | 5,000            | 58%    |
| Interest                                                      | 18,315    | 130,697      | 200,000          | 65%    |
| Gifts and Donations                                           | 43,506    | 60,802       | -                | N/A    |
| Miscellaneous Revenue                                         | 13,974    | 51,259       | 10,000           | 513%   |
| Fundraising                                                   | -         | 489          | 4,918            | 10%    |
| Third Party Billing/MA                                        | 2,000     | 5,925        | 3,417            | 173%   |
| Transportation Contract - Northern Lights                     | -         | 38,462       | 74,467           | 52%    |
| Student Activity - Uniform Fees                               | -         | 3,897        | 3,500            | 111%   |
| District - Fees from Patrons - Extracurricular Activities     | -         | 205          | 5,500            | 4%     |
| Schoolwide - Extracurricular Activities                       | -         | 1,551        | -                | N/A    |
| Fees from Patrons General - LS                                | 2,739     | 3,809        | 5,000            | 76%    |
| Lower School - Athletics - Fees From Patrons                  | -         | 1,426        | 20,000           | 7%     |
| Lower School - Extracurricular Activities - Fees From Patrons | _         | 5,813        | 21,500           | 27%    |
|                                                               |           | -,-          | ,                |        |