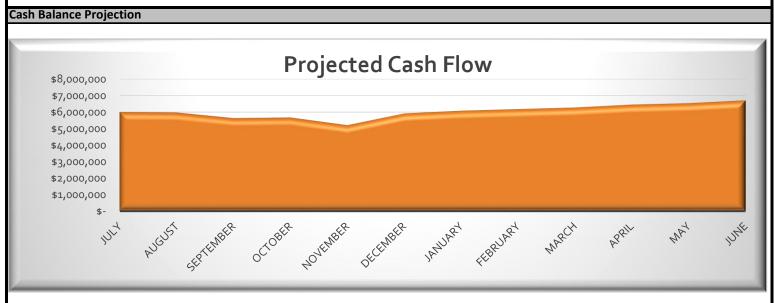

#### **Cash Flows**

Currently the State has a 10% holdback for the total State revenue owed to the Academy. These holdbacks of revenue will be paid out after year end in August, September, and October. The Academy has a strong cash balance which is reflective of a strong and healthy fund balance. Due to this, there is no anticipation of borrowing any funds during the school year or next.

#### **Cash Flow Projection**