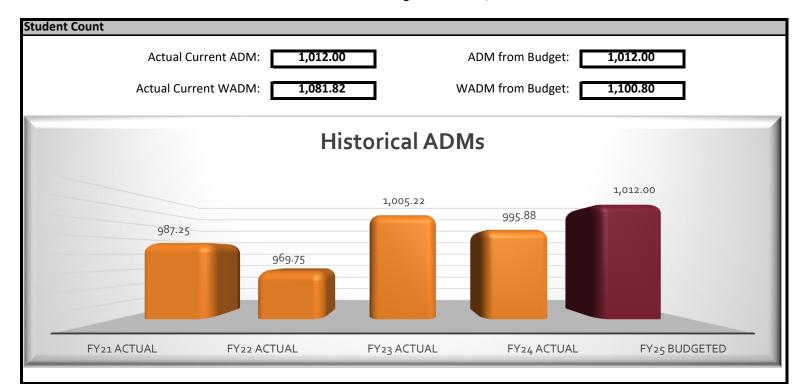

#### Overview

Currently, the Academy has approxmiately 1,040 students enrolled and average ADM of 1,012, which matches the approved budget. The reason that there is such a large gap between enrollment and the ADM is due to PSEO students. Those students that are pariticipating in the PSEO program only generate 12% of an ADM per class they are enrolled in. The State is currently paying the Academy off of 1,042 and the ADM projections have been updated to match the current average for the Academy. The State will update the aid payments in an upcoming run and will true up any overpayment that may have occurred through the update.

# Summary Income Statement Fiscal Year 2025

|                                                               | Month     | Year-To-Date | FY25 Original    | % of   |
|---------------------------------------------------------------|-----------|--------------|------------------|--------|
| Description                                                   | Activity  | Activity     | Budget           | Budget |
|                                                               |           | ADM          | 1,012.00         |        |
|                                                               |           | PPU          | 1,100.80         |        |
|                                                               |           | _            |                  | E00/   |
|                                                               |           | 7            | Targeted Percent | 50%    |
| GENERAL EDUCATION FUND                                        |           |              |                  |        |
| REVENUE                                                       |           |              |                  |        |
| State Revenue                                                 |           |              |                  |        |
| School Land Trust                                             | -         | 33,550       | 58,413           | 57%    |
| General Education Aid                                         | 1,502,291 | 5,168,247    | 8,801,751        | 59%    |
| LT Fac. Maint                                                 | -         | -            | 145,306          | 0%     |
| Hourly Employees Unemployment                                 | -         | 5,325        | 1,126            | 473%   |
| General Education Aid                                         | 13,174    | 32,935       | 76,195           | 43%    |
| English Learner Cross Subs                                    | -         | -            | 717              | 0%     |
| Q-Compensation                                                | -         | 78,790       | 267,800          | 29%    |
| Charter School Lease Aid                                      | -         | -            | 1,446,451        | 0%     |
| Literacy Aid - Read Act                                       | 12,198    | 24,395       | -                | N/A    |
| Teacher Comp for Literary Aid                                 | -         | 36,709.08    | -                | N/A    |
| Student Support Aid                                           | -         | 2,986.25     | -                | N/A    |
| State Special Education                                       | -         | 602,057      | 2,048,411        | 29%    |
| ADSIS Grant                                                   |           | -            | 326,287          | 0%     |
| Total State Revenue                                           | 1,527,663 | 5,984,993    | 13,172,457       | 45%    |
| Federal Revenue                                               |           |              |                  |        |
| Federal Aids & Grant                                          | 23,056    | 23,056       | -                | N/A    |
| P-EBT Local Costs                                             | -         | -            | 653              | 0%     |
| Federal - Title I                                             | -         | -            | 92,207           | 0%     |
| Federal - Special Education                                   | -         | -            | 115,505          | 0%     |
| Total Federal Revenue                                         | 23,056    | 23,056       | 208,365          | 11%    |
| Other Local Revenue                                           |           |              |                  |        |
| Fees from Patrons General                                     | 3,135     | 6,723        | 500              | 1345%  |
| Student Activity                                              | ,<br>-    | 2,901        | 5,000            | 58%    |
| Interest                                                      | 18,315    | 130,697      | 200,000          | 65%    |
| Gifts and Donations                                           | 43,506    | 60,802       | -                | N/A    |
| Miscellaneous Revenue                                         | 13,974    | 51,259       | 10,000           | 513%   |
| Fundraising                                                   | -         | 489          | 4,918            | 10%    |
| Third Party Billing/MA                                        | 2,000     | 5,925        | 3,417            | 173%   |
| Transportation Contract - Northern Lights                     | -         | 38,462       | 74,467           | 52%    |
| Student Activity - Uniform Fees                               | -         | 3,897        | 3,500            | 111%   |
| District - Fees from Patrons - Extracurricular Activities     | -         | 205          | 5,500            | 4%     |
| Schoolwide - Extracurricular Activities                       | -         | 1,551        | -                | N/A    |
| Fees from Patrons General - LS                                | 2,739     | 3,809        | 5,000            | 76%    |
| Lower School - Athletics - Fees From Patrons                  | -         | 1,426        | 20,000           | 7%     |
| Lower School - Extracurricular Activities - Fees From Patrons | _         | 5,813        | 21,500           | 27%    |
|                                                               |           | -,-          | ,                |        |