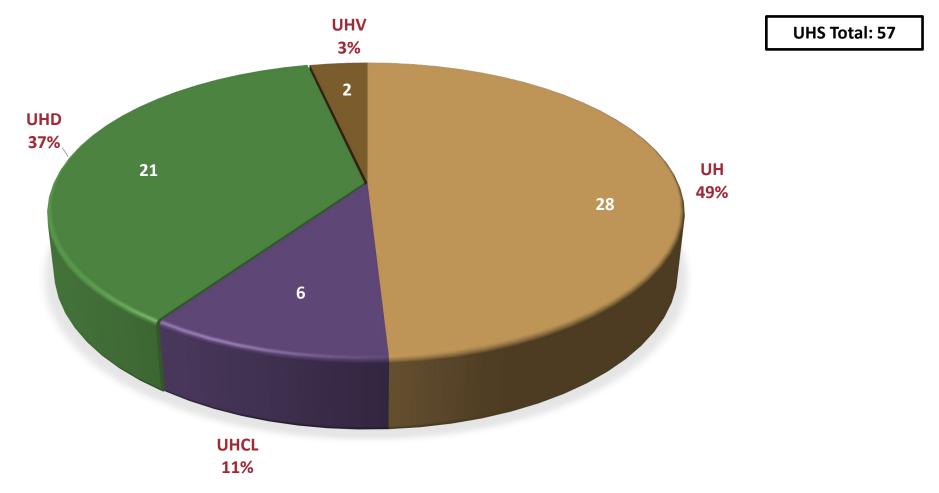

# **University of Houston System**

Institutional Compliance Hotline Report for the three months ended January 31, 2025 and Training Statistics for Fiscal Year 2024



# Hotline Reports for all UHS Universities





## **Reported Issues by Type Across UHS**





# **Issues Reported by Month**





## **UH Issue Breakdown**





#### **UHD Issue Breakdown**





#### **UHCL Issue Breakdown**





### UHV Issue Breakdown





# Fiscal Year 2024 Training Statistics for Mandatory Compliance Training

| University | FY 2024 | FY 2025 |
|------------|---------|---------|
| UH         | 100%    | 98.4%   |
|            | 20070   |         |
| UHCL       | 100%    | 100%    |
| UHD        | 100%    | 99.5%   |
|            |         |         |
| UHV        | 100%    | 98.6%   |
| UHS TOTAL  | 100%    | 98.4%   |
|            |         |         |