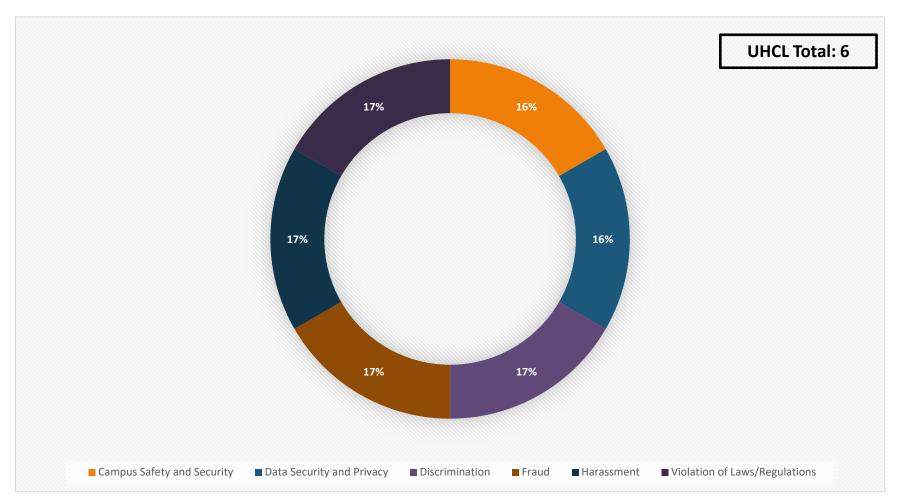

# **University of Houston System**

Institutional Compliance Hotline Report for the three months ended January 31, 2025 and Training Statistics for Fiscal Year 2024



# Hotline Reports for all UHS Universities





## **Reported Issues by Type Across UHS**





# **Issues Reported by Month**





## **UH Issue Breakdown**





#### **UHD Issue Breakdown**





#### **UHCL Issue Breakdown**





### UHV Issue Breakdown





# Fiscal Year 2024 Training Statistics for Mandatory Compliance Training

| University | FY 2024 | FY 2025 |
|------------|---------|---------|
| UH         | 100%    | 98.4%   |
|            | 20070   |         |
| UHCL       | 100%    | 100%    |
| UHD        | 100%    | 99.5%   |
|            |         |         |
| UHV        | 100%    | 98.6%   |
| UHS TOTAL  | 100%    | 98.4%   |
|            |         |         |