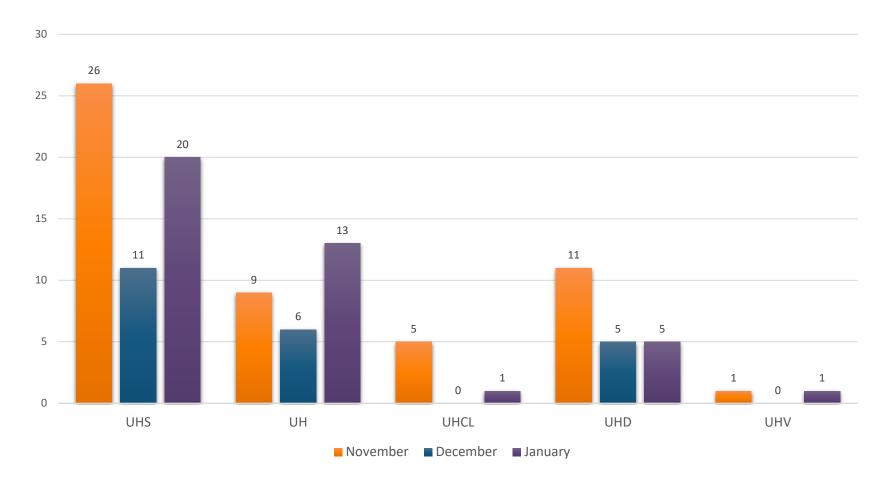

# **University of Houston System**

Institutional Compliance Hotline Report for the three months ended January 31, 2025 and Training Statistics for Fiscal Year 2024



# Hotline Reports for all UHS Universities





## **Reported Issues by Type Across UHS**





# **Issues Reported by Month**





## **UH Issue Breakdown**





#### **UHD Issue Breakdown**





#### **UHCL Issue Breakdown**





### UHV Issue Breakdown





# Fiscal Year 2024 Training Statistics for Mandatory Compliance Training

| University | FY 2024 | FY 2025 |
|------------|---------|---------|
| UH         | 100%    | 98.4%   |
|            | 20070   |         |
| UHCL       | 100%    | 100%    |
| UHD        | 100%    | 99.5%   |
|            |         |         |
| UHV        | 100%    | 98.6%   |
| UHS TOTAL  | 100%    | 98.4%   |
|            |         |         |