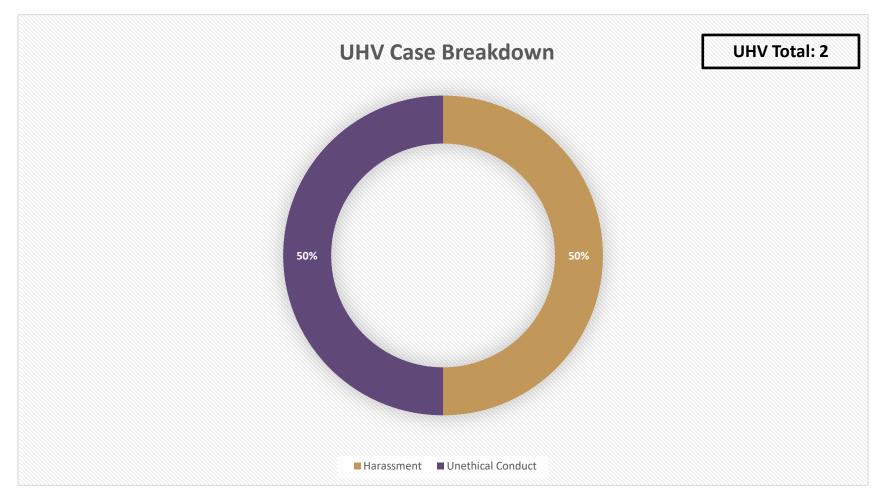

# **University of Houston System**

Institutional Compliance Hotline Report for the three months ended January 31, 2025 and Training Statistics for Fiscal Year 2024



# Hotline Reports for all UHS Universities





## **Reported Issues by Type Across UHS**





# **Issues Reported by Month**





## **UH Issue Breakdown**





#### **UHD Issue Breakdown**





#### **UHCL Issue Breakdown**





### UHV Issue Breakdown





# Fiscal Year 2024 Training Statistics for Mandatory Compliance Training

| University | FY 2024 | FY 2025 |
|------------|---------|---------|
| UH         | 100%    | 98.4%   |
|            | 20070   |         |
| UHCL       | 100%    | 100%    |
| UHD        | 100%    | 99.5%   |
|            |         |         |
| UHV        | 100%    | 98.6%   |
| UHS TOTAL  | 100%    | 98.4%   |
|            |         |         |