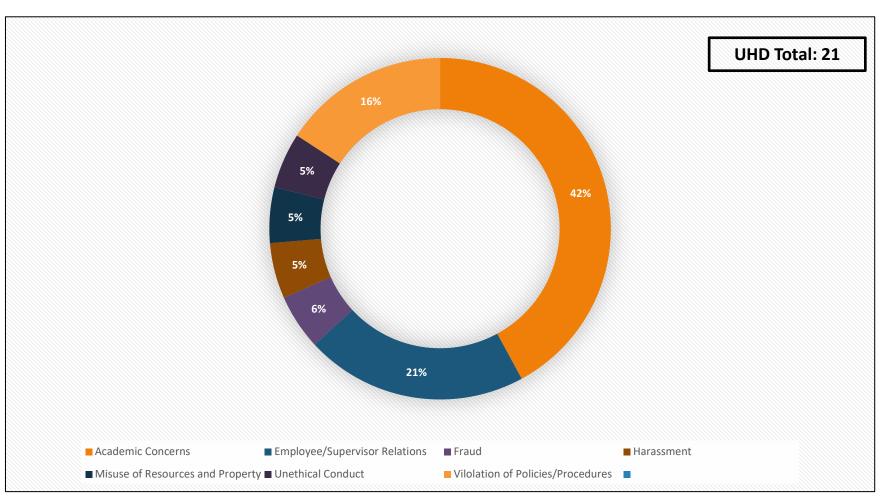

# **University of Houston System**

Institutional Compliance Hotline Report for the three months ended January 31, 2025 and Training Statistics for Fiscal Year 2024



# Hotline Reports for all UHS Universities





## **Reported Issues by Type Across UHS**





# **Issues Reported by Month**





## **UH Issue Breakdown**





#### **UHD Issue Breakdown**





#### **UHCL Issue Breakdown**





### UHV Issue Breakdown





# Fiscal Year 2024 Training Statistics for Mandatory Compliance Training

| University | FY 2024 | FY 2025 |
|------------|---------|---------|
| UH         | 100%    | 98.4%   |
|            | 20070   |         |
| UHCL       | 100%    | 100%    |
| UHD        | 100%    | 99.5%   |
|            |         |         |
| UHV        | 100%    | 98.6%   |
| UHS TOTAL  | 100%    | 98.4%   |
|            |         |         |