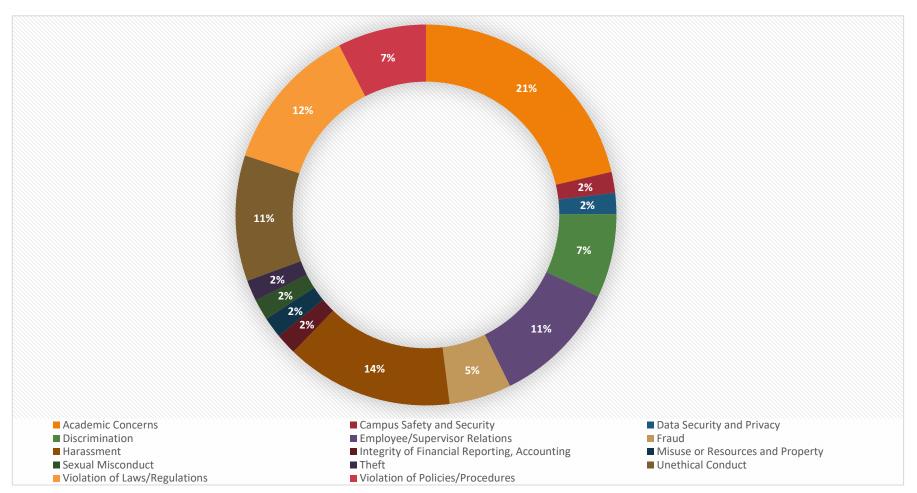

# **University of Houston System**

Institutional Compliance Hotline Report for the three months ended January 31, 2025 and Training Statistics for Fiscal Year 2024



# Hotline Reports for all UHS Universities





## **Reported Issues by Type Across UHS**





# **Issues Reported by Month**





## **UH Issue Breakdown**





#### **UHD Issue Breakdown**





#### **UHCL Issue Breakdown**





### UHV Issue Breakdown





# Fiscal Year 2024 Training Statistics for Mandatory Compliance Training

| University | FY 2024 | FY 2025 |
|------------|---------|---------|
| UH         | 100%    | 98.4%   |
|            | 20070   |         |
| UHCL       | 100%    | 100%    |
| UHD        | 100%    | 99.5%   |
|            |         |         |
| UHV        | 100%    | 98.6%   |
| UHS TOTAL  | 100%    | 98.4%   |
|            |         |         |