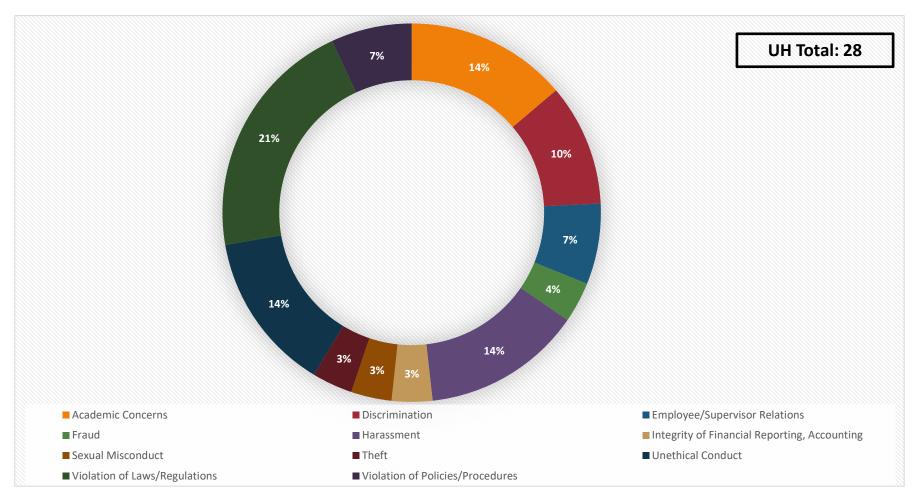

# **University of Houston System**

Institutional Compliance Hotline Report for the three months ended January 31, 2025 and Training Statistics for Fiscal Year 2024



# Hotline Reports for all UHS Universities





## **Reported Issues by Type Across UHS**





# **Issues Reported by Month**





## **UH Issue Breakdown**





#### **UHD Issue Breakdown**





#### **UHCL Issue Breakdown**





### UHV Issue Breakdown





# Fiscal Year 2024 Training Statistics for Mandatory Compliance Training

| University | FY 2024 | FY 2025 |
|------------|---------|---------|
| UH         | 100%    | 98.4%   |
|            | 20070   |         |
| UHCL       | 100%    | 100%    |
| UHD        | 100%    | 99.5%   |
|            |         |         |
| UHV        | 100%    | 98.6%   |
| UHS TOTAL  | 100%    | 98.4%   |
|            |         |         |