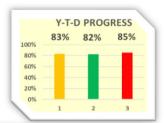

**FY25 STATE AID EARNED** As of June 24, 2025 STATE EARNED \$19,386,704

**GATESVILLE ISD VITAL SIGNS** 

June 30, 2025

COMPARED TO BUDGET \$18,920,000

| ENROLLMENT CHANGE FROM LAST MONTH: -6 |         |    |           |   |       |    |           |   |       |    |          |   |          | ENROLLMENT CHANGE FROM LAST YEAR: -38 |         |    |    |         |     |         |   |     |    |     |     |   |     |    |     |    |
|---------------------------------------|---------|----|-----------|---|-------|----|-----------|---|-------|----|----------|---|----------|---------------------------------------|---------|----|----|---------|-----|---------|---|-----|----|-----|-----|---|-----|----|-----|----|
| ı                                     | EE      | PK | KD        | 1 | 2     | 3  | 4         | 5 | 6     | 7  | 8        | 9 | 10       | 11                                    | 12      | EE | PK | KD      | 1   | 2       | 3 | 4   | 5  | 6   | 7   | 8 | 9   | 10 | 11  | 12 |
|                                       | 2       | -1 | -2        | 1 | -2    | -1 | 0         | 0 | -1    | -1 | 0        | 0 | 0        | -1                                    | 0       | 8  | -1 | -17     | -21 | -1      | 2 | -15 | 25 | -19 | -11 | 0 | -10 | 10 | -30 | 42 |
|                                       | PRI: -1 |    | 1 ELE: -2 |   | INT-1 |    | JH: -1 HS |   | S: -1 |    | PRI: -10 |   | ELE: -20 |                                       | INT: -9 |    |    | JH: -11 |     | HS: +12 |   |     |    |     |     |   |     |    |     |    |