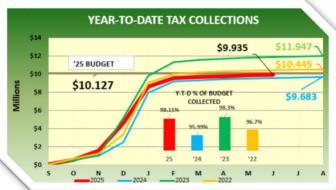

**FY25 STATE AID EARNED** As of June 24, 2025 STATE EARNED \$19,386,704

**GATESVILLE ISD VITAL SIGNS** 

June 30, 2025

COMPARED TO BUDGET \$18,920,000

| ENROLLMENT CHANGE FROM LAST MONTH: -6 |         |    |           |   |       |    |           |   |       |    |          |   |          | ENROLLMENT CHANGE FROM LAST YEAR: -38 |         |    |    |         |     |         |   |     |    |     |     |   |     |    |     |    |
|---------------------------------------|---------|----|-----------|---|-------|----|-----------|---|-------|----|----------|---|----------|---------------------------------------|---------|----|----|---------|-----|---------|---|-----|----|-----|-----|---|-----|----|-----|----|
| ı                                     | EE      | PK | KD        | 1 | 2     | 3  | 4         | 5 | 6     | 7  | 8        | 9 | 10       | 11                                    | 12      | EE | PK | KD      | 1   | 2       | 3 | 4   | 5  | 6   | 7   | 8 | 9   | 10 | 11  | 12 |
|                                       | 2       | -1 | -2        | 1 | -2    | -1 | 0         | 0 | -1    | -1 | 0        | 0 | 0        | -1                                    | 0       | 8  | -1 | -17     | -21 | -1      | 2 | -15 | 25 | -19 | -11 | 0 | -10 | 10 | -30 | 42 |
|                                       | PRI: -1 |    | 1 ELE: -2 |   | INT-1 |    | JH: -1 HS |   | S: -1 |    | PRI: -10 |   | ELE: -20 |                                       | INT: -9 |    |    | JH: -11 |     | HS: +12 |   |     |    |     |     |   |     |    |     |    |