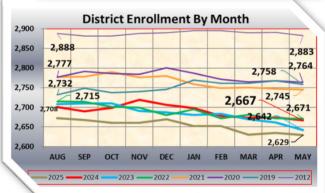

**FY25 STATE AID EARNED** As of June 24, 2025 STATE EARNED \$19,386,704

**GATESVILLE ISD VITAL SIGNS** 

June 30, 2025

COMPARED TO BUDGET \$18,920,000

| ENROLLMENT CHANGE FROM LAST MONTH: -6 |         |    |           |   |       |    |           |   |       |    |          |   |          | ENROLLMENT CHANGE FROM LAST YEAR: -38 |         |    |    |         |     |         |   |     |    |     |     |   |     |    |     |    |
|---------------------------------------|---------|----|-----------|---|-------|----|-----------|---|-------|----|----------|---|----------|---------------------------------------|---------|----|----|---------|-----|---------|---|-----|----|-----|-----|---|-----|----|-----|----|
| ı                                     | EE      | PK | KD        | 1 | 2     | 3  | 4         | 5 | 6     | 7  | 8        | 9 | 10       | 11                                    | 12      | EE | PK | KD      | 1   | 2       | 3 | 4   | 5  | 6   | 7   | 8 | 9   | 10 | 11  | 12 |
|                                       | 2       | -1 | -2        | 1 | -2    | -1 | 0         | 0 | -1    | -1 | 0        | 0 | 0        | -1                                    | 0       | 8  | -1 | -17     | -21 | -1      | 2 | -15 | 25 | -19 | -11 | 0 | -10 | 10 | -30 | 42 |
|                                       | PRI: -1 |    | 1 ELE: -2 |   | INT-1 |    | JH: -1 HS |   | S: -1 |    | PRI: -10 |   | ELE: -20 |                                       | INT: -9 |    |    | JH: -11 |     | HS: +12 |   |     |    |     |     |   |     |    |     |    |