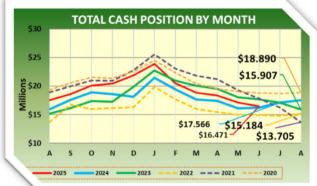

**FY25 STATE AID EARNED** As of June 24, 2025 STATE EARNED \$19,386,704

**GATESVILLE ISD VITAL SIGNS** 

June 30, 2025

COMPARED TO BUDGET \$18,920,000

| ENROLLMENT CHANGE FROM LAST MONTH: -6 |         |    |           |   |       |    |           |   |       |    |          |   |          | ENROLLMENT CHANGE FROM LAST YEAR: -38 |         |    |    |         |     |         |   |     |    |     |     |   |     |    |     |    |
|---------------------------------------|---------|----|-----------|---|-------|----|-----------|---|-------|----|----------|---|----------|---------------------------------------|---------|----|----|---------|-----|---------|---|-----|----|-----|-----|---|-----|----|-----|----|
| ı                                     | EE      | PK | KD        | 1 | 2     | 3  | 4         | 5 | 6     | 7  | 8        | 9 | 10       | 11                                    | 12      | EE | PK | KD      | 1   | 2       | 3 | 4   | 5  | 6   | 7   | 8 | 9   | 10 | 11  | 12 |
|                                       | 2       | -1 | -2        | 1 | -2    | -1 | 0         | 0 | -1    | -1 | 0        | 0 | 0        | -1                                    | 0       | 8  | -1 | -17     | -21 | -1      | 2 | -15 | 25 | -19 | -11 | 0 | -10 | 10 | -30 | 42 |
|                                       | PRI: -1 |    | 1 ELE: -2 |   | INT-1 |    | JH: -1 HS |   | S: -1 |    | PRI: -10 |   | ELE: -20 |                                       | INT: -9 |    |    | JH: -11 |     | HS: +12 |   |     |    |     |     |   |     |    |     |    |