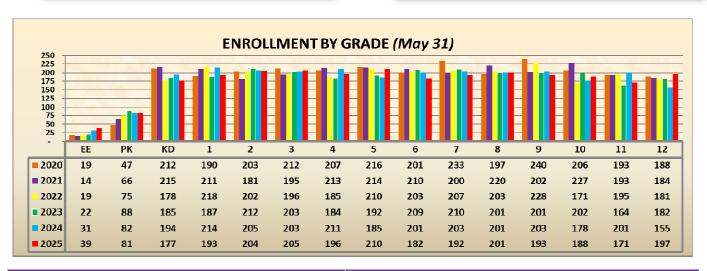

**FY25 STATE AID EARNED** As of June 24, 2025 STATE EARNED \$19,386,704

**GATESVILLE ISD VITAL SIGNS** 

June 30, 2025

COMPARED TO BUDGET \$18,920,000

| ENROLLMENT CHANGE FROM LAST MONTH: -6 |         |    |           |   |       |    |           |   |       |    |          |   |          | ENROLLMENT CHANGE FROM LAST YEAR: -38 |         |    |    |         |     |         |   |     |    |     |     |   |     |    |     |    |
|---------------------------------------|---------|----|-----------|---|-------|----|-----------|---|-------|----|----------|---|----------|---------------------------------------|---------|----|----|---------|-----|---------|---|-----|----|-----|-----|---|-----|----|-----|----|
| ı                                     | EE      | PK | KD        | 1 | 2     | 3  | 4         | 5 | 6     | 7  | 8        | 9 | 10       | 11                                    | 12      | EE | PK | KD      | 1   | 2       | 3 | 4   | 5  | 6   | 7   | 8 | 9   | 10 | 11  | 12 |
|                                       | 2       | -1 | -2        | 1 | -2    | -1 | 0         | 0 | -1    | -1 | 0        | 0 | 0        | -1                                    | 0       | 8  | -1 | -17     | -21 | -1      | 2 | -15 | 25 | -19 | -11 | 0 | -10 | 10 | -30 | 42 |
|                                       | PRI: -1 |    | 1 ELE: -2 |   | INT-1 |    | JH: -1 HS |   | S: -1 |    | PRI: -10 |   | ELE: -20 |                                       | INT: -9 |    |    | JH: -11 |     | HS: +12 |   |     |    |     |     |   |     |    |     |    |