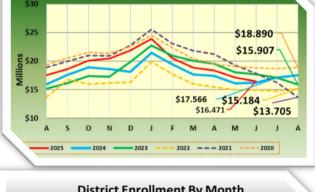

**FY25 STATE AID EARNED** As of June 24, 2025 STATE EARNED \$19,386,704

**GATESVILLE ISD VITAL SIGNS** 

June 30, 2025

COMPARED TO BUDGET \$18,920,000

| ENROLLMENT CHANGE FROM LAST MONTH: -6 |         |    |           |   |       |    |           |   |       |    |          |   |          | ENROLLMENT CHANGE FROM LAST YEAR: -38 |         |    |    |         |     |         |   |     |    |     |     |   |     |    |     |    |
|---------------------------------------|---------|----|-----------|---|-------|----|-----------|---|-------|----|----------|---|----------|---------------------------------------|---------|----|----|---------|-----|---------|---|-----|----|-----|-----|---|-----|----|-----|----|
| ı                                     | EE      | PK | KD        | 1 | 2     | 3  | 4         | 5 | 6     | 7  | 8        | 9 | 10       | 11                                    | 12      | EE | PK | KD      | 1   | 2       | 3 | 4   | 5  | 6   | 7   | 8 | 9   | 10 | 11  | 12 |
|                                       | 2       | -1 | -2        | 1 | -2    | -1 | 0         | 0 | -1    | -1 | 0        | 0 | 0        | -1                                    | 0       | 8  | -1 | -17     | -21 | -1      | 2 | -15 | 25 | -19 | -11 | 0 | -10 | 10 | -30 | 42 |
|                                       | PRI: -1 |    | 1 ELE: -2 |   | INT-1 |    | JH: -1 HS |   | S: -1 |    | PRI: -10 |   | ELE: -20 |                                       | INT: -9 |    |    | JH: -11 |     | HS: +12 |   |     |    |     |     |   |     |    |     |    |