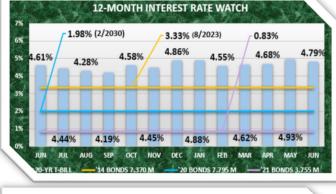

**FY25 STATE AID EARNED** As of June 24, 2025 STATE EARNED \$19,386,704

**GATESVILLE ISD VITAL SIGNS** 

June 30, 2025

COMPARED TO BUDGET \$18,920,000

| ENROLLMENT CHANGE FROM LAST MONTH: -6 |         |    |           |   |       |    |           |   |       |    |          |   |          | ENROLLMENT CHANGE FROM LAST YEAR: -38 |         |    |    |         |     |         |   |     |    |     |     |   |     |    |     |    |
|---------------------------------------|---------|----|-----------|---|-------|----|-----------|---|-------|----|----------|---|----------|---------------------------------------|---------|----|----|---------|-----|---------|---|-----|----|-----|-----|---|-----|----|-----|----|
| ı                                     | EE      | PK | KD        | 1 | 2     | 3  | 4         | 5 | 6     | 7  | 8        | 9 | 10       | 11                                    | 12      | EE | PK | KD      | 1   | 2       | 3 | 4   | 5  | 6   | 7   | 8 | 9   | 10 | 11  | 12 |
|                                       | 2       | -1 | -2        | 1 | -2    | -1 | 0         | 0 | -1    | -1 | 0        | 0 | 0        | -1                                    | 0       | 8  | -1 | -17     | -21 | -1      | 2 | -15 | 25 | -19 | -11 | 0 | -10 | 10 | -30 | 42 |
|                                       | PRI: -1 |    | 1 ELE: -2 |   | INT-1 |    | JH: -1 HS |   | S: -1 |    | PRI: -10 |   | ELE: -20 |                                       | INT: -9 |    |    | JH: -11 |     | HS: +12 |   |     |    |     |     |   |     |    |     |    |