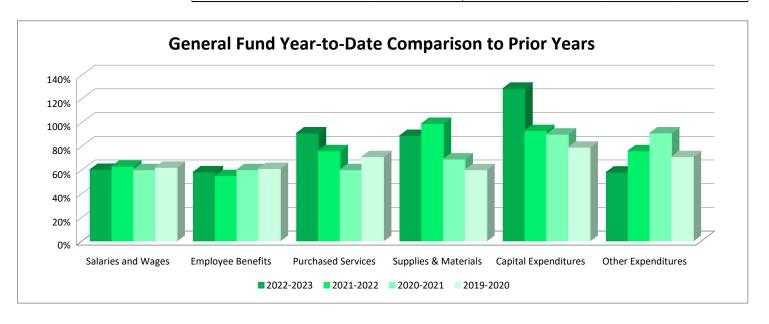

| 75%       |  |  |  |
| 27,007.71     | 264,863.33                                      | 409,663.00    | 65%       | 63%            | 59%              | 57%       |  |  |  |
| -             | 307,855.94                                      | 490,000.00    | 63%       | 49%            | 89%              | 12%       |  |  |  |
| -             | 1,314,297.50                                    | 1,313,823.00  | 100%      | 95%            | 95%              | 100%      |  |  |  |
| -             | 10,004.00                                       | 11,000.00     | 91%       | 91%            | 64%              | 69%       |  |  |  |
| 1,102,694.24  | 9,880,674.92                                    | 13,965,099.00 | 71%       | 64%            | 75%              | 43%       |  |  |  |