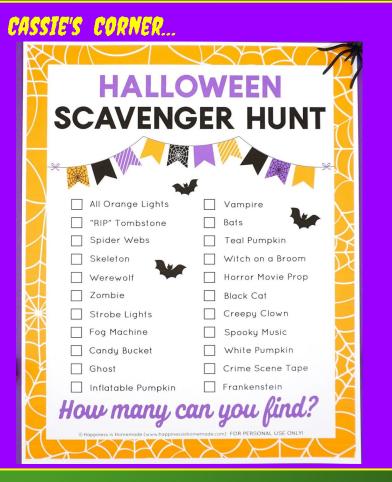

The first student to correctly name ALL the characters and tell Mr. Jeff, will win a brand new book of their choice from the library!

\*Contest goes until the next Weekly Viking comes out. Students may win once each semester.

Click the buttons at left for our social media and links to other important sites

LORNA BYRNE MIDDLE SCHOOL

SPORTS