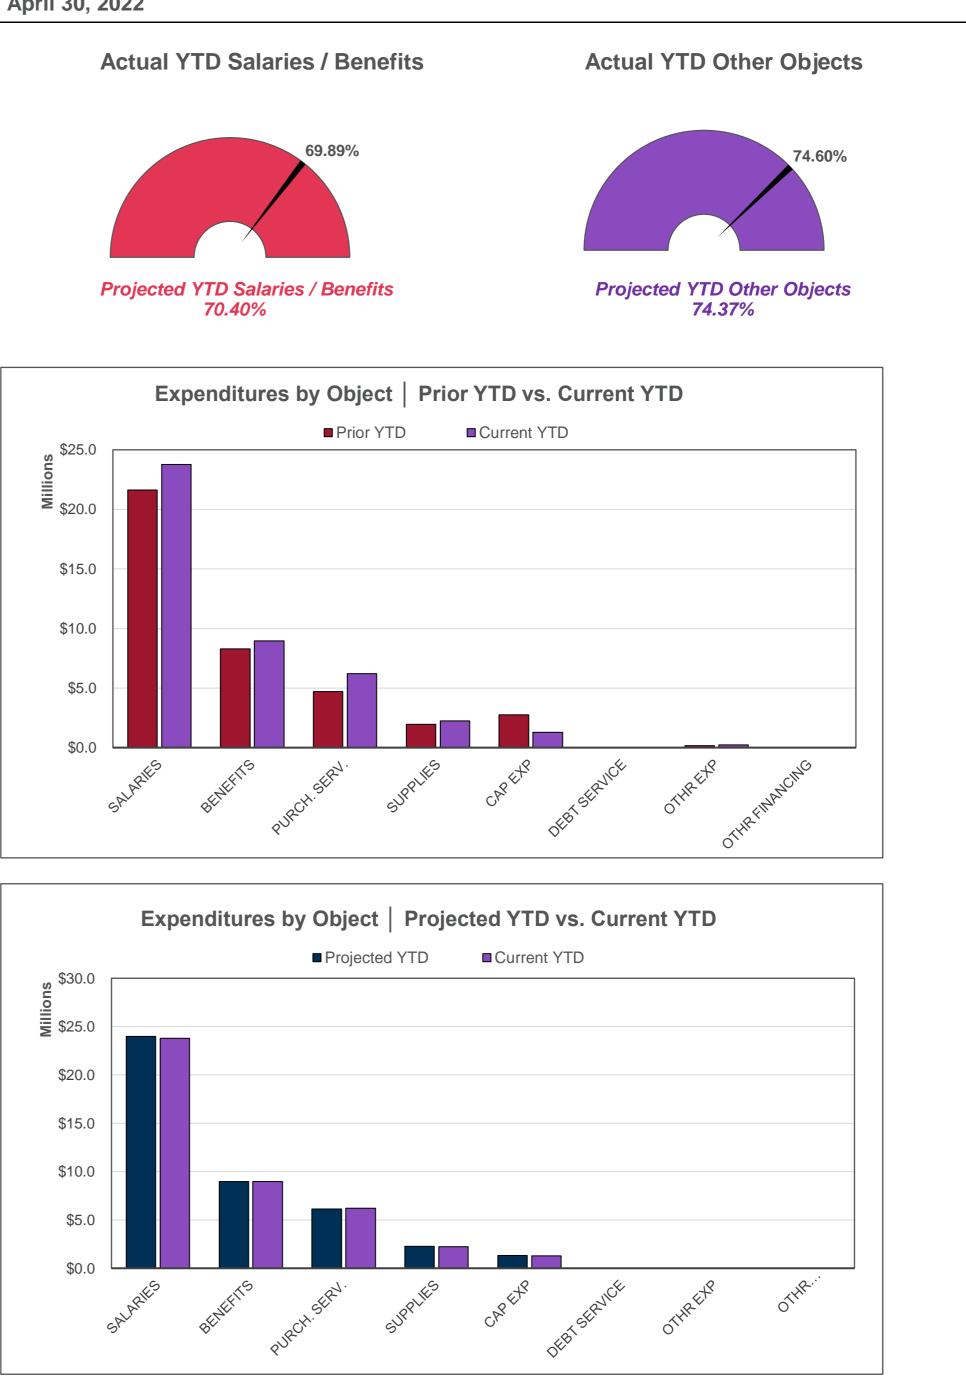

## General Fund | Expenditure Dashboard Summary

For the Period Ending April 30, 2022



## Statement of Revenues, Expenditures, Other Financing Sources (Uses) And Changes In Fund Balance

For the Period Ending April 30, 2022

All Funds Summary Breakdown

(With Comparative Totals For the Period Ended July, 2021 - April, 2022)

| Postemploymen<br>Benefits Irrevocal<br>Trust Fund | Internal Service<br>Fund | Trust Fund | ot Service Fund | Building<br>Construction Fund De | Community<br>Service Fund | Food Service Fund | General Fund |
|---------------------------------------------------|--------------------------|------------|-----------------|----------------------------------|---------------------------|-------------------|--------------|
| (000.0                                            | 0.000.000                | 0          | 000 007         | 0.400