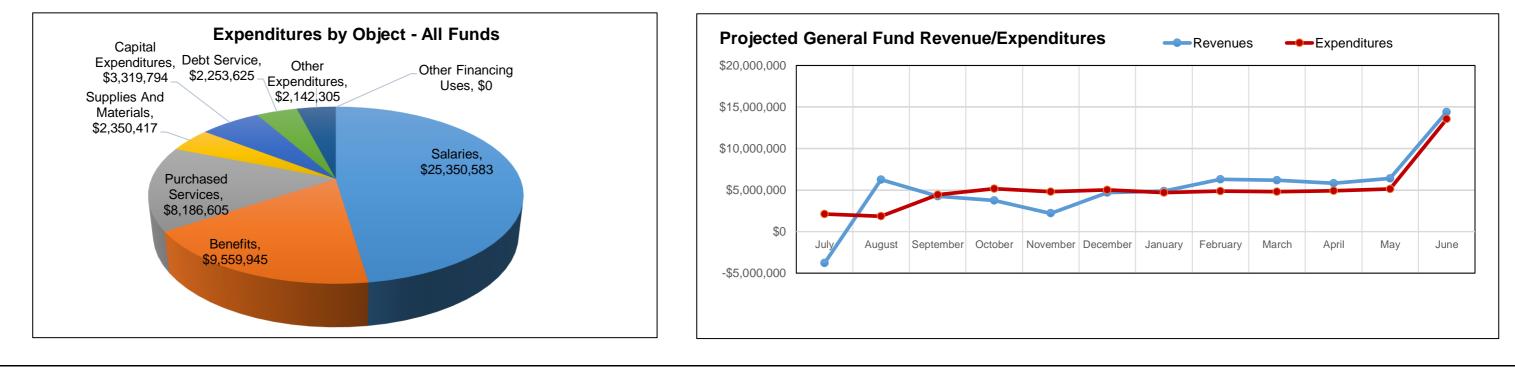

|                        | All Funds FY2021 | All Funds FY2022 | % Incr/(Decr) |
|------------------------|------------------|------------------|---------------|
| REVENUES               |                  |                  |               |
| Local                  | \$8,899,344      | \$8,608,641      | (3.27%)       |
| State                  | \$32,186,469     | \$31,090,396     | (3.41%)       |
| Federal                | \$4,832,519      | \$8,222,071      | 70.14%        |
| Other                  | \$3,865,914      | \$133,194        | (96.55%)      |
| TOTAL REVENUE          | \$49,784,246     | \$48,054,301     | (3.47%)       |
|                        |                  |                  |               |
| EXPENDITURES           |                  |                  |               |
| Salaries               | \$22,945,668     | \$25,350,583     | 10.48%        |
| Benefits               | \$8,825,010      | \$9,559,945      | 8.33%         |
| Purchased Services     | \$6,551,108      | \$8,186,605      | 24.97%        |
| Supplies And Materials | \$2,114,882      | \$2,350,417      | 11.14%        |
| Capital Expenditures   | \$2,780,611      | \$3,319,794      | 19.39%        |
| Debt Service           | \$2,252,250      | \$2,253,625      | 0.06%         |
| Other Expenditures     | \$2,320,615      | \$2,142,305      | (7.68%)       |
| Other Financing Uses   | \$0              | \$0              |               |
| TOTAL EXPENDITURES     | \$47,790,144     | \$53,163,275     | 11.24%        |
|                        |                  |                  |               |
| SURPLUS / (DEFICIT)    | 1,994,102        | (5,108,973)      | (356.20%)     |
|                        |                  |                  |               |
| FUND BALANCE           |                  |                  |               |
| Reginning of Period    |                  |                  |               |