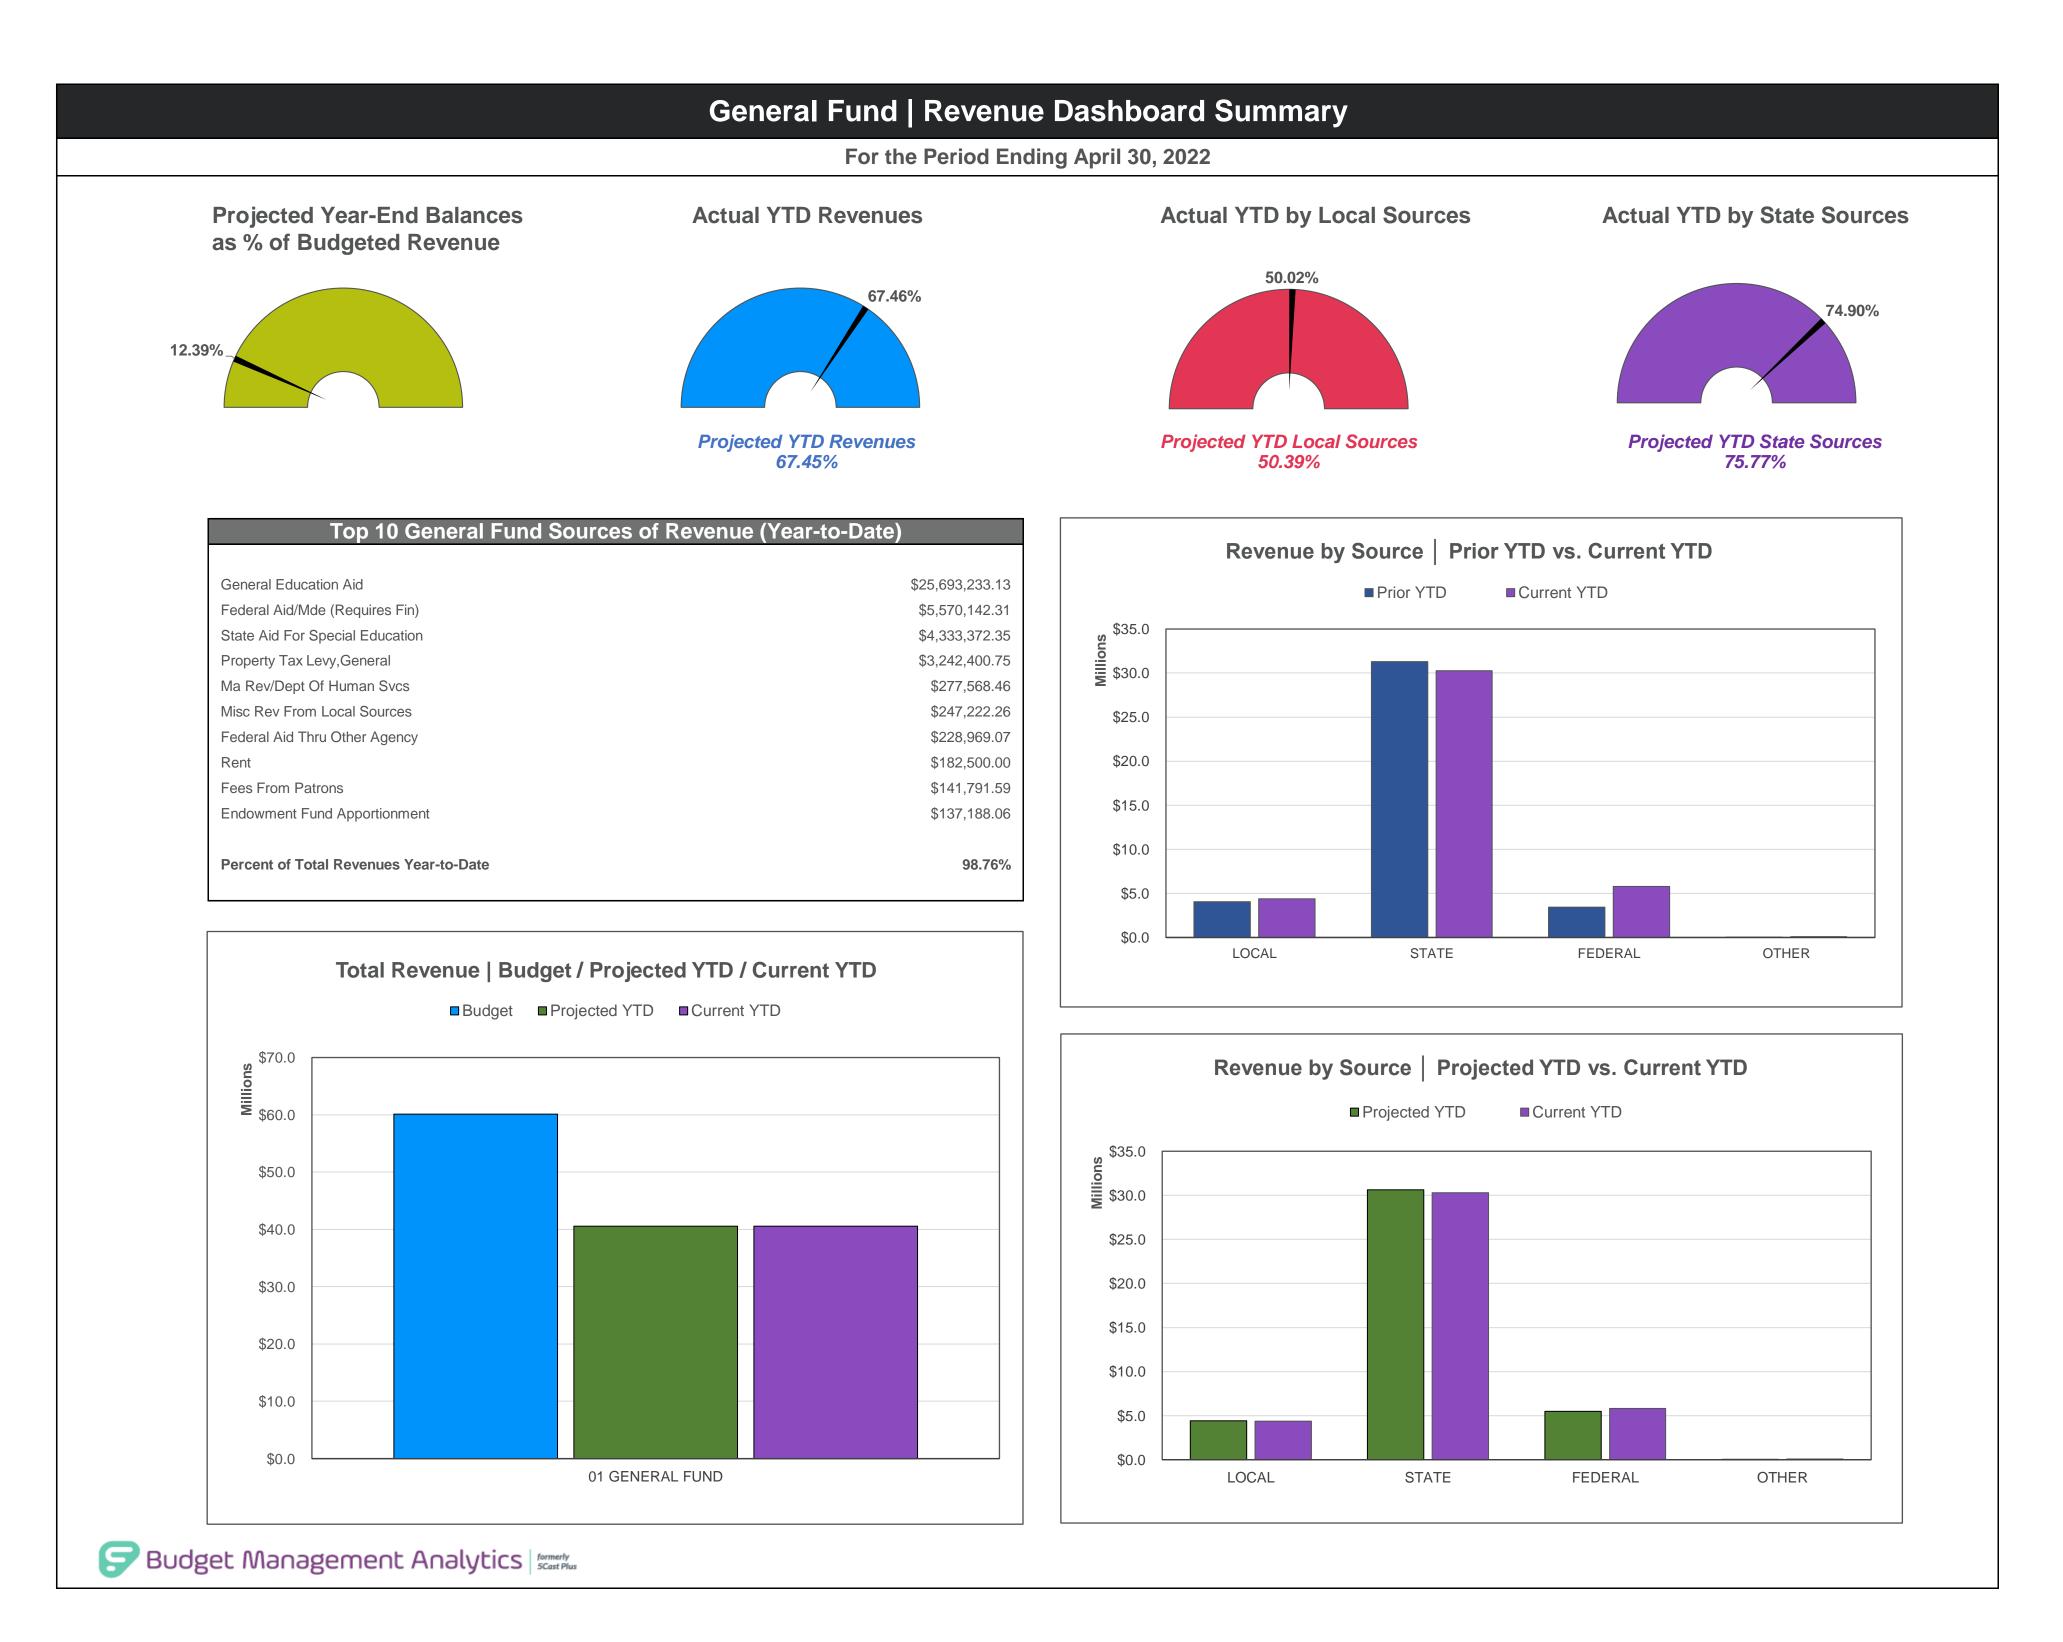

## General Fund | Expenditure Dashboard Summary

For the Period Ending April 30, 2022



## Statement of Revenues, Expenditures, Other Financing Sources (Uses) And Changes In Fund Balance

For the Period Ending April 30, 2022

All Funds Summary Breakdown

(With Comparative Totals For the Period Ended July, 2021 - April, 2022)

| Postemploymen<br>Benefits Irrevocal<br>Trust Fund | Internal Service<br>Fund | Trust Fund | ot Service Fund | Building<br>Construction Fund De | Community<br>Service Fund | Food Service Fund | General Fund |
|---------------------------------------------------|--------------------------|------------|-----------------|----------------------------------|---------------------------|-------------------|--------------|
| (000.0