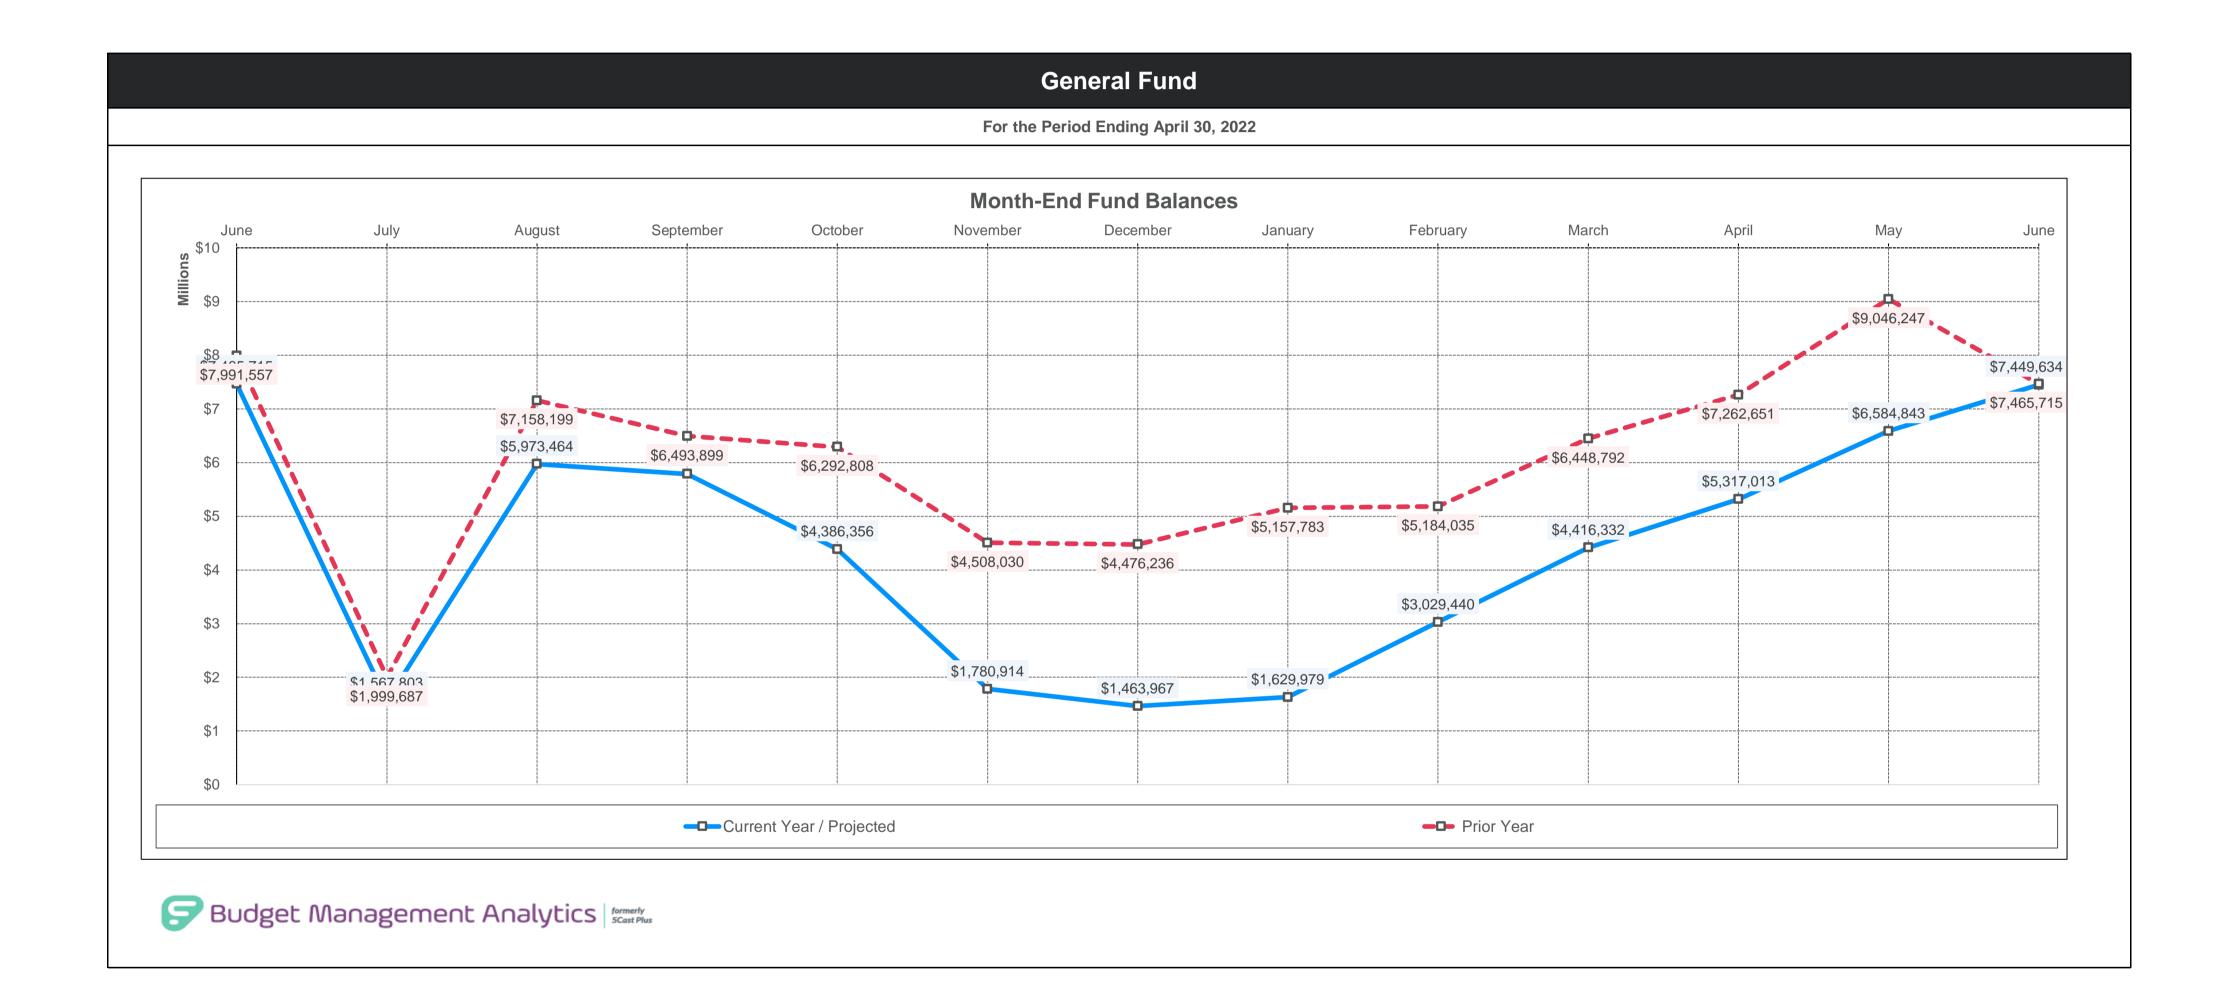

## General Fund | Expenditure Dashboard Summary

For the Period Ending April 30, 2022



## Statement of Revenues, Expenditures, Other Financing Sources (Uses) And Changes In Fund Balance

For the Period Ending April 30, 2022

All Funds Summary Breakdown

(With Comparative Totals For the Period Ended July, 2021 - April, 2022)

| Postemploymen<br>Benefits Irrevocal<br>Trust Fund | Internal Service<br>Fund | Trust Fund | ot Service Fund | Building<br>Construction Fund De | Community<br>Service Fund | Food Service Fund | General Fund |
|---------------------------------------------------|--------------------------|------------|-----------------|----------------------------------|---------------------------|-------------------|--------------|
| (000.0