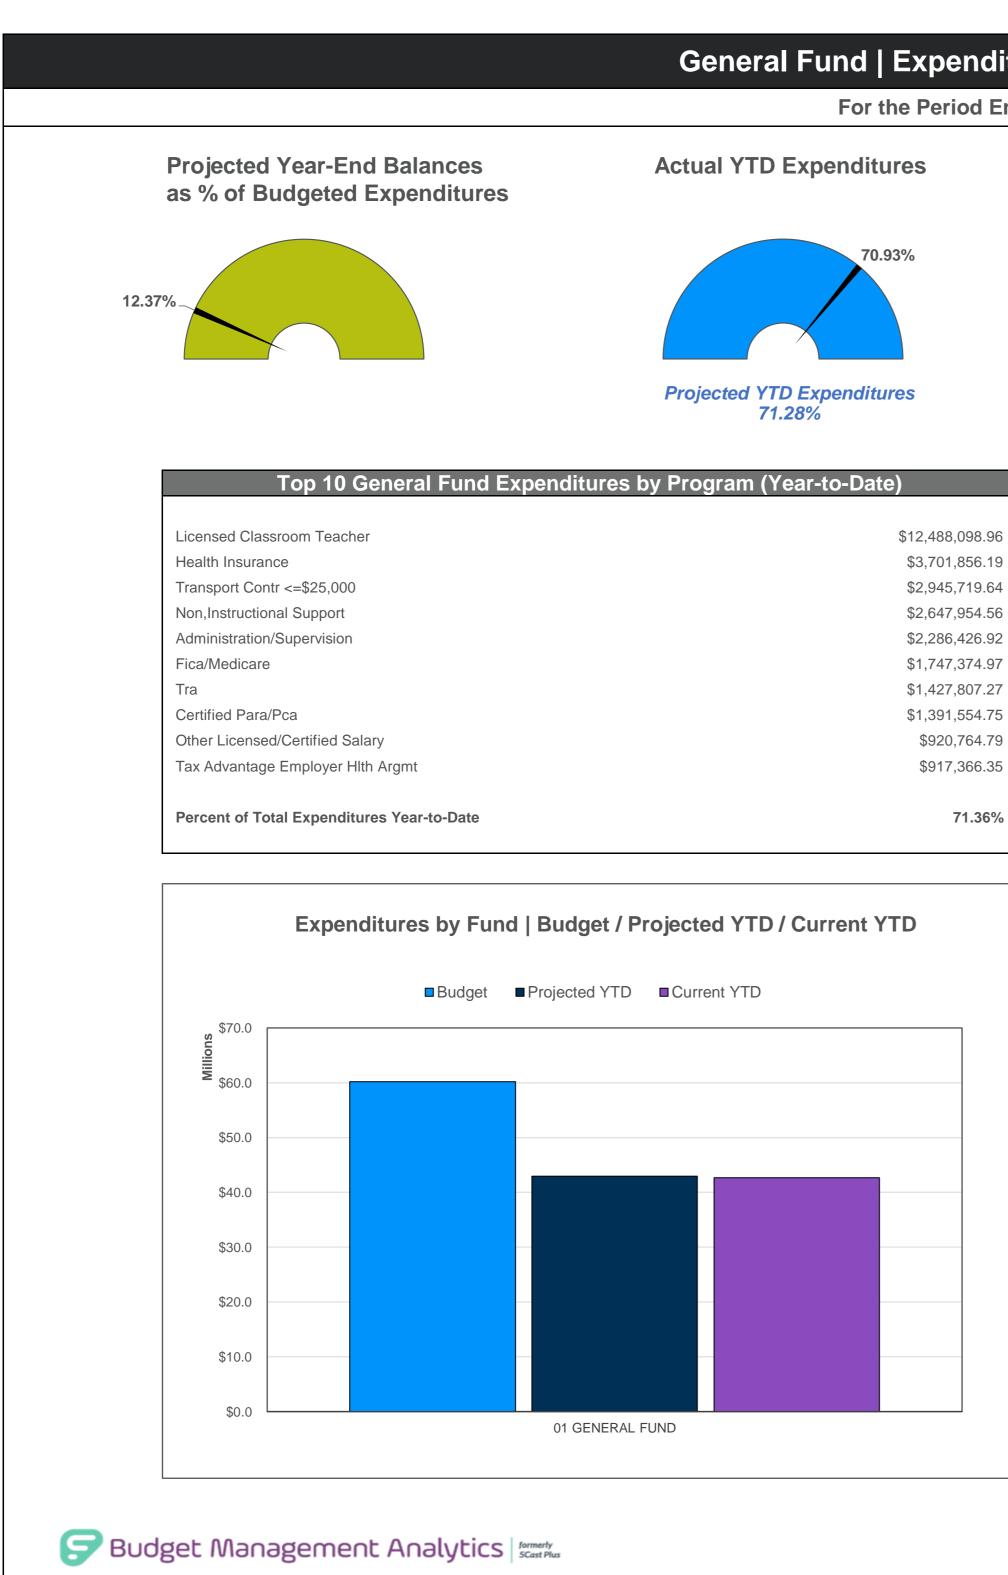

## General Fund | Expenditure Dashboard Summary

For the Period Ending April 30, 2022