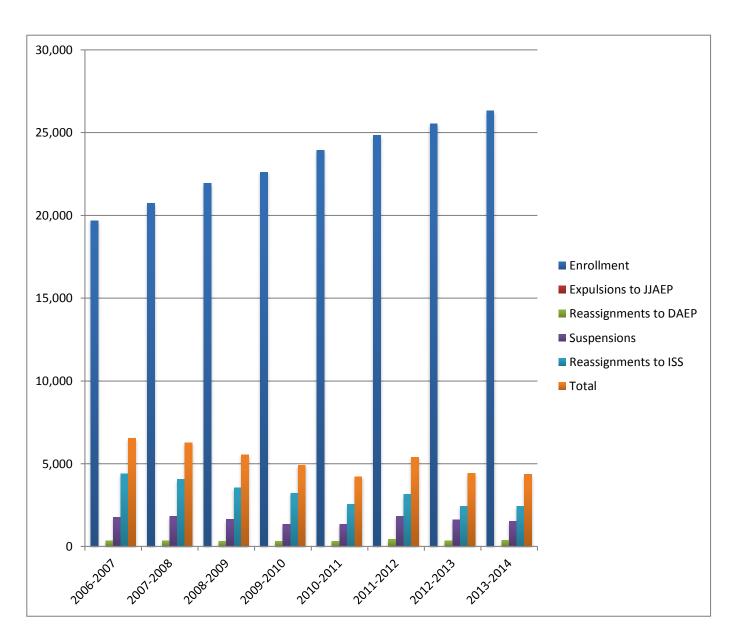

## Exhibit B - DISD Disciplinary Placements 2007-2014

Figure 1

| Year          | Enrollment | Expulsions to JJAEP | Reassignments to DAEP | Suspensions | Reassignments to ISS | Total |
|---------------|------------|---------------------|-----------------------|-------------|----------------------|-------|
| 2006-<br>2007 | 19,677     | 5                   | 357                   | 1,760       | 4,410                | 6,532 |
| 2007-<br>2008 | 20,723     | 3                   | 369                   | 1,827       | 4,068                | 6,267 |
| 2008-<br>2009 | 21,941     | 5                   | 336                   | 1,650       | 3,556                | 5,547 |
| 2009-<br>2010 | 22,617     | 1                   | 336                   | 1,348       | 3,227                | 4,912 |
| 2010-<br>2011 | 23,948     | 1                   | 329                   | 1,352       | 2,552                | 4,234 |
| 2011-<br>2012 | 24,845     | 5                   | 427                   | 1,825       | 3,143                | 5,400 |
| 2012-<br>2013 | 25,544     | 3                   | 347                   | 1,624       | 2,439                | 4,413 |
| 2013-<br>2014 | 26,316     | 2                   | 391                   | 1,543       | 2422                 | 4,358 |

## Exhibit B - DISD Disciplinary Placements 2007-2014

Figure 3