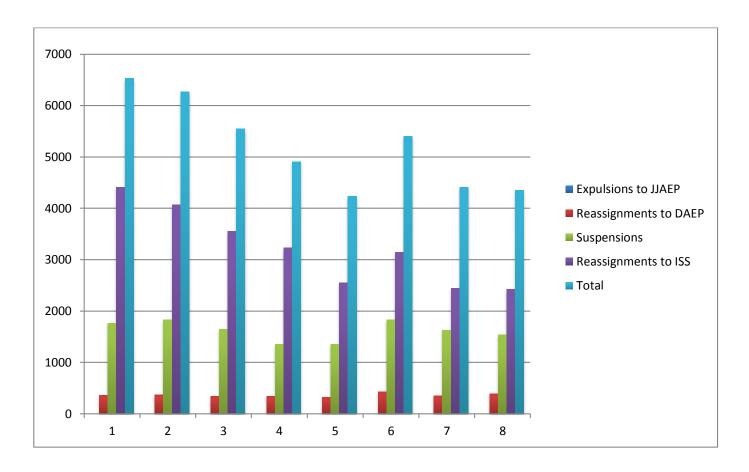

## Exhibit B - DISD Disciplinary Placements 2007-2014

Figure 1

| Year          | Enrollment | Expulsions to JJAEP | Reassignments to DAEP | Suspensions | Reassignments to ISS | Total |
|---------------|------------|---------------------|-----------------------|-------------|----------------------|-------|
| 2006-<br>2007 | 19,677     | 5                   | 357                   | 1,760       | 4,410                | 6,532 |
| 2007-<br>2008 | 20,723     | 3                   | 369                   | 1,827       | 4,068                | 6,267 |
| 2008-<br>2009 | 21,941     | 5                   | 336                   | 1,650       | 3,556                | 5,547 |
| 2009-<br>2010 | 22,617     | 1                   | 336                   | 1,348       | 3,227                | 4,912 |
| 2010-<br>2011 | 23,948     | 1                   | 329                   | 1,352       | 2,552                | 4,234 |
| 2011-<br>2012 | 24,845     | 5                   | 427                   | 1,825       | 3,143                | 5,400 |
| 2012-<br>2013 | 25,544     | 3                   | 347                   | 1,624       | 2,439                | 4,413 |
| 2013-<br>2014 | 26,316     | 2                   | 391                   | 1,543       | 2422                 | 4,358 |

## Exhibit B - DISD Disciplinary Placements 2007-2014

Figure 2