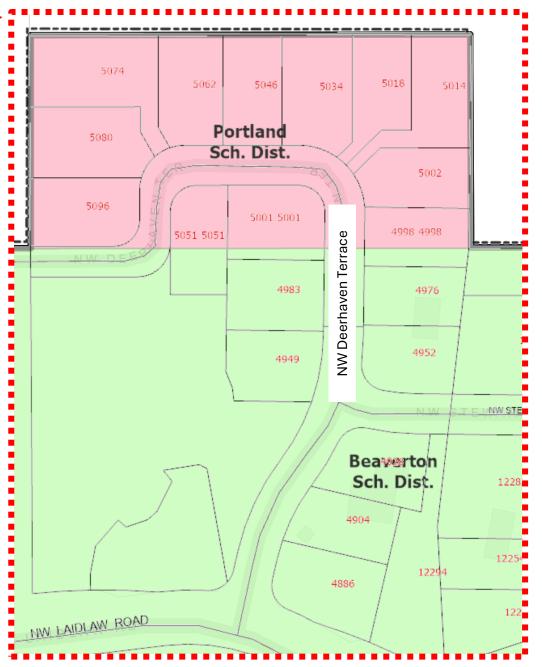

## Timber Ridge: NW Deerhaven Terrace – PPS & BSD IDT Agreement

## Lots within PPS that will be granted IDT to BSD (Bonny Slope / Tumwater / Sunset)

- 1. 5001 NW Deerhaven Terrace (lot is split, will treat as remaining in PPS ) 1N122CB06900
- 2. 5051 NW Deerhaven Terrace (lot is split, will treat as remaining in PPS ) 1N122CB06800
- 3. 4998 NW Deerhaven Terrace (lot is split, will treat as remaining in PPS) 1N122CB05800
- 4. 5002 NW Deerhaven Terrace 1N122CB05900
- 5. 5014 NW Deerhaven Terrace 1N122CB06000
- 6. 5018 NW Deerhaven Terrace 1N122CB06100
- 7. 5034 NW Deerhaven Terrace 1N122CB06200
- 8. 5046 NW Deerhaven Terrace 1N122CB06300
- 9. 5062 NW Deerhaven Terrace 1N122CB06400
- 10. 5074 NW Deerhaven Terrace 1N122CB06500
- 11. 5080 NW Deerhaven Terrace 1N122CB06600
- 12. 5096 NW Deerhaven Terrace 1N122CB06700