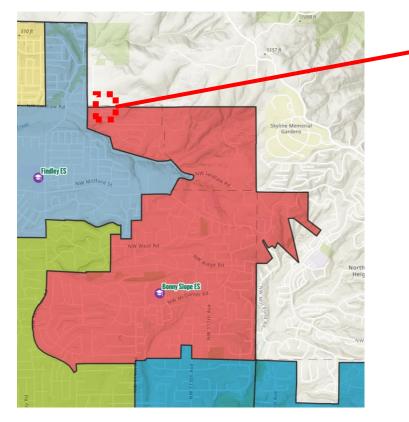

## Timber Ridge: NW Deerhaven Terrace – PPS & BSD IDT Agreement

## Lots within PPS that will be granted IDT to BSD (Bonny Slope / Tumwater / Sunset)

- 1. 5001 NW Deerhaven Terrace (lot is split, will treat as remaining in PPS ) 1N122CB06900
- 2. 5051 NW Deerhaven Terrace (lot is split, will treat as remaining in PPS ) 1N122CB06800
- 3. 4998 NW Deerhaven Terrace (lot is split, will treat as remaining in PPS) 1N122CB05800
- 4. 5002 NW Deerhaven Terrace 1N122CB05900
- 5. 5014 NW Deerhaven Terrace 1N122CB06000
- 6. 5018 NW Deerhaven Terrace 1N122CB06100
- 7. 5034 NW Deerhaven Terrace 1N122CB06200
- 8. 5046 NW Deerhaven Terrace 1N122CB06300
- 9. 5062 NW Deerhaven Terrace 1N122CB06400
- 10. 5074 NW Deerhaven Terrace 1N122CB06500
- 11. 5080 NW Deerhaven Terrace 1N122CB06600
- 12. 5096 NW Deerhaven Terrace 1N122CB06700