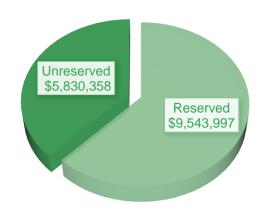

248.90            | 249,248.90            |              |
| MN TRUST INVESTMENT CD          | 249,248.41            | 249,248.41            |              |
| FIRST UNITED BANK CD            | 150,000.00            | 150,000.00            |              |
| PREMIER BANK CD                 | 150,000.00            | 150,000.00            |              |
| RELIANCE BANK CD                | 150,000.00            | 150,000.00            |              |
| STATE BANK OF FARIBAULT CD      | 150,000.00            | 150,000.00            |              |
| PETTY CASH                      | 3,610.00              | 3,610.00              |              |
| TOTAL CASH AND INVESTMENTS      | \$ 14,157,635.09      | \$ 15,374,354.72      | \$ 12,592.17 |

## **LIQUIDITY**



## **ASSET RESERVATIONS**