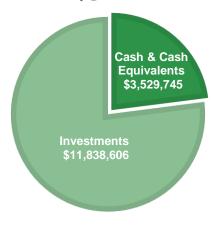

## **LIQUIDITY**

## **FARIBAULT PUBLIC SCHOOLS**

Investment Balances as of March 31, 2022

|                                 | <b>Ending Balance</b> | <b>Ending Balance</b> | Interest/Div |
|---------------------------------|-----------------------|-----------------------|--------------|
| _                               | 2/28/2022             | 3/31/2022             | Earned       |
| CCF - MAIN CHECKING             | 1,216,726.20          | 1,164,641.34          |              |
| CCF -SAVINGS                    | 2,050,235.17          | 2,050,392.89          | 157.72       |
| Ameritrade 2019A - CIF F6       | 593,525.29            | 596,781.82            | 4,373.78     |
| MSDLAF+LIQUID MONEY MARKET      | 225,246.76            | 311,100.68            | 14.28        |
| MSDLAF+ MAX MONEY MARKET        | 6,003.57              | 6,004.25              | 0.68         |
| MN TRUST                        | 4,813,766.19          | 5,129,767.12          | 657.53       |
| MN TRUST TERM SERIES REDEMPTION | 0.00                  | 850,000.00            |              |
| US BANK - IRREVOCABLE TRUST     | 2,810,046.31          | 2,825,197.11          | 7,387.62     |
| US BANK - ROOSEVELT ADDITION    | 1,090,778.29          | 1,089,162.20          | 0.56         |
| MN TRUST INVESTMENT CD          | 249,200.00            | 249,200.00            |              |
| MN TRUST INVESTMENT CD          | 249,248.90            | 249,248.90            |              |
| MN TRUST INVESTMENT CD          | 249,248.41            | 249,248.41            |              |
| FIRST UNITED BANK CD            | 150,000.00            | 150,000.00            |              |
| PREMIER BANK CD                 | 150,000.00            | 150,000.00            |              |
| RELIANCE BANK CD                | 150,000.00            | 150,000.00            |              |
| STATE BANK OF FARIBAULT CD      | 150,000.00            | 150,000.00            |              |
| PETTY CASH                      | 3,610.00              | 3,610.00              |              |
| TOTAL CASH AND INVESTMENTS      | \$ 14,157,635.09      | \$ 15,374,354.72      | \$ 12,592.17 |