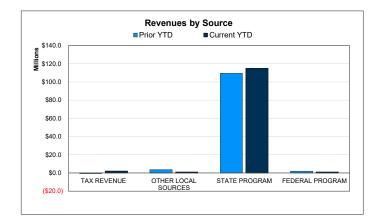

| 5,609,729     | 21.34%   |
| 3,496,078     | 17,686,233    | 19.77%   |
| 1,253,037     | 6,713,508     | 18.66%   |
| 3,143,430     | 14,086,652    | 22.31%   |
| 7,561,517     | 56,139,593    | 13.47%   |
| 1,146,499     | 6,453,396     | 17.77%   |
| 2,905,702     | 12,791,024    | 22.72%   |
| 36,565        | 205,890       | 17.76%   |
| 0             | 637,625       | 0.00%    |
| 483,511       | 1,741,992     | 27.76%   |
| 0             | 1,259,585     | 0.00%    |
| 0             | 100,000       | 0.00%    |
| 453,283       | 2,023,000     | 22.41%   |
| \$107,424,193 | \$543,886,398 | 19.75%   |
| \$44 F00 070  | (\$0.707.00E) |          |
| \$11,533,979  | (\$8,707,335) |          |
| \$11,533,979  | (\$8,707,335) |          |
| \$153.756.586 | \$133.515.272 |          |







## **General Fund | Object Financial Summary**

|                                      | Prior YTD     | Prior Year Actual  | YTD % of PY<br>Actual |
|--------------------------------------|---------------|--------------------|-----------------------|
| REVENUES                             | 11101 112     | 111011001100011000 | 7 totaa.              |
| Tax Revenue                          | (\$731,869)   | \$151,060,992      | (0.48%)               |
| Other Local Sources                  | 3,652,036     | 16,062,497         | 22.74%                |
| State Program                        | 109,542,672   | 313,517,838        | 34.94%                |
| Federal Program                      | 1,918,578     | 10,667,972         | 17.98%                |
| TOTAL REVENUE