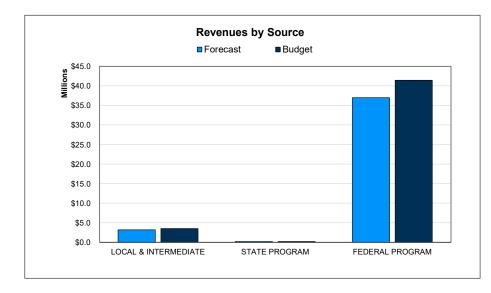

| 1,025         | 83,096           | 84,121          | 88,000        | 3,879         |
| Capital Outlay                       | 294,200      | 138,893       | 3,352,293        | 3,491,186       | 4,100,000     | 608,814       |
| TOTAL EXPENDITURES                   | \$6,795,020  | \$6,571,151   | \$40,442,521     | \$47,013,672    | \$49,399,719  | \$2,386,047   |
| SURPLUS / (DEFICIT)                  | \$1,697,348  | (\$1,881,298) | (\$4,752,062)    | (\$6,633,360)   | (\$4,229,946) | (\$2,403,414) |
| NET CHANGE IN FUND BALANCE           | \$1,697,348  | (\$1,881,298) | (\$4,752,062)    | (\$6,633,360)   | (\$4,229,946) | (\$2,403,414) |
| ENDING FUND BALANCE                  | \$14,866,214 | \$15,957,008  |                  | \$11,204,946    | \$13,608,360  | (\$2,403,414) |







## **Debt Service Fund | Financial Summary**

|                            |              |                   | V== 0/ 1=V            |
|----------------------------|--------------|-------------------|-----------------------|
|                            | Prior YTD    | Prior Year Actual | YTD % of PY<br>Actual |
| REVENUES                   |              |                   |                       |
| Local & Intermediate       | (\$108,617)  | \$66,574,876      | (0.16%)               |
| State Program              | 0            | 9,569,402         | 0.00%                 |
| TOTAL REVENUE              | (\$108,617)  | \$76,144,278      | (0.14%)               |
|                            |              |                   |                       |
| EXPENDITURES