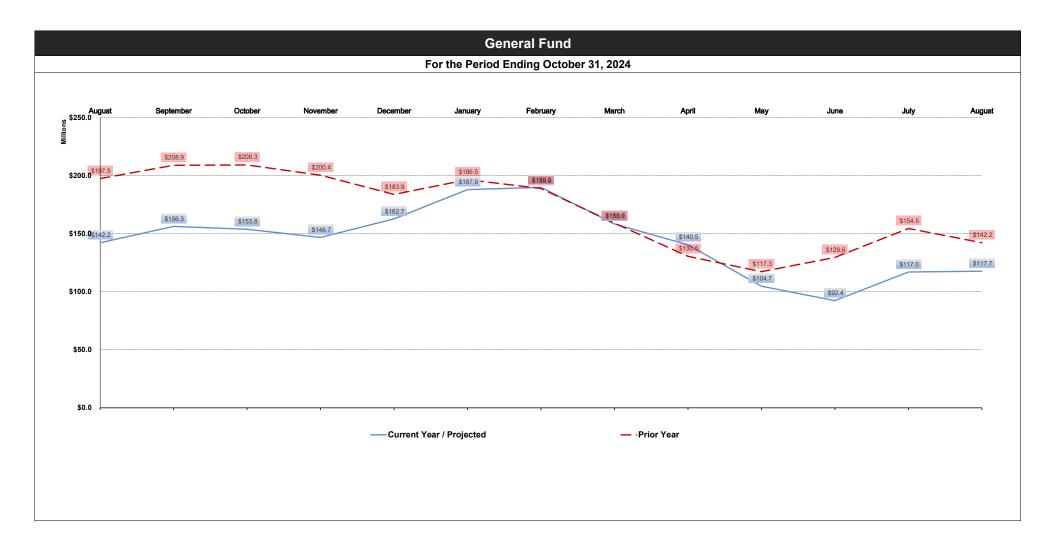

--------------------------------|--------------|
|                                   |              |
| Instruction                       | \$68,089,761 |
| School Leadership                 | \$7,991,253  |
| Plant Maint/Operations            | \$7,561,517  |
| Guidance/Counsel/Eval Svs         | \$5,388,747  |
| Student Transportation            | \$3,496,078  |
| General Administration            | \$3,143,430  |
| Data Processing Svs               | \$2,905,702  |
| Instructional Leadership          | \$1,601,247  |
| Instruct Res/Media Svs            | \$1,542,375  |
| Cocurr/Extracurr Activity         | \$1,253,037  |
|                                   |              |
| Percent of Total Expenditures YTD | 95.86%       |
| ·                                 |              |













## **General Fund | Function Financial Summary**

|                                    |               |                   | YTD % of PY |
|------------------------------------|---------------|-------------------|-------------|
|                                    | Prior YTD     | Prior Year Actual | Actual      |
| REVENUES                           |               |                   |             |
| Tax Revenue                        | (\$731,869)   | \$151,060,992     | (0.48%)     |
| Other Local Sources                | 3,652,036     | 16,062,497        | 22.74%      |
| State Program                      | 109,542,672   | 313,517,838       | 34.94%      |
| Federal Program                    | 1,918,578     | 10,667,972        | 17.98%      |
| TOTAL REVENUE