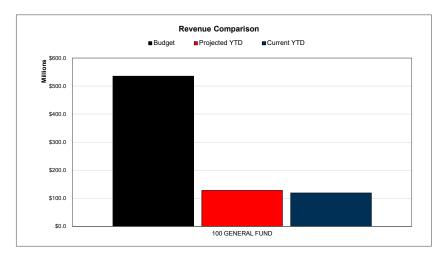

#### Check Disbursements for the Month of October 2024

The following pages recap the disbursements made for accounts payable and payroll for the month. The accounts payable disbursements have been made for services and purchases in accordance with applicable state and local policies and procedures. In addition, disbursements were paid to board-authorized personnel expenses. These pages are for your information.