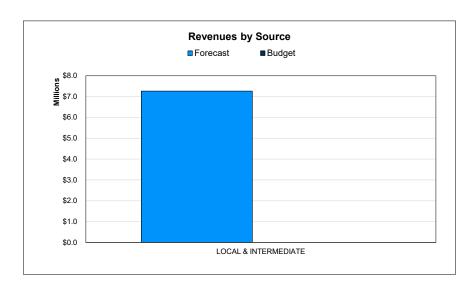

s Acq. & Construction     | 644             | 1              | 0                  | 1               | 0                  | (1)                       |
| TOTAL EXPENDITURES                 | \$11,624,872    | \$7,876,264    | \$0                | \$7,876,264     | \$0                | (\$7,876,264)             |
| SURPLUS / (DEFICIT)                | (\$4,447,044)   | (\$613,511)    | \$0                | (\$613,511)     | \$0                | (\$613,511)               |
| NET CHANGE IN FUND BALANCE         | (\$4,447,044)   | (\$613,511)    | \$0                | (\$613,511)     | \$0                | (\$613,511)               |
| ENDING FUND BALANCE                | \$1,131,206     | (\$11,552,355) |                    | (\$11,552,355)  | (\$10,938,844)     | (\$613,511)               |







## **Group Benefit Plan**

## 2025 Health Insurance Fund

|                                         | September<br>Actual | October<br>Actual                     | Year to Date Actual                    |
|-----------------------------------------|---------------------|---------------------------------------|----------------------------------------|
| Revenue 「                               |                     |                                       |                                        |
| Transfer In                             |                     |                                       |                                        |
| Investment Income                       | 2,683.10            | 2,454.81                              | \$5,137.91                             |
|