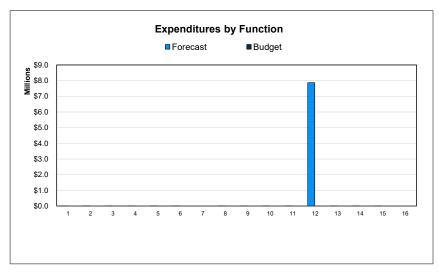

Acq. & Construction     | 644             | 1              | 0                  | 1               | 0                  | (1)                       |
| TOTAL EXPENDITURES                 | \$11,624,872    | \$7,876,264    | \$0                | \$7,876,264     | \$0                | (\$7,876,264)             |
| SURPLUS / (DEFICIT)                | (\$4,447,044)   | (\$613,511)    | \$0                | (\$613,511)     | \$0                | (\$613,511)               |
| NET CHANGE IN FUND BALANCE         | (\$4,447,044)   | (\$613,511)    | \$0                | (\$613,511)     | \$0                | (\$613,511)               |
| ENDING FUND BALANCE                | \$1,131,206     | (\$11,552,355) |                    | (\$11,552,355)  | (\$10,938,844)     | (\$613,511)               |







## **Group Benefit Plan**

## 2025 Health Insurance Fund

|                                         | September<br>Actual | October<br>Actual                     | Year to Date Actual                    |
|-----------------------------------------|---------------------|---------------------------------------|----------------------------------------|
| Revenue 「                               |                     |                                       |                                        |
| Transfer In                             |                     |                                       |                                        |
| Investment Income                       | 2,683.10            | 2,454.81                              | \$5,137.91                             |
| P