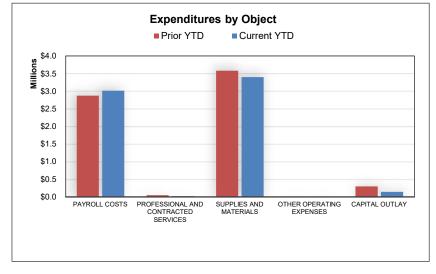

0.13%          |
| \$4,689,853   | \$45,169,773  | 10.38%          |
|               |               |                 |
|               |               |                 |
| \$3,013,224   | \$19,137,946  | 15.74%          |
| 16,283        | 1,643,000     | 0.99%           |
| 3,401,725     | 24,430,773    | 13.92%          |
| 1,025         | 88,000        | 1.16%           |
| 138,893       | 4,100,000     | 3.39%           |
| \$6,571,150   | \$49,399,719  | 13.30%          |
|               |               |                 |
| (\$1,881,297) | (\$4,229,946) |                 |
| (\$4.994.307) | (\$4,229,946) |                 |
| (\$1,881,297) | (\$4,229,946) |                 |
| \$15,957,008  | \$13,608,360  |                 |
|               |               |                 |







## Food Service Fund | Financial Forecast

|                                      |              |               |                  |                 |               | Variance      |
|--------------------------------------|--------------|---------------|------------------|-----------------|---------------|---------------|
|                                      | Prior YTD    | Current YTD   | Add: Projections | Annual Forecast | Annual Budget | Fav / (Unfav) |
| REVENUES                             |              |               | •                |                 |               |               |
| Local & Intermediate                 | \$506,405    | \$490,172     | \$2,711,055      | \$3,201,227     | \$3,530,000   | (\$328,773)   |
| State Program                        | 0