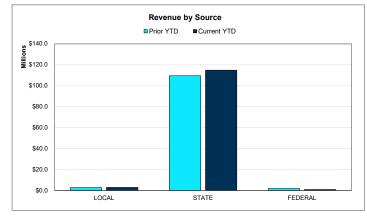

|  |
| Trs On-Behalf                                              | \$2,424,129   |  |  |  |
| Taxes, Current Year Levy                                   | \$1,903,950   |  |  |  |
| Federal Revenues Distributed By The Texas Education Agency | \$773,454     |  |  |  |
| Earnings From Temporary Deposits And Investments           | \$703,099     |  |  |  |
| Penalties, Interest, And Other Tax Revenues                | \$271,299     |  |  |  |
| Athletic Activities                                        | \$157,167     |  |  |  |
| Other Revenues From Local Sources                          | \$115,701     |  |  |  |
| School Health And Related Services (Shars)                 | \$101,331     |  |  |  |
| Percent of Total Revenues YTD                              | 100.00%       |  |  |  |









#### **General Fund | Expenditure Dashboard**

#### For the Period Ending October 31, 2024

Projected Year End Fund Balance as % of Budgeted Expenditures

**Actual YTD Expenditures** 

**Actual YTD Instruction** 

**Actual YTD Payroll Costs** 





Projected YTD Expenditures 18.56%



Projected YTD Instruction 19.05%



Projected YTD Payroll Costs 18.42%

| Top 10 Expenditures by Function   | Year-to-Date |
|-----------------------------------|--------------|
|                                   |              |
| Instruction                       | \$68,089,761 |
| School Leadership                 | \$7,991,253  |
| Plant Maint/Operations            | \$7,561,517  |
| Guidance/Counsel/Eval Svs         | \$5,388,747  |
| Student Transportation            | \$3,496,078  |
| General