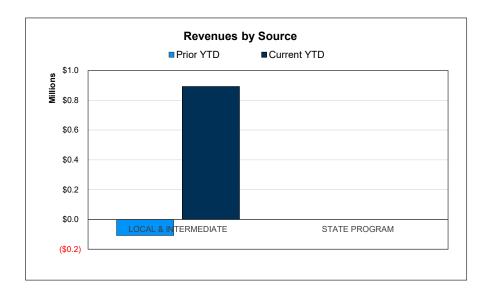

|               |                    |
| \$892,496    | \$66,350,000  | 1.35%              |
| 0            | 7,112,000     | 0.00%              |
| \$892,496    | \$73,462,000  | 1.21%              |
|              |               |                    |
|              |               |                    |
| \$10,000     | \$73,462,000  | 0.01%              |
| \$10,000     | \$73,462,000  | 0.01%              |
| ·            |               |                    |
| \$882,496    | \$0           |                    |
|              |               |                    |
| \$882,496    | \$0           |                    |
|              |               |                    |
| \$43,862,956 | \$42,980,460  |                    |
|              |               |                    |







## **Debt Service Fund | Financial Forecast**

|                            |              |              |                  |                 |               | Madagas                                 |
|----------------------------|--------------|--------------|------------------|-----------------|---------------|-----------------------------------------|
|                            | Prior YTD    | Current YTD  | Add: Projections | Annual Forecast | Annual Budget | Variance<br>Fav / (Unfav)               |
| REVENUES                   |              |              | ·                |                 | ·             | ` ` ` ` ` ` ` ` ` ` ` ` ` ` ` ` ` ` ` ` |
| Local & Intermediate       | (\$108,617)  | \$892,496    | \$68,672,999     | \$69,565,495    | \$66,350,000  | \$3,215,4