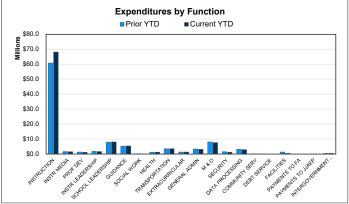

#### Check Disbursements for the Month of October 2024

The following pages recap the disbursements made for accounts payable and payroll for the month. The accounts payable disbursements have been made for services and purchases in accordance with applicable state and local policies and procedures. In addition, disbursements were paid to board-authorized personnel expenses. These pages are for your information.