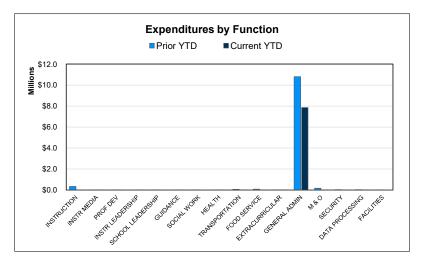

| 0               |                    |
| 171            | 0               |                    |
| 221            | 0               |                    |
| 15             | 0               |                    |
| 7,865,908      | 0               |                    |
| 435            | 0               |                    |
| 83             | 0               |                    |
| 7              | 0               |                    |
| 1              | 0               |                    |
| \$7,876,261    | \$0             |                    |
|                |                 |                    |
| (\$613,508)    | \$0             |                    |
| (\$613,508)    | \$0             |                    |
| (\$11,552,355) | (\$10,938,844)  |                    |







## **Proprietary Fund | Financial Forecast**

|                                    | Prior YTD       | Current YTD    | Add: Projections   | Annual Forecast | Annual Budget      | Variance<br>Fav / (Unfav) |
|------------------------------------|-----------------|----------------|--------------------|-----------------|--------------------|---------------------------|
| REVENUES                           | 1110.112        | Saltone 112    | rtaar r rejectione | 7               | 7 iiiiiaai 2 aagot | rav (Gillav)              |
| Local & Intermediate               | \$7,177,828     | \$7,262,753    | \$0                | \$7,262,753     | \$0                | \$7,262,753               |
| TOTAL REVENUE                      | \$7,177,828     | \$7,262,753    | \$0                | \$7,262