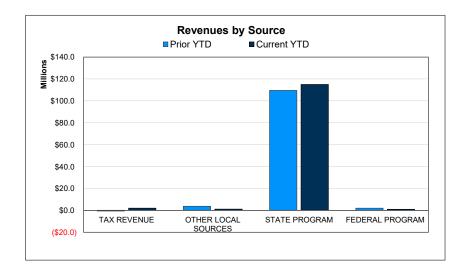

#### Check Disbursements for the Month of October 2024

The following pages recap the disbursements made for accounts payable and payroll for the month. The accounts payable disbursements have been made for services and purchases in accordance with applicable state and local policies and procedures. In addition, disbursements were paid to board-authorized personnel expenses. These pages are for your information.