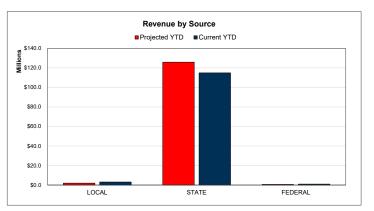

#### Check Disbursements for the Month of October 2024

The following pages recap the disbursements made for accounts payable and payroll for the month. The accounts payable disbursements have been made for services and purchases in accordance with applicable state and local policies and procedures. In addition, disbursements were paid to board-authorized personnel expenses. These pages are for your information.