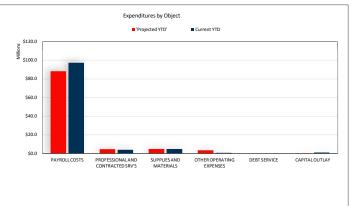

|-----------------------------------|--------------|
|                                   |              |
| Instruction                       | \$68,089,761 |
| School Leadership                 | \$7,991,253  |
| Plant Maint/Operations            | \$7,561,517  |
| Guidance/Counsel/Eval Svs         | \$5,388,747  |
| Student Transportation            | \$3,496,078  |
| General Administration            | \$3,143,430  |
| Data Processing Svs               | \$2,905,702  |
| Instructional Leadership          | \$1,601,247  |
| Instruct Res/Media Svs            | \$1,542,375  |
| Cocurr/Extracurr Activity         | \$1,253,037  |
|                                   |              |
| Percent of Total Expenditures YTD | 95.86%       |
| ·                                 |              |













## **General Fund | Function Financial Summary**

|                                    |               |                   | YTD % of PY |
|------------------------------------|---------------|-------------------|-------------|
|                                    | Prior YTD     | Prior Year Actual | Actual      |
| REVENUES                           |               |                   |             |
| Tax Revenue                        | (\$731,869)   | \$151,060,992     | (0.48%)     |
| Other Local Sources                | 3,652,036     | 16,062,497        | 22.74%      |
| State Program                      | 109,542,672   | 313,517,838       | 34.94%      |
| Federal Program                    | 1,918,578     | 10,667,972        | 17.98%      |
| TOTAL REVENUE