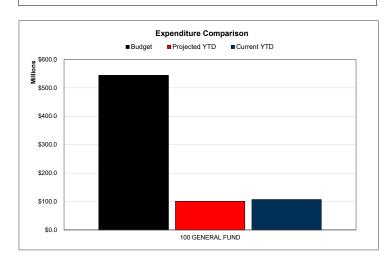

#### Check Disbursements for the Month of October 2024

The following pages recap the disbursements made for accounts payable and payroll for the month. The accounts payable disbursements have been made for services and purchases in accordance with applicable state and local policies and procedures. In addition, disbursements were paid to board-authorized personnel expenses. These pages are for your information.