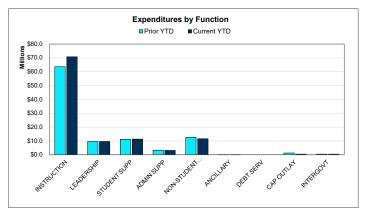

|
|-----------------------------------|--------------|
|                                   |              |
| Instruction                       | \$68,089,761 |
| School Leadership                 | \$7,991,253  |
| Plant Maint/Operations            | \$7,561,517  |
| Guidance/Counsel/Eval Svs         | \$5,388,747  |
| Student Transportation            | \$3,496,078  |
| General Administration            | \$3,143,430  |
| Data Processing Svs               | \$2,905,702  |
| Instructional Leadership          | \$1,601,247  |
| Instruct Res/Media Svs            | \$1,542,375  |
| Cocurr/Extracurr Activity         | \$1,253,037  |
|                                   |              |
| Percent of Total Expenditures YTD | 95.86%       |
| ·                                 |              |













## **General Fund | Function Financial Summary**

|                                    |               |                   | YTD % of PY |
|------------------------------------|---------------|-------------------|-------------|
|                                    | Prior YTD     | Prior Year Actual | Actual      |
| REVENUES                           |               |                   |             |
| Tax Revenue                        | (\$731,869)   | \$151,060,992     | (0.48%)     |
| Other Local Sources                | 3,652,036     | 16,062,497        | 22.74%      |
| State Program                      | 109,542,672   | 313,517,838       | 34.94%      |
| Federal Program                    | 1,918,578     | 10,667,972        | 17.98%      |
| TOTAL REVENUE