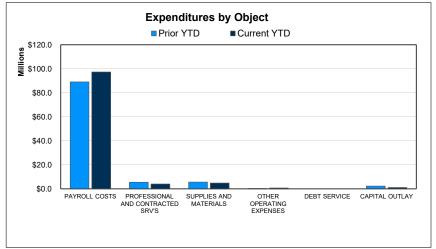

#### Check Disbursements for the Month of October 2024

The following pages recap the disbursements made for accounts payable and payroll for the month. The accounts payable disbursements have been made for services and purchases in accordance with applicable state and local policies and procedures. In addition, disbursements were paid to board-authorized personnel expenses. These pages are for your information.