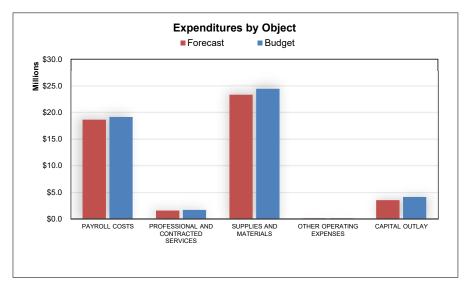

| 1,025         | 83,096           | 84,121          | 88,000        | 3,879         |
| Capital Outlay                       | 294,200      | 138,893       | 3,352,293        | 3,491,186       | 4,100,000     | 608,814       |
| TOTAL EXPENDITURES                   | \$6,795,020  | \$6,571,151   | \$40,442,521     | \$47,013,672    | \$49,399,719  | \$2,386,047   |
| SURPLUS / (DEFICIT)                  | \$1,697,348  | (\$1,881,298) | (\$4,752,062)    | (\$6,633,360)   | (\$4,229,946) | (\$2,403,414) |
| NET CHANGE IN FUND BALANCE           | \$1,697,348  | (\$1,881,298) | (\$4,752,062)    | (\$6,633,360)   | (\$4,229,946) | (\$2,403,414) |
| ENDING FUND BALANCE                  | \$14,866,214 | \$15,957,008  |                  | \$11,204,946    | \$13,608,360  | (\$2,403,414) |







## **Debt Service Fund | Financial Summary**

|                            |              |                   | V== 0/ 1=V            |
|----------------------------|--------------|-------------------|-----------------------|
|                            | Prior YTD    | Prior Year Actual | YTD % of PY<br>Actual |
| REVENUES                   |              |                   |                       |
| Local & Intermediate       | (\$108,617)  | \$66,574,876      | (0.16%)               |
| State Program              | 0            | 9,569,402         | 0.00%                 |
| TOTAL REVENUE              | (\$108,617)  | \$76,144,278      | (0.14%)               |
|                            |              |                   |                       |
| EXPENDITURES               |