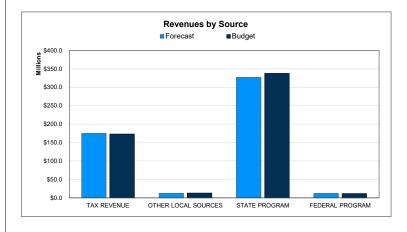

#### Check Disbursements for the Month of October 2024

The following pages recap the disbursements made for accounts payable and payroll for the month. The accounts payable disbursements have been made for services and purchases in accordance with applicable state and local policies and procedures. In addition, disbursements were paid to board-authorized personnel expenses. These pages are for your information.