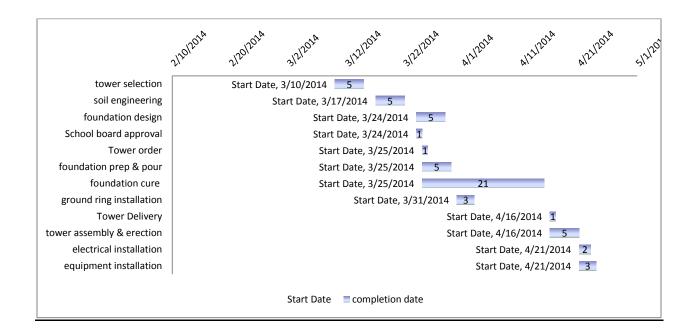

### Schedule:

Project is contingent on approval by school board. Upon approval all work to be completed on, or by June 14, 2014. Schedule is based on best case scenario.