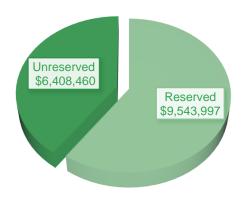

| 249,200.00       |              |
| MN TRUST INVESTMENT CD          | 249,248.90       | 249,248.90       |              |
| MN TRUST INVESTMENT CD          | 249,248.41       | 249,248.41       |              |
| FIRST UNITED BANK CD            | 150,000.00       | 150,000.00       |              |
| PREMIER BANK CD                 | 150,000.00       | 150,000.00       |              |
| RELIANCE BANK CD                | 150,000.00       | 150,000.00       |              |
| STATE BANK OF FARIBAULT CD      | 150,000.00       | 150,000.00       |              |
| PETTY CASH                      | 3,610.00         | 3,610.00         |              |
| TOTAL CASH AND INVESTMENTS      | \$ 15,374,354.72 | \$ 15,952,457.34 | \$ 3,323.32  |

## **LIQUIDITY**



## **ASSET RESERVATIONS**