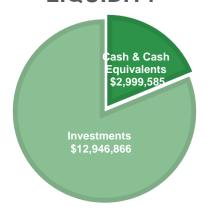

## **FARIBAULT PUBLIC SCHOOLS**

Investment Balances as of April 30, 2022

|                                 | Ending Balance   | Ending Balance   | Interest/Div |
|---------------------------------|------------------|------------------|--------------|
| _                               | 3/31/2022        | 4/30/2022        | Earned       |
| CCF - MAIN CHECKING             | 1,164,641.34     | 1,204,413.35     |              |
| CCF -SAVINGS                    | 2,050,392.89     | 1,750,887.29     |              |
| Ameritrade 2019A - CIF F6       | 596,781.82       | 595,868.63       | 2.09         |
| MSDLAF+LIQUID MONEY MARKET      | 311,100.68       | 40,674.41        | 9.83         |
| MSDLAF+ MAX MONEY MARKET        | 6,004.25         | 6,005.99         | 1.74         |
| MN TRUST                        | 5,129,767.12     | 6,399,001.98     | 779.26       |
| MN TRUST TERM SERIES REDEMPTION | 850,000.00       | 850,053.10       | 53.10        |
| US BANK - IRREVOCABLE TRUST     | 2,825,197.11     | 2,666,667.03     | 2,477.30     |
| US BANK - ROOSEVELT ADDITION    | 1,089,162.20     | 1,087,578.25     |              |
| MN TRUST INVESTMENT CD          | 249,200.00       | 249,200.00       |              |
| MN TRUST INVESTMENT CD          | 249,248.90       | 249,248.90       |              |
| MN TRUST INVESTMENT CD          | 249,248.41       | 249,248.41       |              |
| FIRST UNITED BANK CD            | 150,000.00       | 150,000.00       |              |
| PREMIER BANK CD                 | 150,000.00       | 150,000.00       |              |
| RELIANCE BANK CD                | 150,000.00       | 150,000.00       |              |
| STATE BANK OF FARIBAULT CD      | 150,000.00       | 150,000.00       |              |
| PETTY CASH                      | 3,610.00         | 3,610.00         |              |
| TOTAL CASH AND INVESTMENTS      | \$ 15,374,354.72 | \$ 15,952,457.34 | \$ 3,323.32  |

## **LIQUIDITY**