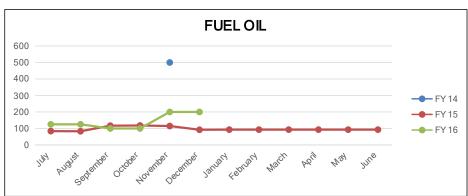

r>356<br>7,333 | June FY Total  Heating Degree July August September October November December January February March April May June FY Total  Propane F  July August September October November December January February March       | 5360<br>71,720<br>230<br>245<br>353<br>554<br>838<br>818<br>810<br>806<br>750<br>664<br>351<br>278<br>6,697                     | Heating Degree July August September October November December January February March April May June FY Total  Propane I July August September October November December January February Angust September October November December January February March | 252<br>276<br>392<br>505<br>779<br>871<br>718<br>618<br>624<br>510<br>418<br>320<br>6,283                        |

## **Multi-Year Energy Management Charts**

## **Coffman Cove**