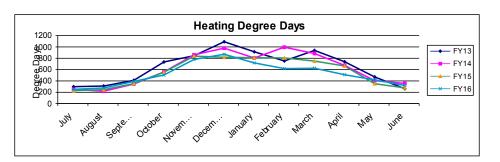

356<br>7,333 | June FY Total  Heating Degree July August September October November December January February March April May June FY Total  Propane F  July August September October November December January February March       | 5360<br>71,720<br>230<br>245<br>353<br>554<br>838<br>818<br>810<br>806<br>750<br>664<br>351<br>278<br>6,697                     | Heating Degree July August September October November December January February March April May June FY Total  Propane I July August September October November December January February Angust September October November December January February March | 252<br>276<br>392<br>505<br>779<br>871<br>718<br>618<br>624<br>510<br>418<br>320<br>6,283                        |

## **Multi-Year Energy Management Charts**

## **Coffman Cove**