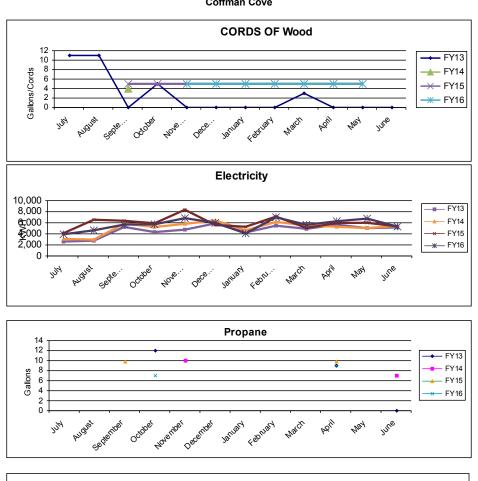

<br>356<br>7,333 | June FY Total  Heating Degree July August September October November December January February March April May June FY Total  Propane F  July August September October November December January February March       | 5360<br>71,720<br>230<br>245<br>353<br>554<br>838<br>818<br>810<br>806<br>750<br>664<br>351<br>278<br>6,697                     | Heating Degree July August September October November December January February March April May June FY Total  Propane I July August September October November December January February Angust September October November December January February March | 252<br>276<br>392<br>505<br>779<br>871<br>718<br>618<br>624<br>510<br>418<br>320<br>6,283                        |

## **Multi-Year Energy Management Charts**

## **Coffman Cove**