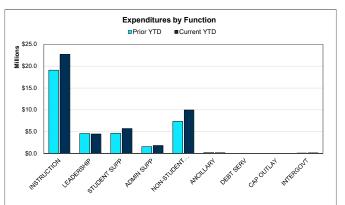

### **General Fund | Function Financial Summary**

|                                        |                |                   | YTD % of PY |
|----------------------------------------|----------------|-------------------|-------------|
|                                        | Prior YTD      | Prior Year Actual | Actual      |
| REVENUES                               |                |                   |             |
| Tax Revenue                            | \$1,575,823    | \$89,043,626      | 1.77%       |
| Other Local Sources                    | 527,556        | 7,298,264         | 7.23%       |
| State Program                          | 5,567,674      | 11,574,851        | 48.10%      |
| Federal Program                        | 757,262        | 3,886,863         | 19.48%      |
| TOTAL REVENUE                          | \$8,428,315    | \$111,803,604     | 7.54%       |
| EXPENDITURES FUNCTIONS                 |                |                   |             |
| Instruction                            | \$18,307,840   | \$53,201,170      | 34.41%      |
| Instructional Media                    | 323,538        | 917,874           | 35.25%      |
| Curriculum & Personnel Development     | 459,054        | 908,396           | 50.53%      |
| Instructional Leadership               | 1,521,154      | 3,887,734         | 39.13%      |
| School Leadership                      | 3,041,770      | 7,268,137         | 41.85%      |
| Guidance & Counseling                  | 907,786        | 2,311,456         | 39.27%      |
| Social Work Services                   | 344,833        | 823,611           | 41.87%      |
| Health Services                        | 482,335        | 1,284,591         | 37.55%      |
| Pupil Transportation                   | 1,780,408      | 5,623,496         | 31.66%      |
| Food Services                          | 40,117         | 86,128            | 46.58%      |
| Extracurricular Activities             | 1,039,923      | 2,843,364         | 36.57%      |
| General Administration                 | 1,571,986      | 4,040,025         | 38.91%      |
| Plant Maintenance & Operations         | 5,255,964      | 12,388,269        | 42.43%      |
| Security & Monitoring Services         | 760,376        | 2,477,822         | 30.69%      |
| Data Processing Services               | 1,350,367      | 2,929,614         | 46.09%      |
| Community Service                      | 209,266        | 713,247           | 29.34%      |
| Debt Service                           | 0              | 0                 |             |
| Facilities Acq. & Construction         | 2,731          | 7,085             | 38.55%      |
| Contracted Institutional Services      | 0              | 0                 |             |
| Payments to Fiscal Agent               | 0              | 0                 |             |
| Payments to JJAEP Programs             | 0              | 0                 |             |
| Payments to Charter Schools            | 0              | 0                 |             |
| Payments to Tax Increment Fund         | 0              | 0                 |             |
| Other Intergovernmental Charges        | 103,799        | 550,889           | 18.84%      |
| TOTAL EXPENDITURES                     | \$37,503,247   | \$102,262,908     | 36.67%      |
| OUDDI HO ( (DESIGIT)                   |                |                   |             |
| SURPLUS / (DEFICIT)                    | (\$29,074,932) | \$9,540,696       |             |
| OTHER FINANCING SOURCES / (USES)       |                |                   |             |
| Other Financing Sources                | \$0            | \$0               |             |
| Other Financing Uses                   | 0              | 849               |             |
| TOTAL OTHER FINANCING SOURCES / (USES) | \$0            | \$849             |             |
| NET CHANGE IN FUND BALANCE             | (\$29,074,932) | \$9,541,545       |             |
| ENDING FUND BALANCE                    | \$10,395,515   | \$49,011,994      |             |
|                                        | · · ·          | • •               |             |

|                |                       | YTD % of |
|----------------|-----------------------|----------|
| Current YTD    | Annual Budget         | Budget   |
|                |                       |          |
| \$1,103,112    | \$77,866,738          | 1.42%    |
| 1,239,032      | 3,319,620             | 37.32%   |
| 3,698,811      | 13,243,918            | 27.93%   |
| 340,246        | 3,100,000             | 10.98%   |
| \$6,381,201    | \$97,530,276          | 6.54%    |
|                |                       |          |
| \$21,998,411   | \$59,027,050          | 37.27%   |
| 324,237        | 839,084               | 38.64%   |
| 392,293        | 1,114,837             | 35.19%   |
| 1,327,394      | 3,689,808             | 35.97%   |
| 3,128,532      | 7,625,136             | 41.03%   |
| 959,504        | 2,975,192             | 32.25%   |
| 246,386        | 900,574               | 27.36%   |
| 603,252        | 1,521,347             | 39.65%   |
| 2,697,634      | 6,735,808             | 40.05%   |
| 56,354         | 70,000                | 80.51%   |
| 1,140,442      | 2,920,023             | 39.06%   |
| 1,817,302      | 4,512,018             | 40.28%   |
| 7,238,254      | 16,408,556            | 44.11%   |
| 1,018,109      | 5,086,875             | 20.01%   |
| 1,704,086      | 3,152,658             | 54.05%   |
| 189,803        | 1,041,015             | 18.23%   |
| 0              | 241,000               | 0.00%    |
| 2,786          | 12,000                | 23.22%   |
| 0              | 670,136               | 0.00%    |
| 0              | 0,100                 | 0.0070   |
| 0              | 5,000                 | 0.00%    |
| 0              | 0,000                 | 0.0070   |
| 0              | 0                     |          |
| 149,030        | 600,000               | 24.84%   |
| \$44,993,809   | \$119,148,117         | 37.76%   |
| *,,            | <b>*****</b>          |          |
| (\$38,612,608) | (\$21,617,841)        |          |
|                |                       |          |
| \$227,884      | \$0                   |          |
| (66)           | 0                     |          |
| \$227,818      | \$0                   |          |
| (\$38,384,790) | (\$21,617,841)        |          |
| (+==,===,,===) | (+= :, - : : , - + 1) |          |
| \$10,627,204   | \$27,394,153          |          |
| · · ·          |                       |          |