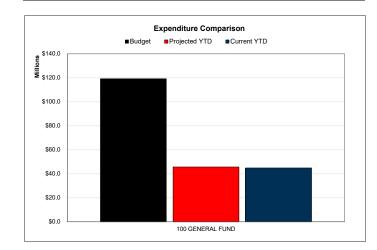

|                |                       | YTD % of |
|----------------|-----------------------|----------|
| Current YTD    | Annual Budget         | Budget   |
|                |                       |          |
| \$1,103,112    | \$77,866,738          | 1.42%    |
| 1,239,032      | 3,319,620             | 37.32%   |
| 3,698,811      | 13,243,918            | 27.93%   |
| 340,246        | 3,100,000             | 10.98%   |
| \$6,381,201    | \$97,530,276          | 6.54%    |
|                |                       |          |
| \$21,998,411   | \$59,027,050          | 37.27%   |
| 324,237        | 839,084               | 38.64%   |
| 392,293        | 1,114,837             | 35.19%   |
| 1,327,394      | 3,689,808             | 35.97%   |
| 3,128,532      | 7,625,136             | 41.03%   |
| 959,504        | 2,975,192             | 32.25%   |
| 246,386        | 900,574               | 27.36%   |
| 603,252        | 1,521,347             | 39.65%   |
| 2,697,634      | 6,735,808             | 40.05%   |
| 56,354         | 70,000                | 80.51%   |
| 1,140,442      | 2,920,023             | 39.06%   |
| 1,817,302      | 4,512,018             | 40.28%   |
| 7,238,254      | 16,408,556            | 44.11%   |
| 1,018,109      | 5,086,875             | 20.01%   |
| 1,704,086      | 3,152,658             | 54.05%   |
| 189,803        | 1,041,015             | 18.23%   |
| 0              | 241,000               | 0.00%    |
| 2,786          | 12,000                | 23.22%   |
| 0              | 670,136               | 0.00%    |
| 0              | 0,100                 | 0.0070   |
| 0              | 5,000                 | 0.00%    |
| 0              | 0,000                 | 0.0070   |
| 0              | 0                     |          |
| 149,030        | 600,000               | 24.84%   |
| \$44,993,809   | \$119,148,117         | 37.76%   |
| *,,            | <b>*****</b>          |          |
| (\$38,612,608) | (\$21,617,841)        |          |
|                |                       |          |
| \$227,884      | \$0                   |          |
| (66)           | 0                     |          |
| \$227,818      | \$0                   |          |
| (\$38,384,790) | (\$21,617,841)        |          |
| (+==,===,,===) | (+= :, - : : , - + 1) |          |
| \$10,627,204   | \$27,394,153          |          |
| · · ·          |                       |          |

### General Fund | Function Financial Forecast

|                                        | Prior YTD      | Current YTD    | Add: Projections | Annual Forecast   | Annual Budget   | Variance<br>Fav / (Unfav) |
|----------------------------------------|----------------|----------------|------------------|-------------------|-----------------|---------------------------|
| REVENUES                               | Phor FID       | Current FID    | Add: Projections | Allitual Forecast | Allilual Budget | rav / (Ulliav)            |
| Tax Revenue                            | \$1,575,823    | \$1,103,112    | \$77,361,583     | \$78,464,695      | \$77,866,738    | \$597.957                 |
| Other Local Sources                    | 527,556        | 1,239,032      | 2,173,930        | 3,412,963         | 3,319,620       | 93,343                    |
| State Program                          | 5,567,674      | 3,698,811      | 9,409,686        | 13,108,497        | 13,243,918      | (135,421)                 |
| Federal Program                        | 757,262        | 340,246        | 2,605,069        | 2,945,315         | 3,100,000       | (154,685)                 |
| TOTAL REVENUE                          | \$8,428,315    | \$6,381,201    | \$91,550,269     | \$97,931,470      | \$97,530,276    | \$401,194                 |
|                                        |                |                | ·                |                   |                 | •                         |
| EXPENDITURES FUNCTIONS                 |                |                |                  |                   |                 |                           |
| Instruction                            | \$18,307,840   | \$21,998,411   | \$36,408,688     | \$58,407,099      | \$59,027,050    | \$619,952                 |
| Instructional Media                    | 323,538        | 324,237        | 533,678          | 857,915           | 839,084         | (18,831)                  |
| Curriculum & Personnel Development     | 459,054        | 392,293        | 604,991          | 997,284           | 1,114,837       | 117,553                   |
| Instructional Leadership               | 1,521,154      | 1,327,394      | 2,280,893        | 3,608,287         | 3,689,808       | 81,521                    |
| School Leadership                      | 3,041,770      | 3,128,532      | 4,484,235        | 7,612,767         | 7,625,136       | 12,369                    |
| Guidance & Counseling                  | 907,786        | 959,504        | 1,786,426        | 2,745,929         | 2,975,192       | 229,263                   |
| Social Work Services                   | 344,833        | 246,386        | 645,593          | 891,979           | 900,574         | 8,595                     |
| Health Services                        | 482,335        | 603,252        | 944,276          | 1,547,528         | 1,521,347       | (26,181)                  |
| Pupil Transportation                   | 1,780,408      | 2,697,634      | 4,248,011        | 6,945,645         | 6,735,808       | (209,837)                 |
| Food Services                          | 40,117         | 56,354         | 40,412           | 96,766            | 70,000          | (26,766)                  |
| Extracurricular Activities             | 1,039,923      | 1,140,442      | 1,754,413        | 2,894,855         | 2,920,023       | 25,168                    |
| General Administration                 | 1,571,986      | 1,817,302      | 2,738,930        | 4,556,232         | 4,512,018       | (44,214)                  |
| Plant Maintenance & Operations         | 5,255,964      | 7,238,254      | 9,646,863        | 16,885,116        | 16,408,556      | (476,560)                 |
| Security & Monitoring Services         | 760,376        | 1,018,109      | 3,546,037        | 4,564,146         | 5,086,875       | 522,729                   |
| Data Processing Services               | 1,350,367      | 1,704,086      | 1,845,847        | 3,549,934         | 3,152,658       | (397,276)                 |
| Community Service                      | 209,266        | 189,803        | 618,980          | 808,784           | 1,041,015       | 232,231                   |
| Debt Service                           | 0              | 0              | 140,583          | 140,583           | 241,000         | 100,417                   |
| Facilities Acq. & Construction         | 2,731          | 2,786          | 7,088            | 9,874             | 12,000          | 2,126                     |
| Contracted Institutional Services      | 0              | 0              | 0                | 0                 | 670,136         | 670,136                   |
| Payments to Fiscal Agent               | 0              | 0              | 0                | 0                 | 0               | 0                         |
| Payments to JJAEP Programs             | 0              | 0              | 5.000            | 5,000             | 5.000           | 0                         |
| Payments to Charter Schools            | 0              | 0              | 0                | 0                 | 0               | 0                         |
| Payments to Tax Increment Fund         | 0              | 0              | 0                | 0                 | 0               | 0                         |
| Other Intergovernmental Charges        | 103,799        | 149,030        | 497,276          | 646,306           | 600,000         | (46,306)                  |
| TOTAL EXPENDITURES                     | \$37,503,247   | \$44,993,809   | \$72,778,220     | \$117,772,029     | \$119,148,117   | \$1,376,088               |
|                                        |                |                |                  |                   |                 |                           |
| SURPLUS / (DEFICIT)                    | (\$29,074,932) | (\$38,612,608) | \$18,772,049     | (\$19,840,559)    | (\$21,617,841)  | \$1,777,282               |
| OTHER FINANCING SOURCES / (USES)       |                |                |                  |                   |                 |                           |
| Other Financing Sources                | \$0            | \$227,884      | \$0              | \$227,884         | \$0             | \$227,884                 |
| Other Financing Uses                   | 0              | (66)           | 0                | (66)              | 0               | 66                        |
| TOTAL OTHER FINANCING SOURCES / (USES) | \$0            | \$227,818      | \$0              | \$227,818         | \$0             | \$227,950                 |
| NET CHANGE IN FUND BALANCE             | (\$29,074,932) | (\$38,384,790) | \$18,772,049     | (\$19,612,741)    | (\$21,617,841)  | \$2,005,232               |
|                                        | ,              | , , , ,        |                  | , ,               | , ,             |                           |
| ENDING FUND BALANCE                    | \$10,395,515   | \$10,627,204   | \$0              | \$29,399,253      | \$27,394,153    | \$2,005,100               |