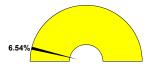

#### **Actual YTD Revenues**

Projected YTD Revenues 14.43%

| Top 10 Sources of Revenue Year-to-Date                            |             |  |  |  |
|-------------------------------------------------------------------|-------------|--|--|--|
|                                                                   |             |  |  |  |
| Trs On-Behalf                                                     | \$2,210,504 |  |  |  |
| Per Capita Apportionment                                          | \$1,335,892 |  |  |  |
| Taxes, Current Year Levy                                          | \$1,101,365 |  |  |  |
| Earnings From Temporary Deposits And Investments                  | \$959,802   |  |  |  |
| Other Revenues From Local Sources                                 | \$242,110   |  |  |  |
| Sale Of Real And Personal Property                                | \$227,884   |  |  |  |
| Indirect Cost Revenue                                             | \$181,688   |  |  |  |
| Fsp Formula Foundation                                            | \$152,415   |  |  |  |
| Federal Revenues Distributed Directly From The Federal Government | \$115,072   |  |  |  |
| Penalties, Interest, And Other Tax Revenues                       | \$83,157    |  |  |  |
| Percent of Total Revenues YTD                                     | 100.01%     |  |  |  |