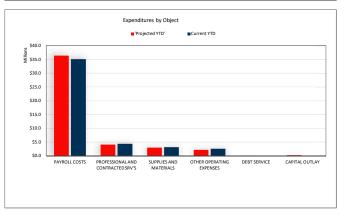

### **General Fund | Function Financial Summary**

|                                        |                |                   | YTD % of PY |
|----------------------------------------|----------------|-------------------|-------------|
|                                        | Prior YTD      | Prior Year Actual | Actual      |
| REVENUES                               |                |                   |             |
| Tax Revenue                            | \$1,575,823    | \$89,043,626      | 1.77%       |
| Other Local Sources                    | 527,556        | 7,298,264         | 7.23%       |
| State Program                          | 5,567,674      | 11,574,851        | 48.10%      |
| Federal Program                        | 757,262        | 3,886,863         | 19.48%      |
| TOTAL REVENUE                          | \$8,428,315    | \$111,803,604     | 7.54%       |
| EXPENDITURES FUNCTIONS                 |                |                   |             |
| Instruction                            | \$18,307,840   | \$53,201,170      | 34.41%      |
| Instructional Media                    | 323,538        | 917,874           | 35.25%      |
| Curriculum & Personnel Development     | 459,054        | 908,396           | 50.53%      |
| Instructional Leadership               | 1,521,154      | 3,887,734         | 39.13%      |
| School Leadership                      | 3,041,770      | 7,268,137         | 41.85%      |
| Guidance & Counseling                  | 907,786        | 2,311,456         | 39.27%      |
| Social Work Services                   | 344,833        | 823,611           | 41.87%      |
| Health Services                        | 482,335        | 1,284,591         | 37.55%      |
| Pupil Transportation                   | 1,780,408      | 5,623,496         | 31.66%      |
| Food Services                          | 40,117         | 86,128            | 46.58%      |
| Extracurricular Activities             | 1,039,923      | 2,843,364         | 36.57%      |
| General Administration                 | 1,571,986      | 4,040,025         | 38.91%      |
| Plant Maintenance & Operations         | 5,255,964      | 12,388,269        | 42.43%      |
| Security & Monitoring Services         | 760,376        | 2,477,822         | 30.69%      |
| Data Processing Services               | 1,350,367      | 2,929,614         | 46.09%      |
| Community Service                      | 209,266        | 713,247           | 29.34%      |
| Debt Service                           | 0              | 0                 |             |
| Facilities Acq. & Construction         | 2,731          | 7,085             | 38.55%      |
| Contracted Institutional Services      | 0              | 0                 |             |
| Payments to Fiscal Agent               | 0              | 0                 |             |
| Payments to JJAEP Programs             | 0              | 0                 |             |
| Payments to Charter Schools            | 0              | 0                 |             |
| Payments to Tax Increment Fund         | 0              | 0                 |             |
| Other Intergovernmental Charges        | 103,799        | 550,889           | 18.84%      |
| TOTAL EXPENDITURES                     | \$37,503,247   | \$102,262,908     | 36.67%      |
| OUDDI HO ( (DESIGIT)                   |                |                   |             |
| SURPLUS / (DEFICIT)                    | (\$29,074,932) | \$9,540,696       |             |
| OTHER FINANCING SOURCES / (USES)       |                |                   |             |
| Other Financing Sources                | \$0            | \$0               |             |
| Other Financing Uses                   | 0              | 849               |             |
| TOTAL OTHER FINANCING SOURCES / (USES) | \$0            | \$849             |             |
| NET CHANGE IN FUND BALANCE             | (\$29,074,932) | \$9,541,545       |             |
| ENDING FUND BALANCE                    | \$10,395,515   | \$49,011,994      |             |
|                                        | · · ·          | • •               |             |

|                |                       | YTD % of |
|----------------|-----------------------|----------|
| Current YTD    | Annual Budget         | Budget   |
|                |                       |          |
| \$1,103,112    | \$77,866,738          | 1.42%    |
| 1,239,032      | 3,319,620             | 37.32%   |
| 3,698,811      | 13,243,918            | 27.93%   |
| 340,246        | 3,100,000             | 10.98%   |
| \$6,381,201    | \$97,530,276          | 6.54%    |
|                |                       |          |
| \$21,998,411   | \$59,027,050          | 37.27%   |
| 324,237        | 839,084               | 38.64%   |
| 392,293        | 1,114,837             | 35.19%   |
| 1,327,394      | 3,689,808             | 35.97%   |
| 3,128,532      | 7,625,136             | 41.03%   |
| 959,504        | 2,975,192             | 32.25%   |
| 246,386        | 900,574               | 27.36%   |
| 603,252        | 1,521,347             | 39.65%   |
| 2,697,634      | 6,735,808             | 40.05%   |
| 56,354         | 70,000                | 80.51%   |
| 1,140,442      | 2,920,023             | 39.06%   |
| 1,817,302      | 4,512,018             | 40.28%   |
| 7,238,254      | 16,408,556            | 44.11%   |
| 1,018,109      | 5,086,875             | 20.01%   |
| 1,704,086      | 3,152,658             | 54.05%   |
| 189,803        | 1,041,015             | 18.23%   |
| 0              | 241,000               | 0.00%    |
| 2,786          | 12,000                | 23.22%   |
| 0              | 670,136               | 0.00%    |
| 0              | 0,100                 | 0.0070   |
| 0              | 5,000                 | 0.00%    |
| 0              | 0,000                 | 0.0070   |
| 0              | 0                     |          |
| 149,030        | 600,000               | 24.84%   |
| \$44,993,809   | \$119,148,117         | 37.76%   |
| *,,            | <b>*****</b>          |          |
| (\$38,612,608) | (\$21,617,841)        |          |
|                |                       |          |
| \$227,884      | \$0                   |          |
| (66)           | 0                     |          |
| \$227,818      | \$0                   |          |
| (\$38,384,790) | (\$21,617,841)        |          |
| (+==,===,,===) | (+= :, - : : , - + 1) |          |
| \$10,627,204   | \$27,394,153          |          |
| · · ·          |                       |          |