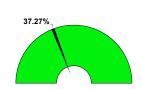

|                |                       | YTD % of |
|----------------|-----------------------|----------|
| Current YTD    | Annual Budget         | Budget   |
|                |                       |          |
| \$1,103,112    | \$77,866,738          | 1.42%    |
| 1,239,032      | 3,319,620             | 37.32%   |
| 3,698,811      | 13,243,918            | 27.93%   |
| 340,246        | 3,100,000             | 10.98%   |
| \$6,381,201    | \$97,530,276          | 6.54%    |
|                |                       |          |
| \$21,998,411   | \$59,027,050          | 37.27%   |
| 324,237        | 839,084               | 38.64%   |
| 392,293        | 1,114,837             | 35.19%   |
| 1,327,394      | 3,689,808             | 35.97%   |
| 3,128,532      | 7,625,136             | 41.03%   |
| 959,504        | 2,975,192             | 32.25%   |
| 246,386        | 900,574               | 27.36%   |
| 603,252        | 1,521,347             | 39.65%   |
| 2,697,634      | 6,735,808             | 40.05%   |
| 56,354         | 70,000                | 80.51%   |
| 1,140,442      | 2,920,023             | 39.06%   |
| 1,817,302      | 4,512,018             | 40.28%   |
| 7,238,254      | 16,408,556            | 44.11%   |
| 1,018,109      | 5,086,875             | 20.01%   |
| 1,704,086      | 3,152,658             | 54.05%   |
| 189,803        | 1,041,015             | 18.23%   |
| 0              | 241,000               | 0.00%    |
| 2,786          | 12,000                | 23.22%   |
| 0              | 670,136               | 0.00%    |
| 0              | 0,100                 | 0.0070   |
| 0              | 5,000                 | 0.00%    |
| 0              | 0,000                 | 0.0070   |
| 0              | 0                     |          |
| 149,030        | 600,000               | 24.84%   |
| \$44,993,809   | \$119,148,117         | 37.76%   |
| *,,            | <b>*****</b>          |          |
| (\$38,612,608) | (\$21,617,841)        |          |
|                |                       |          |
| \$227,884      | \$0                   |          |
| (66)           | 0                     |          |
| \$227,818      | \$0                   |          |
| (\$38,384,790) | (\$21,617,841)        |          |
| (+==,===,,===) | (+= :, - : : , - + 1) |          |
| \$10,627,204   | \$27,394,153          |          |
| · · ·          |                       |          |