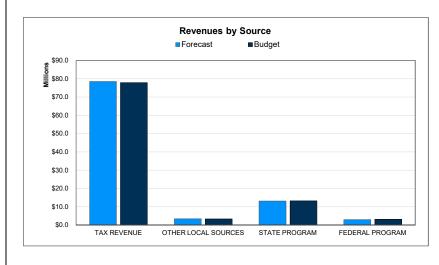

### General Fund | Function Financial Forecast

|                                        | Prior YTD      | Current YTD    | Add: Projections | Annual Forecast   | Annual Budget   | Variance<br>Fav / (Unfav) |
|----------------------------------------|----------------|----------------|------------------|-------------------|-----------------|---------------------------|
| REVENUES                               | Phor FID       | Current FID    | Add: Projections | Allitual Forecast | Allilual Budget | rav / (Ulliav)            |
| Tax Revenue                            | \$1,575,823    | \$1,103,112    | \$77,361,583     | \$78,464,695      | \$77,866,738    | \$597.957                 |
| Other Local Sources                    | 527,556        | 1,239,032      | 2,173,930        | 3,412,963         | 3,319,620       | 93,343                    |
| State Program                          | 5,567,674      | 3,698,811      | 9,409,686        | 13,108,497        | 13,243,918      | (135,421)                 |
| Federal Program                        | 757,262        | 340,246        | 2,605,069        | 2,945,315         | 3,100,000       | (154,685)                 |
| TOTAL REVENUE                          | \$8,428,315    | \$6,381,201    | \$91,550,269     | \$97,931,470      | \$97,530,276    | \$401,194                 |
|                                        |                |                | ·                |                   |                 | •                         |
| EXPENDITURES FUNCTIONS                 |                |                |                  |                   |                 |                           |
| Instruction                            | \$18,307,840   | \$21,998,411   | \$36,408,688     | \$58,407,099      | \$59,027,050    | \$619,952                 |
| Instructional Media                    | 323,538        | 324,237        | 533,678          | 857,915           | 839,084         | (18,831)                  |
| Curriculum & Personnel Development     | 459,054        | 392,293        | 604,991          | 997,284           | 1,114,837       | 117,553                   |
| Instructional Leadership               | 1,521,154      | 1,327,394      | 2,280,893        | 3,608,287         | 3,689,808       | 81,521                    |
| School Leadership                      | 3,041,770      | 3,128,532      | 4,484,235        | 7,612,767         | 7,625,136       | 12,369                    |
| Guidance & Counseling                  | 907,786        | 959,504        | 1,786,426        | 2,745,929         | 2,975,192       | 229,263                   |
| Social Work Services                   | 344,833        | 246,386        | 645,593          | 891,979           | 900,574         | 8,595                     |
| Health Services                        | 482,335        | 603,252        | 944,276          | 1,547,528         | 1,521,347       | (26,181)                  |
| Pupil Transportation                   | 1,780,408      | 2,697,634      | 4,248,011        | 6,945,645         | 6,735,808       | (209,837)                 |
| Food Services                          | 40,117         | 56,354         | 40,412           | 96,766            | 70,000          | (26,766)                  |
| Extracurricular Activities             | 1,039,923      | 1,140,442      | 1,754,413        | 2,894,855         | 2,920,023       | 25,168                    |
| General Administration                 | 1,571,986      | 1,817,302      | 2,738,930        | 4,556,232         | 4,512,018       | (44,214)                  |
| Plant Maintenance & Operations         | 5,255,964      | 7,238,254      | 9,646,863        | 16,885,116        | 16,408,556      | (476,560)                 |
| Security & Monitoring Services         | 760,376        | 1,018,109      | 3,546,037        | 4,564,146         | 5,086,875       | 522,729                   |
| Data Processing Services               | 1,350,367      | 1,704,086      | 1,845,847        | 3,549,934         | 3,152,658       | (397,276)                 |
| Community Service                      | 209,266        | 189,803        | 618,980          | 808,784           | 1,041,015       | 232,231                   |
| Debt Service                           | 0              | 0              | 140,583          | 140,583           | 241,000         | 100,417                   |
| Facilities Acq. & Construction         | 2,731          | 2,786          | 7,088            | 9,874             | 12,000          | 2,126                     |
| Contracted Institutional Services      | 0              | 0              | 0                | 0                 | 670,136         | 670,136                   |
| Payments to Fiscal Agent               | 0              | 0              | 0                | 0                 | 0               | 0                         |
| Payments to JJAEP Programs             | 0              | 0              | 5.000            | 5,000             | 5.000           | 0                         |
| Payments to Charter Schools            | 0              | 0              | 0                | 0                 | 0               | 0                         |
| Payments to Tax Increment Fund         | 0              | 0              | 0                | 0                 | 0               | 0                         |
| Other Intergovernmental Charges        | 103,799        | 149,030        | 497,276          | 646,306           | 600,000         | (46,306)                  |
| TOTAL EXPENDITURES                     | \$37,503,247   | \$44,993,809   | \$72,778,220     | \$117,772,029     | \$119,148,117   | \$1,376,088               |
|                                        |                |                |                  |                   |                 |                           |
| SURPLUS / (DEFICIT)                    | (\$29,074,932) | (\$38,612,608) | \$18,772,049     | (\$19,840,559)    | (\$21,617,841)  | \$1,777,282               |
| OTHER FINANCING SOURCES / (USES)       |                |                |                  |                   |                 |                           |
| Other Financing Sources                | \$0            | \$227,884      | \$0              | \$227,884         | \$0             | \$227,884                 |
| Other Financing Uses                   | 0              | (66)           | 0                | (66)              | 0               | 66                        |
| TOTAL OTHER FINANCING SOURCES / (USES) | \$0            | \$227,818      | \$0              | \$227,818         | \$0             | \$227,950                 |
| NET CHANGE IN FUND BALANCE             | (\$29,074,932) | (\$38,384,790) | \$18,772,049     | (\$19,612,741)    | (\$21,617,841)  | \$2,005,232               |
|                                        | ,              | , , , ,        |                  | , ,               | , ,             |                           |
| ENDING FUND BALANCE                    | \$10,395,515   | \$10,627,204   | \$0              | \$29,399,253      | \$27,394,153    | \$2,005,100               |