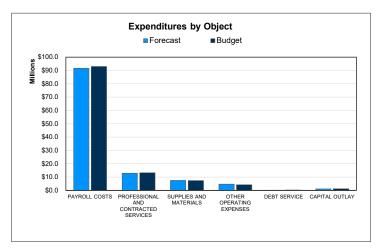

### **General Fund | Object Financial Forecast**

|                                        | Duiza VTD      | Comment VTD    | Add Don't die    | A F             | Americal Developed | Variance            |
|----------------------------------------|----------------|----------------|------------------|-----------------|--------------------|---------------------|
| DEVENUE                                | Prior YTD      | Current YTD    | Add: Projections | Annual Forecast | Annual Budget      | Fav / (Unfav)       |
| REVENUES                               | 04 575 000     | 04 400 440     | A77 004 500      | A70 404 005     | 477 000 700        | 0507.057            |
| Tax Revenue                            | \$1,575,823    | \$1,103,112    | \$77,361,583     | \$78,464,695    | \$77,866,738       | \$597,957<br>93.343 |
| Other Local Sources                    | 527,556        | 1,239,032      | 2,173,930        | 3,412,963       | 3,319,620          |                     |
| State Program                          | 5,567,674      | 3,698,811      | 9,409,686        | 13,108,497      | 13,243,918         | (135,421            |
| Federal Program                        | 757,262        | 340,246        | 2,605,069        | 2,945,315       | 3,100,000          | (154,685            |
| TOTAL REVENUE                          | \$8,428,315    | \$6,381,201    | \$91,550,269     | \$97,931,470    | \$97,530,276       | \$401,194           |
| EXPENDITURES OBJECTS                   |                |                |                  |                 |                    |                     |
| Payroll Costs                          | \$29,857,575   | \$35,080,272   | \$56,575,245     | \$91,655,517    | \$92,971,418       | \$1,315,901         |
| Professional and Contracted Services   | 3,501,619      | 4,313,843      | 8,513,894        | 12,827,737      | 13,188,064         | 360,327             |
| Supplies and Materials                 | 2,624,378      | 3,103,736      | 4,380,910        | 7,484,647       | 7,299,969          | (184,678            |
| Other Operating Expenses               | 1,428,225      | 2,496,024      | 2,126,880        | 4,622,903       | 4,226,366          | (396,537            |
| Debt Service                           | 0              | 0              | 140,583          | 140,583         | 241,000            | 100,417             |
| Capital Outlay                         | 91,450         | 0              | 1,040,708        | 1,040,708       | 1,221,301          | 180,592             |
| TOTAL EXPENDITURES                     | \$37,503,247   | \$44,993,875   | \$72,778,220     | \$117,772,095   | \$119,148,117      | \$1,376,022         |
| SURPLUS / (DEFICIT)                    | (\$29,074,932) | (\$38,612,674) | \$18,772,049     | (\$19,840,625)  | (\$21,617,841)     | \$1,777,216         |
| OTHER FINANCING SOURCES / (USES)       |                |                |                  |                 |                    |                     |
| Other Financing Sources                | \$0            | \$227,884      | \$0              | \$227,884       | \$0                | \$227,884           |
| Other Financing Uses                   | 0              | (66)           | 0                | (66)            | 0                  | 66                  |
| TOTAL OTHER FINANCING SOURCES / (USES) | \$0            | \$227,818      | \$0              | \$227,818       | \$0                | \$227,950           |
| NET CHANGE IN FUND BALANCE             | (\$29,074,932) | (\$38,384,856) | \$18,772,049     | (\$19,612,807)  | (\$21,617,841)     | \$2,005,166         |
| ENDING FUND BALANCE                    | \$10,395,515   | \$10,627,204   | \$0              | \$29.399.187    | \$27,394,153       | \$2,005,034         |