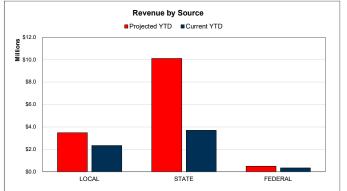

#### General Fund | Expenditure Dashboard

#### For the Period Ending November 30, 2023

**Actual YTD Expenditures** 

Projected YTD Expenditures 38.40%

**Actual YTD Instruction** 

Projected YTD Instruction 38.32%

Projected YTD Payroll Costs 39.15%

| Top 10 Expenditures by Function Year-to-Date |              |  |  |
|----------------------------------------------|--------------|--|--|
| Instruction                                  | \$21,998,411 |  |  |
| Plant Maint/Operations                       | \$7,238,254  |  |  |
| School Leadership                            | \$3,128,532  |  |  |
| Student Transportation                       | \$2,697,634  |  |  |
| General Administration                       | \$1,817,302  |  |  |
| Data Processing Svs                          | \$1,704,086  |  |  |
| Instructional Leadership                     | \$1,327,394  |  |  |
| Cocurr/Extracurr Activity                    | \$1,140,442  |  |  |
| Security/Monitoring Svs                      | \$1,018,109  |  |  |
| Guidance/Counsel/Eval Svs                    | \$959,504    |  |  |
| Percent of Total Expenditures YTD            | 95.63%       |  |  |