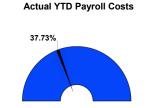

|                |                       | YTD % of |
|----------------|-----------------------|----------|
| Current YTD    | Annual Budget         | Budget   |
|                |                       |          |
| \$1,103,112    | \$77,866,738          | 1.42%    |
| 1,239,032      | 3,319,620             | 37.32%   |
| 3,698,811      | 13,243,918            | 27.93%   |
| 340,246        | 3,100,000             | 10.98%   |
| \$6,381,201    | \$97,530,276          | 6.54%    |
|                |                       |          |
| \$21,998,411   | \$59,027,050          | 37.27%   |
| 324,237        | 839,084               | 38.64%   |
| 392,293        | 1,114,837             | 35.19%   |
| 1,327,394      | 3,689,808             | 35.97%   |
| 3,128,532      | 7,625,136             | 41.03%   |
| 959,504        | 2,975,192             | 32.25%   |
| 246,386        | 900,574               | 27.36%   |
| 603,252        | 1,521,347             | 39.65%   |
| 2,697,634      | 6,735,808             | 40.05%   |
| 56,354         | 70,000                | 80.51%   |
| 1,140,442      | 2,920,023             | 39.06%   |
| 1,817,302      | 4,512,018             | 40.28%   |
| 7,238,254      | 16,408,556            | 44.11%   |
| 1,018,109      | 5,086,875             | 20.01%   |
| 1,704,086      | 3,152,658             | 54.05%   |
| 189,803        | 1,041,015             | 18.23%   |
| 0              | 241,000               | 0.00%    |
| 2,786          | 12,000                | 23.22%   |
| 0              | 670,136               | 0.00%    |
| 0              | 0,100                 | 0.0070   |
| 0              | 5,000                 | 0.00%    |
| 0              | 0,000                 | 0.0070   |
| 0              | 0                     |          |
| 149,030        | 600,000               | 24.84%   |
| \$44,993,809   | \$119,148,117         | 37.76%   |
| *,,            | <b>*****</b>          |          |
| (\$38,612,608) | (\$21,617,841)        |          |
|                |                       |          |
| \$227,884      | \$0                   |          |
| (66)           | 0                     |          |
| \$227,818      | \$0                   |          |
| (\$38,384,790) | (\$21,617,841)        |          |
| (+==,===,,===) | (+= :, - : : , - + 1) |          |
| \$10,627,204   | \$27,394,153          |          |
| · · ·          |                       |          |