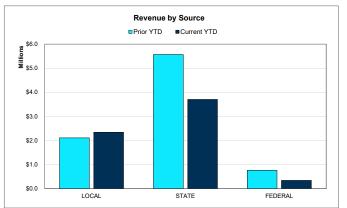

#### General Fund | Revenue Dashboard

#### For the Period Ending November 30, 2023

**Projected Year End Fund Balance** 

as % of Budgeted Revenues

#### Actual YTD Local Sources

Projected YTD Local Sources 4.29%

### Actual YTD State Sources

Projected YTD State Sources 76.23%