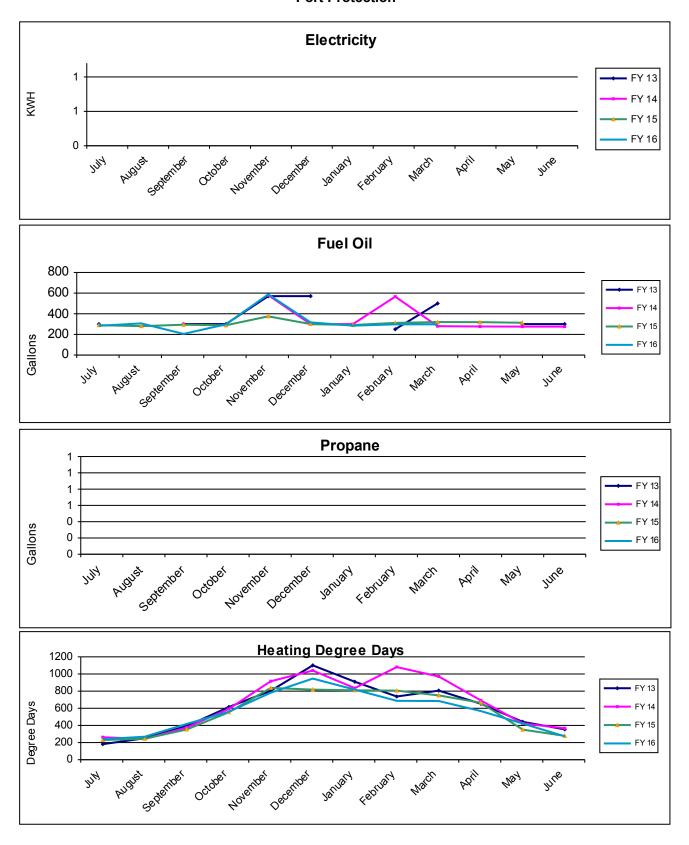

## Energy Consumption and Degree Day Records Port Protection

| Generato                                                                          | or                                                    | Generato                                                         | r                                               | Generato                                                    | or                                            | Generato                                                    | or                                                   |
|-----------------------------------------------------------------------------------|-------------------------------------------------------|------------------------------------------------------------------|-------------------------------------------------|-------------------------------------------------------------|-----------------------------------------------|-------------------------------------------------------------|------------------------------------------------------|
| July                                                                              |                                                       | July                                                             |                                                 | July                                                        |                                               | July                                                        |                                                      |
| August                                                                            |                                                       | August                                                           |                                                 | August                                                      |                                               | August                                                      |                                                      |
| September                                                                         |                                                       | September                                                        |                                                 | September                                                   |                                               | September                                                   |                                                      |
| October                                                                           |                                                       | October                                                          |                                                 | October                                                     |                                               | October                                                     |                                                      |
| November                                                                          |                                                       | November                                                         |                                                 | November                                                    |                                               | November                                                    |                                                      |
| December                                                                          |                                                       | December                                                         |                                                 | December                                                    |                                               | December                                                    |                                                      |
| January                                                                           |                                                       | January                                                          |                                                 | January                                                     |                                               | January                                                     |                                                      |
| February                                                                          |                                                       | February                                                         |                                                 | February                                                    |                                               | February                                                    |                                                      |
| March                                                                             |                                                       | March                                                            |                                                 | March                                                       |                                               | March                                                       |                                                      |
| April                                                                             |                                                       | April                                                            |                                                 | April                                                       |                                               | April                                                       |                                                      |
| May                                                                               |                                                       | May                                                              |                                                 | May                                                         |                                               | May                                                         |                                                      |
| June                                                                              |                                                       | June                                                             |                                                 | June                                                        |                                               | June                                                        |                                                      |
| FY Total                                                                          | 0                                                     | FY Total                                                         | 0                                               | FY Total                                                    | 0                                             | FY Total                                                    | C                                                    |
|                                                                                   |                                                       |                                                                  |                                                 |                                                             |                                               |                                                             |                                                      |
| Fuel Oil FY                                                                       |                                                       | Fuel Oil FY                                                      | 14                                              | Fuel Oil FY July                                            | <b>290</b>                                    | Fuel Oil FY July                                            | 16                                                   |
| July                                                                              | 300                                                   | July                                                             |                                                 |                                                             | 280                                           | -                                                           | 284                                                  |
| August                                                                            | 200                                                   | August                                                           | 300                                             | August                                                      |                                               | August                                                      | 284<br>307                                           |
| September                                                                         | 300                                                   | September                                                        | 300                                             | September                                                   | 294                                           | September                                                   |                                                      |
| October                                                                           | 300                                                   | October                                                          | 500                                             | October                                                     | 289                                           | October                                                     | 205                                                  |
| November                                                                          | 571                                                   | November                                                         | 580                                             | November                                                    | 375                                           | November                                                    | 298                                                  |
| December                                                                          | 571                                                   | December                                                         | 300                                             | December                                                    | 300                                           | December                                                    | 588                                                  |
| January                                                                           |                                                       | January                                                          | 300                                             | January                                                     | 291                                           | January                                                     | 317                                                  |
| February                                                                          | 250                                                   | February                                                         | 566                                             | February                                                    | 312                                           | February                                                    | 285                                                  |
| March                                                                             | 500                                                   | March                                                            | 280                                             | March                                                       | 320                                           | March                                                       | 298                                                  |
| April                                                                             |                                                       | April                                                            | 277                                             | April                                                       | 319                                           | April                                                       | 298                                                  |
| May                                                                               | 300                                                   | May                                                              | 276                                             | May                                                         | 313                                           | May                                                         |                                                      |
| June                                                                              | 300                                                   | June                                                             | 276                                             | June                                                        |                                               | June                                                        |                                                      |
| FY Total                                                                          | 3,392                                                 | FY Total                                                         | 3,155                                           | FY Total                                                    | 3,383                                         | FY Total                                                    | 2,880                                                |
| Propane FY                                                                        | 13                                                    | Propane FY                                                       | <b>'14</b>                                      | Propane F                                                   | <b>/</b> 15                                   | Propane F                                                   | /16                                                  |
| July                                                                              | _                                                     | July                                                             |                                                 | July                                                        |                                               | July                                                        |                                                      |
| August                                                                            |                                                       | August                                                           |                                                 | August                                                      |                                               | August                                                      |                                                      |
| September                                                                         |                                                       | September                                                        |                                                 | September                                                   |                                               | September                                                   |                                                      |
| October                                                                           |                                                       | October                                                          |                                                 | October                                                     |                                               | October                                                     |                                                      |
| November                                                                          |                                                       | November                                                         |                                                 | November                                                    |                                               | November                                                    |                                                      |
| December                                                                          |                                                       | December                                                         |                                                 | December                                                    |                                               | December                                                    |                                                      |
| January                                                                           |                                                       | January                                                          |                                                 | January                                                     |                                               | January                                                     |                                                      |
| February                                                                          |                                                       | February                                                         |                                                 | February                                                    |                                               | February                                                    |                                                      |
| March                                                                             |                                                       | March                                                            |                                                 | March                                                       |                                               | March                                                       |                                                      |
|                                                                                   |                                                       |                                                                  |                                                 |                                                             |                                               |                                                             |                                                      |
| April                                                                             |                                                       | April                                                            |                                                 | April                                                       |                                               | April                                                       |                                                      |
| May                                                                               |                                                       | May                                                              |                                                 | May                                                         |                                               | May                                                         |                                                      |
| June                                                                              |                                                       | June                                                             |                                                 | June                                                        |                                               | June                                                        |                                                      |
| FY Total                                                                          | 0                                                     | FY Total                                                         | 0                                               | FY Total                                                    | 0                                             | FY Total                                                    | 0                                                    |
|                                                                                   |                                                       | Heating Degree D                                                 | avs FY 14                                       | Heating Degree D                                            | avs FY 15                                     | Heating Degree D                                            | avs FY 16                                            |
|                                                                                   | avs FY 13                                             | nealiilli Deciree D                                              | ~,~                                             |                                                             |                                               |                                                             |                                                      |
| Heating Degree D                                                                  |                                                       |                                                                  | 263                                             | July                                                        | 2301                                          | July                                                        | 240                                                  |
| Heating Degree D                                                                  | 299                                                   | July                                                             | 263<br>242                                      | July<br>August                                              | 230<br>245                                    | July<br>August                                              |                                                      |
| Heating Degree D July August                                                      | 299<br>310                                            | July<br>August                                                   | 242                                             | August                                                      | 245                                           | August                                                      | 269                                                  |
| Heating Degree D July August September                                            | 299<br>310<br>411                                     | July August September                                            | 242<br>376                                      | August<br>September                                         | 245<br>353                                    | August<br>September                                         | 269<br>418                                           |
| Heating Degree D July August September October                                    | 299<br>310<br>411<br>735                              | July August September October                                    | 242<br>376<br>593                               | August September October                                    | 245<br>353<br>554                             | August September October                                    | 269<br>418<br>560                                    |
| Heating Degree D July August September October November                           | 299<br>310<br>411<br>735<br>845                       | July August September October November                           | 242<br>376<br>593<br>916                        | August September October November                           | 245<br>353<br>554<br>838                      | August September October November                           | 269<br>418<br>560<br>782                             |
| Heating Degree D July August September October November December                  | 299<br>310<br>411<br>735<br>845<br>1092               | July August September October November December                  | 242<br>376<br>593<br>916<br>1040                | August September October November December                  | 245<br>353<br>554<br>838<br>818               | August September October November December                  | 269<br>418<br>560<br>782<br>947                      |
| Heating Degree D July August September October November December January          | 299<br>310<br>411<br>735<br>845<br>1092<br>914        | July August September October November December January          | 242<br>376<br>593<br>916<br>1040<br>836         | August September October November December January          | 245<br>353<br>554<br>838<br>818<br>810        | August September October November December January          | 269<br>418<br>560<br>782<br>947<br>818               |
| Heating Degree D July August September October November December January February | 299<br>310<br>411<br>735<br>845<br>1092<br>914<br>753 | July August September October November December January February | 242<br>376<br>593<br>916<br>1040<br>836<br>1081 | August September October November December January February | 245<br>353<br>554<br>838<br>818<br>810<br>806 | August September October November December January February | 240<br>269<br>418<br>560<br>782<br>947<br>818<br>687 |
| Heating Degree D July August September October November December January          | 299<br>310<br>411<br>735<br>845<br>1092<br>914        | July August September October November December January          | 242<br>376<br>593<br>916<br>1040<br>836         | August September October November December January          | 245<br>353<br>554<br>838<br>818<br>810        | August September October November December January          | 269<br>418<br>560<br>782<br>947<br>818               |

568

April

664

692

April

April

739

April

## **Energy Consumption and Degree Day Records Port Protection**

| May      | 470   |
|----------|-------|
| June     | 263   |
| FY Total | 7.769 |

| May      | 423   |
|----------|-------|
| June     | 367   |
| FY Total | 7,800 |

| May      | 351   |
|----------|-------|
| June     | 278   |
| FY Total | 6,697 |

| May      | 422   |
|----------|-------|
| June     | 273   |
| FY Total | 6,669 |

## Multi-Year Energy Management Charts Port Protection