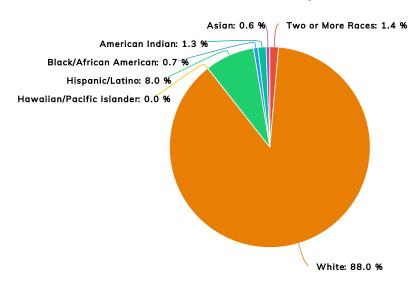

4     |
| Zoned Status           | × NO                                      |

School Board Members

Sandy Button Mindy Cawthon Ryan Heckman Jeff Neil Jenny Wood



979 Weston Street Pea Ridge, AR 72751

Links





#### **Statistics**

| College Going Rate       | N/A        |
|--------------------------|------------|
| Per Pupil Expenditures   | \$9,068.32 |
| Graduation Rate          | 90 %       |
| Student to Teacher Ratio | 15 : 1     |
| Average Class Size       | 16         |

| English Learners                               | 3 %  |
|------------------------------------------------|------|
| Low Income                                     | 38 % |
| Average Years Teaching Experience              | 7.54 |
| Students Eligible to Receive Special Education | 13 % |

## Race/Ethnicity







### **Schools**

| Name                                       | LEA     | Grades Served | Enrollment | Letter Grade |
|--------------------------------------------|---------|---------------|------------|--------------|
| Pea Ridge High School                      | 0407027 | 9 - 12        | 640        | C            |
| Pea Ridge Intermediate School              | 0407026 | 3 - 5         | 477        | В            |
| Pea Ridge Manufacturing & Business Academy | 0407703 | 11 - 12       | 56         | C            |
| Pea Ridge Middle School                    | 0407028 | 6 - 8         | 504        | В            |
| Pea Ridge Primary School                   | 0407025 | PK - 2        | 511        | В            |