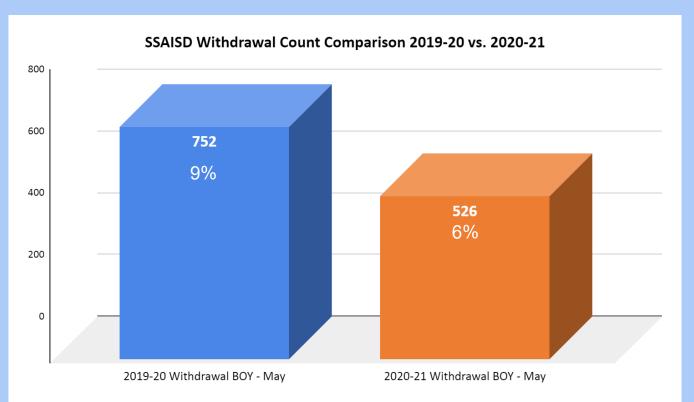

| 299                                              | 75%                                           | 10                  | 1                                                      |
| Benavidez             | 409                                                | 469                                              | 87%                                           | 60                  | 3                                                      |
| Totals                | 5449                                               | 7973                                             | 68%                                           | 277                 | 30                                                     |



## Comparison of Withdrawals - District Wide BOY to May