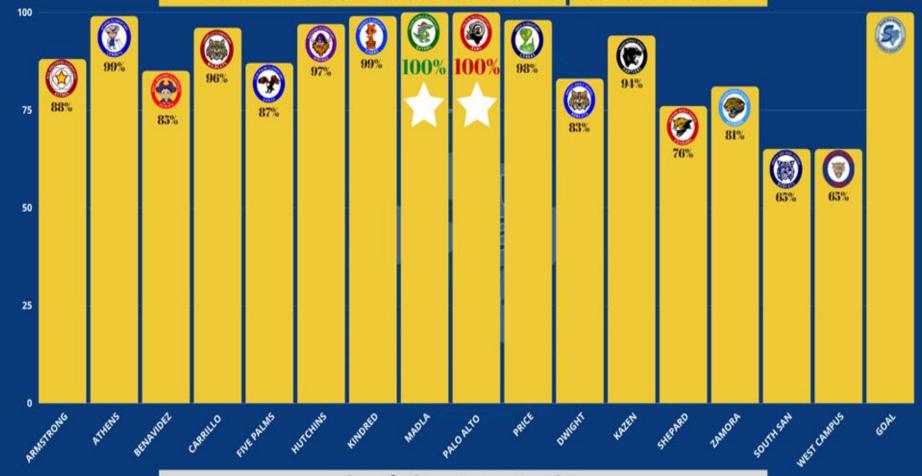

#### Recent progress

- 5917 returning students have registered for the 2021-22 school year
- This is 77% of our total returning students based on this year's enrollment

Skyward- Returning Student Registration and New Student Registration for 2021-22 (as of June 1 2021)

| School                | # Returning Student<br>Registrations (2021-<br>22) | # of Possible<br>Returning Students<br>(2021-22)* | % of Returning<br>Students<br>Registered (21-22) |    | New Students<br>Registration (Head<br>Start) | New Students<br>Registration (new<br>to district K-12) |
|-----------------------|----------------------------------------------------|---------------------------------------------------|--------------------------------------------------|----|----------------------------------------------|--------------------------------------------------------|
| South San High School | 1421                                               | 2182                                              | 65%                                              | -  |                                              | 4                                                      |
| West Campus           | 270                                                | 413                                               | 65%                                              | -  |                                              | 4                                                      |
| Dwight MS             | 437                                                | 526                                               | 83%                                              | -  |                                              | 2                                                      |
| Shepard MS            | 451                                                | 594                                               | 76%                                              | -  |                                              | 1                                                      |
| Kazen MS              | 244                                                | 259                                               | 94%                                              | -  |                                              | 1                                                      |
| Zamora MS             | 448                                                | 555                                               | 81%                                              | -  |                                              | 5                                                      |
| Athens                | 185                                                | 187                                               | 99%                                              | 4  | . 2                                          | 7                                                      |
| Hutchins              | 333                                                | 342                                               | 97%                                              | 9  | 2                                            | 10                                                     |
| Kindred               | 272                                                | 275                                               | 99%                                              | 8  | 1                                            | 3                                                      |
| Palo Alto             | 413                                                | 413                                               | 100%                                             | 11 | . 3                                          | 7                                                      |
| Price                 | 312                                                | 318                                               | 98%                                              | 14 | 1                                            | 8                                                      |
| Madla                 | 363                                                | 362                                               | 100%                                             | 5  | 4                                            | 4                                                      |
| Five Palms            | 311                                                | 352                                               | 88%                                              | 11 | . 6                                          | 18                                                     |
| Armstrong             | 207                                                | 234                                               | 88%                                              | 4  | 0                                            | 16                                                     |
| Carrillo              | 250                                                | 260                                               | 96%                                              | 11 | . 0                                          | 8                                                      |
| Benavidez             | 369                                                | 435                                               | 85%                                              | 17 | 2                                            | 20                                                     |
| Totals                | 6286                                               | 7707                                              | 82%                                              | 94 | 21                                           | 118                                                    |