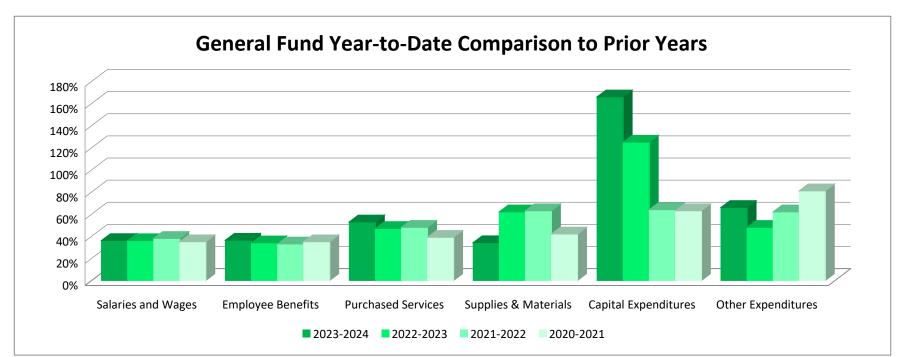

2,500,000.00

Waterville-Elysian-Morristown Expenditure Comparison Report

|                                 | I             | 2023-2024    |               | Year      | -to-Date Compa | ared to Total Bu | ıdget     |
|---------------------------------|---------------|--------------|---------------|-----------|----------------|------------------|-----------|
| General Fund                    | Current Month | Year-to-Date | Budget        | 2023-2024 | 2022-2023      | 2021-2022        | 2020-2021 |
| Salaries and Wages              | 488,881.28    | 2,071,108.00 | 5,735,606.00  | 36%       | 36%            | 38%              | 35%       |
| Employee Benefits               | 189,026.38    | 865,111.98   | 2,376,451.00  | 36%       | 34%            | 33%              | 35%       |
| Purchased Services              | 64,178.23     | 825,254.93   | 1,559,246.00  | 53%       | 47%            | 48%              | 39%       |
| Supplies & Materials            | 43,041.69     | 328,327.20   | 960,787.00    | 34%       | 62%            | 63%              | 42%       |
| Capital Expenditures            | 167,488.47    | 281,663.66   | 169,756.00    | 166%      | 125%           | 64%              | 63%       |
| Other Expenditures              | -             | 33,911.46    | 50,769.00     | 66%       | 48%            | 62%              | 81%       |
| Total General Fund              | 952,616.05    | 4,405,377.23 | 10,852,615.00 | 41%       | 41%            | 40%              | 38%       |
|                                 |               |              |               |           |                |                  |           |
| Food Service Fund               | 51,000.16     | 246,394.01   | 580,273.00    | 42%       | 41%            | 41%              | 37%       |
| <b>Community Education Fund</b> | 27,325.90     | 153,435.63   | 413,002.00    | 37%       | 43%            | 43%              | 39%       |
| Construction Fund               | -             | -            | 1,226,541.00  | 0%        | 63%            | 34%              | 82%       |
| Debt Service Fund               | 1,138,911.25  | 1,457,750.28 | 1,456,800.00  | 100%      | 100%           | 24%              | 95%       |
| Custodial Fund                  | 96.00         | 6,646.00     | 11,000.00     | 60%       | 41%            | 32%              | 5%        |
| Total All Funds                 | 2,169,949.36  | 6,269,603.15 | 14,540,231.00 | 43%       | 48%            | 37%              | 60%       |