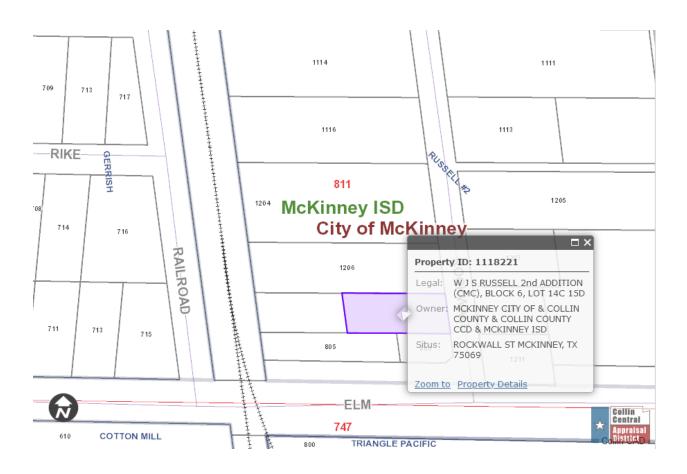

#### **TRACT**: 2022-01-3

**GRANTOR(S)**: Collin County, Collin County Community College District, City of McKinney, McKinney Independent School District

**GRANTEE**: Arnulfo Alvarado, 805 Elm Street, McKinney TX 75069

**PROPERTY DESCRIPTION**: "W J S RUSSELL 2nd ADDITION (CMC) BLOCK 6 LOT 14C 15D" [Collin CAD Geo No. R0938006014C1] as described by the Collin Central Appraisal District and the tax maps of Collin County, Texas, and foreclosed upon pursuant to the judgment and orders in Cause No. 401-02403-2010 – City of McKinney v. Frank Mounger, for judgment years 1990-2011

**SALES PRICE**: \$1,051.00

<u>JUDGMENT AMOUNT</u>: \$6,847.08 <u>ADJUDGED VALUE</u>: \$10,000.00

**DATE BID OFF TO TAXING UNITS**: December 5, 2017

ANTICIPATED DISTRIBUTION OF PROCEEDS (as required by the Texas Property

Tax Code): Collin County: \$0.00; Collin College: \$0.00; McKinney ISD: \$0.00; City of

McKinney: \$0.00; Court Costs: \$1,051.00

**NOTES**: Small lot - approx. 50x100 per plat; has been off of the tax roll since 2017. Buyer is the owner of the lots adjoining this tract on both the north and south sides.