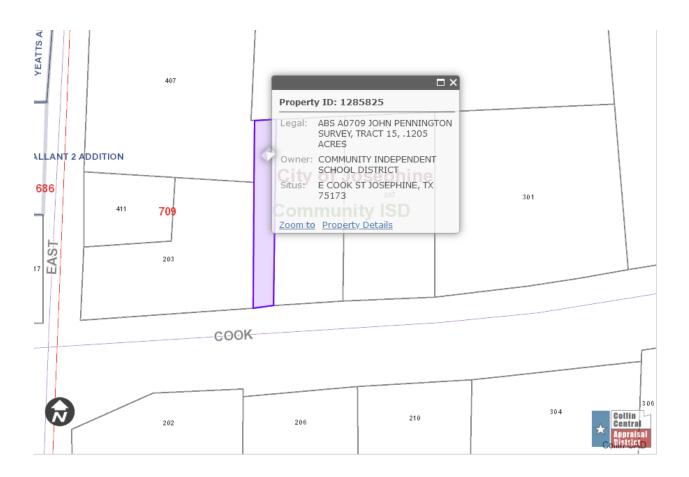

#### **TRACT**: 2022-01-1

**GRANTOR(S)**: Collin County, Collin County Community College District, Community Independent School District, City of Josephine

**GRANTEE**: Brigitte and Clay Barkley

**PROPERTY DESCRIPTION**: "ABS A0709 JOHN PENNINGTON SURVEY, TRACT 15, .1205 ACRES" [Collin CAD Geo No. R-6709-000-0150-1] as described by the Collin Central Appraisal District and the tax maps of Collin County, Texas, and foreclosed upon pursuant to the judgment and orders in Cause No. 471-00916-2020 – Community ISD v Glasscock, for judgment years 1999-2019

**SALES PRICE**: \$1,500.00

**JUDGMENT AMOUNT:** \$12,704.97

**ADJUDGED VALUE**: \$101,155.00 (Collin CAD current appraisal is \$4,218.00)

**DATE BID OFF TO TAXING UNITS**: April 6, 2021

ANTICIPATED DISTRIBUTION OF PROCEEDS (as required by the Texas Property Tax

<u>Code</u>): Collin County: \$0.00; Collin College: \$0.00; Community ISD: \$0.00; City of Josephine:

\$0.00; Court Costs: \$1,500.00

**NOTES**: Narrow lot – limited uses and marketability. Purchasers are the adjoining landowners.