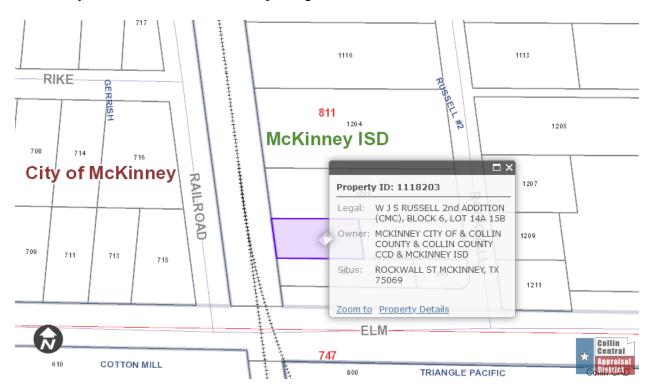

**GRANTOR(S)**: Collin County, Collin County Community College District, City of McKinney, McKinney Independent School District

**GRANTEE**: Arnulfo Alvarado, 805 Elm Street, McKinney TX 75069

**PROPERTY DESCRIPTION**: "W J S RUSSELL 2nd ADDITION (CMC) BLOCK 6 LOT 14A 15B" [Collin CAD Geo No. R0938006014A1] as described by the Collin Central Appraisal District and the tax maps of Collin County, Texas, and foreclosed upon pursuant to the judgment and orders in Cause No. 401-02403-2010 – City of McKinney v. Frank Mounger, for judgment years 1990-2011

**SALES PRICE**: \$1,051.00

<u>JUDGMENT AMOUNT</u>: \$7,417.66 <u>ADJUDGED VALUE</u>: \$10,000.00

**DATE BID OFF TO TAXING UNITS**: December 5, 2017

ANTICIPATED DISTRIBUTION OF PROCEEDS (as required by the Texas Property

Tax Code): Collin County: \$0.00; Collin College: \$0.00; McKinney ISD: \$0.00; City of

McKinney: \$0.00; Court Costs: \$1,051.00

**NOTES**: Small lot - approx. 50x100 per plat; no street access; has been off of the tax roll since 2017. Buyer is the owner of the lots adjoining this tract on both the north and south sides.