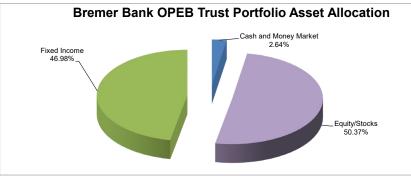

|                                                                                                                                  | Future OP                        | EB and Compensa                           | ted Absences L                             | ial | bilities      |            |               |
|----------------------------------------------------------------------------------------------------------------------------------|----------------------------------|-------------------------------------------|--------------------------------------------|-----|---------------|------------|---------------|
| OPEB Liability                                                                                                                   |                                  |                                           | 7/1/2023                                   | \$  | 10,500,973.00 |            |               |
| Compensated Absences                                                                                                             |                                  |                                           | 7/1/2023_5                                 | \$  | 1,178,296.00  |            |               |
| Total Liabilities                                                                                                                |                                  |                                           |                                            |     |               | \$         | 11,679,269.00 |
| OPEB Trust balance                                                                                                               |                                  |                                           | 12/31/2023                                 | \$  | 13,562,922.89 |            |               |
| Committed balance                                                                                                                |                                  |                                           |                                            |     |               |            |               |
| for Severance                                                                                                                    | Audited<br>Audited<br>Net Change | 6/30/2022 \$<br>6/30/2023 <u>\$</u><br>\$ | 2,374,820.00<br>2,576,411.00<br>201,591.00 | \$  | 2,576,411.00  |            |               |
| Total Funding Sources                                                                                                            |                                  |                                           |                                            |     |               | \$         | 16,139,333.89 |
| Projected Funding Balance                                                                                                        |                                  |                                           | 12/31/2023                                 |     |               | \$         | 4,460,064.89  |
| Projected Funding Balance                                                                                                        |                                  |                                           | 11/30/2023                                 |     |               | \$         | 4,001,141.99  |
| Net change this month in total v                                                                                                 | alue of Trust account            |                                           |                                            |     |               | \$         | 458,922.90    |
| 2023-24 OPEB distributions this                                                                                                  |                                  |                                           |                                            |     |               | \$         | -             |
| Net change in Committed balance for Severance                                                                                    |                                  |                                           |                                            |     | \$            | -          |               |
| Net change -Actuarial valuation                                                                                                  |                                  |                                           |                                            |     | \$            | 450,000,00 |               |
| Net change this month in market valuation of Trust account Net change-Actuarial valuation and restricted fund balance this month |                                  |                                           |                                            | φ.  | 458,922.90    |            |               |
| Net change from prior month-All Funding Sources                                                                                  |                                  |                                           |                                            | φ_  | 458,922.90    |            |               |