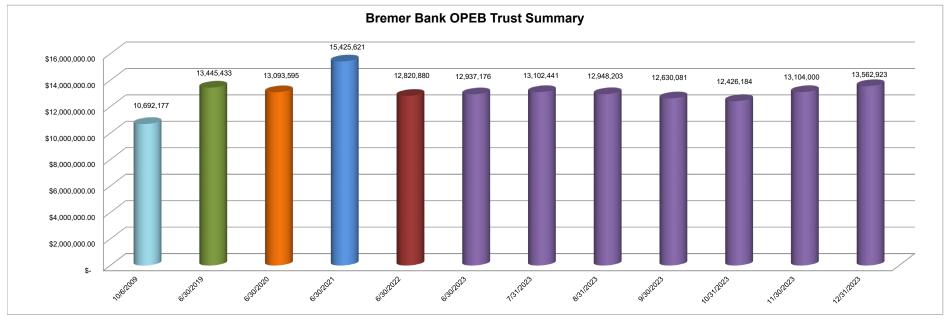

## Buffalo-Hanover-Montrose Schools #877 As of December 31, 2023

| Net change in Portfolio Total Since Inception                    |                     |         |
|------------------------------------------------------------------|---------------------|---------|
| Gross change to portfolio prior to distributions since inception | \$<br>11,344,968.10 | 106.11% |
| Total Distributions for OPEB expenditures since inception        | \$<br>8,474,222.23  |         |
| Net change since inception                                       | \$<br>2,870,745.87  | 26.85%  |

|                                                                                                                                  | Future OP                        | EB and Compensa                           | ted Absences L                             | ial | bilities      |            |               |
|----------------------------------------------------------------------------------------------------------------------------------|----------------------------------|-------------------------------------------|--------------------------------------------|-----|---------------|------------|---------------|
| OPEB Liability                                                                                                                   |                                  |                                           | 7/1/2023                                   | \$  | 10,500,973.00 |            |               |
| Compensated Absences                                                                                                             |                                  |                                           | 7/1/2023_5                                 | \$  | 1,178,296.00  |            |               |
| Total Liabilities                                                                                                                |                                  |                                           |                                            |     |               | \$         | 11,679,269.00 |
| OPEB Trust balance                                                                                                               |                                  |                                           | 12/31/2023                                 | \$  | 13,562,922.89 |            |               |
| Committed balance                                                                                                                |                                  |                                           |                                            |     |               |            |               |
| for Severance                                                                                                                    | Audited<br>Audited<br>Net Change | 6/30/2022 \$<br>6/30/2023 <u>\$</u><br>\$ | 2,374,820.00<br>2,576,411.00<br>201,591.00 | \$  | 2,576,411.00  |            |               |
| Total Funding Sources                                                                                                            |                                  |                                           |                                            |     |               | \$         | 16,139,333.89 |
| Projected Funding Balance                                                                                                        |                                  |                                           | 12/31/2023                                 |     |               | \$         | 4,460,064.89  |
| Projected Funding Balance                                                                                                        |                                  |                                           | 11/30/2023                                 |     |               | \$         | 4,001,141.99  |
| Net change this month in total v                                                                                                 | alue of Trust account            |                                           |                                            |     |               | \$         | 458,922.90    |
| 2023-24 OPEB distributions this                                                                                                  |                                  |                                           |                                            |     |               | \$         | -             |
| Net change in Committed balance for Severance                                                                                    |                                  |                                           |                                            |     | \$            | -          |               |
| Net change -Actuarial valuation                                                                                                  |                                  |                                           |                                            |     | \$            | 450,000,00 |               |
| Net change this month in market valuation of Trust account Net change-Actuarial valuation and restricted fund balance this month |                                  |                                           |                                            | φ.  | 458,922.90    |            |               |
| Net change from prior month-All Funding Sources                                                                                  |                                  |                                           |                                            | φ_  | 458,922.90    |            |               |