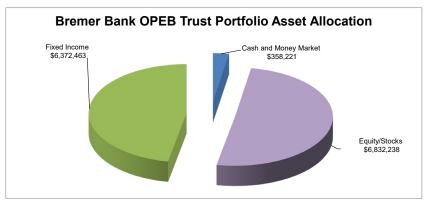

|                                                                                                                                  | Future OP                        | EB and Compensa                           | ted Absences L                             | ial | bilities      |            |               |
|----------------------------------------------------------------------------------------------------------------------------------|----------------------------------|-------------------------------------------|--------------------------------------------|-----|---------------|------------|---------------|
| OPEB Liability                                                                                                                   |                                  |                                           | 7/1/2023                                   | \$  | 10,500,973.00 |            |               |
| Compensated Absences                                                                                                             |                                  |                                           | 7/1/2023_5                                 | \$  | 1,178,296.00  |            |               |
| Total Liabilities                                                                                                                |                                  |                                           |                                            |     |               | \$         | 11,679,269.00 |
| OPEB Trust balance                                                                                                               |                                  |                                           | 12/31/2023                                 | \$  | 13,562,922.89 |            |               |
| Committed balance                                                                                                                |                                  |                                           |                                            |     |               |            |               |
| for Severance                                                                                                                    | Audited<br>Audited<br>Net Change | 6/30/2022 \$<br>6/30/2023 <u>\$</u><br>\$ | 2,374,820.00<br>2,576,411.00<br>201,591.00 | \$  | 2,576,411.00  |            |               |
| Total Funding Sources                                                                                                            |                                  |                                           |                                            |     |               | \$         | 16,139,333.89 |
| Projected Funding Balance                                                                                                        |                                  |                                           | 12/31/2023                                 |     |               | \$         | 4,460,064.89  |
| Projected Funding Balance                                                                                                        |                                  |                                           | 11/30/2023                                 |     |               | \$         | 4,001,141.99  |
| Net change this month in total v                                                                                                 | alue of Trust account            |                                           |                                            |     |               | \$         | 458,922.90    |
| 2023-24 OPEB distributions this                                                                                                  |                                  |                                           |                                            |     |               | \$         | -             |
| Net change in Committed balance for Severance                                                                                    |                                  |                                           |                                            |     | \$            | -          |               |
| Net change -Actuarial valuation                                                                                                  |                                  |                                           |                                            |     | \$            | 450,000,00 |               |
| Net change this month in market valuation of Trust account Net change-Actuarial valuation and restricted fund balance this month |                                  |                                           |                                            | φ.  | 458,922.90    |            |               |
| Net change from prior month-All Funding Sources                                                                                  |                                  |                                           |                                            | φ_  | 458,922.90    |            |               |