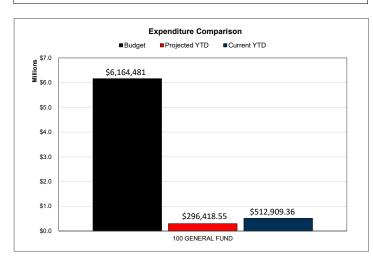

geted Expenditures

### **Actual YTD Expenditures**

### Actual YTD Instruction

### **Actual YTD Payroll Costs**









Projected YTD Expenditures 4.81%

Projected YTD Instruction 3.18%

Projected YTD Payroll Costs 3.99%

| Facilities Aqc/Construct  | \$279,690           |
|---------------------------|---------------------|
| Instruction               | \$96,937            |
| Cocurr/Extracurr Activity | \$44,007            |
| General Administration    | \$41,027            |
| School Leadership         | \$22,05°            |
| Plant Maint/Operations    | \$8,34 <sup>-</sup> |
| Data Processing Svs       | \$8,174             |
| Guidance/Counsel/Eval Svs | \$5,527             |
| Student Transportation    | \$5,31              |
| Security/Monitoring Svs   | \$78 <sup>-</sup>   |