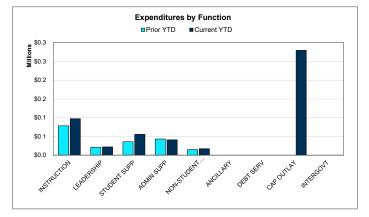

udgeted Expenditures

### **Actual YTD Expenditures**

### Actual YTD Instruction

### **Actual YTD Payroll Costs**









Projected YTD Expenditures 4.81%

Projected YTD Instruction 3.18%

Projected YTD Payroll Costs 3.99%

| Facilities Aqc/Construct  | \$279,690           |
|---------------------------|---------------------|
| Instruction               | \$96,937            |
| Cocurr/Extracurr Activity | \$44,007            |
| General Administration    | \$41,027            |
| School Leadership         | \$22,05°            |
| Plant Maint/Operations    | \$8,34 <sup>-</sup> |
| Data Processing Svs       | \$8,174             |
| Guidance/Counsel/Eval Svs | \$5,527             |
| Student Transportation    | \$5,31              |
| Security/Monitoring Svs   | \$78 <sup>-</sup>   |