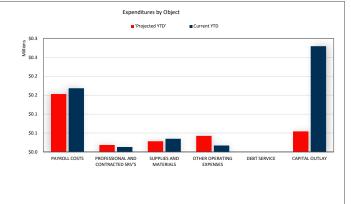

### **Actual YTD Payroll Costs**

Projected YTD Expenditures 4.81%

Projected YTD Instruction 3.18%

Projected YTD Payroll Costs 3.99%

| Facilities Aqc/Construct  | \$279,690           |
|---------------------------|---------------------|
| Instruction               | \$96,937            |
| Cocurr/Extracurr Activity | \$44,007            |
| General Administration    | \$41,027            |
| School Leadership         | \$22,05°            |
| Plant Maint/Operations    | \$8,34 <sup>-</sup> |
| Data Processing Svs       | \$8,174             |
| Guidance/Counsel/Eval Svs | \$5,527             |
| Student Transportation    | \$5,31              |
| Security/Monitoring Svs   | \$78 <sup>-</sup>   |