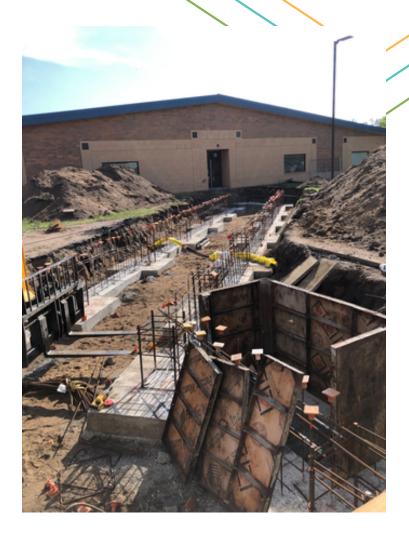

#### **ECFE**

- Steel install is ongoing
- Exterior framing is ongoing
- MEP rough-ins are ongoing
- Footings and foundations for the link are being installed.