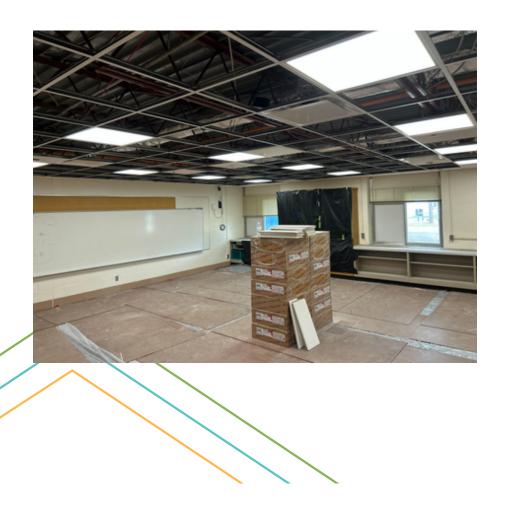

#### **South Addition (Turnover is contingent on storm windows)**

- Ceilings will be padded out after above ceiling electrical inspection
- Terrazzo contractor has started hallway work
- Misc. installations taking place in classroom areas
- Exterior work is ongoing
- Waiting on storm windows
- Ala Carte finishes are being installed
- Music Room is complete

#### North Addition (Turnover tentatively August 21st)

- Metal panel work has started
- Ceilings are being padded out
- Carpet will be starting Thursday
- Final inspections in the next week and a half