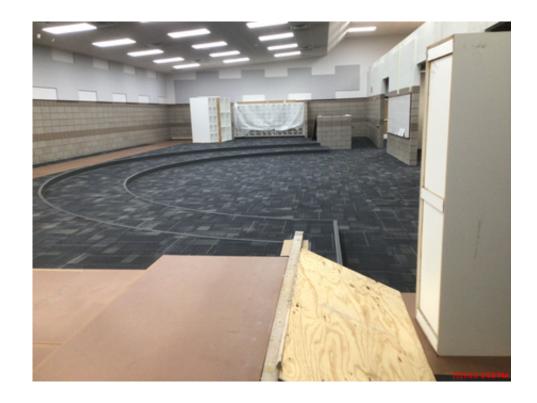

#### **Middle School Project Update**

#### **South Addition (Turnover is contingent on storm windows)**

- Ceilings will be padded out after above ceiling electrical inspection
- Terrazzo contractor has started hallway work
- Misc. installations taking place in classroom areas
- Exterior work is ongoing
- Waiting on storm windows
- Ala Carte finishes are being installed
- Music Room is complete

#### North Addition (Turnover tentatively August 21st)

- Metal panel work has started
- Ceilings are being padded out
- Carpet will be starting Thursday
- Final inspections in the next week and a half