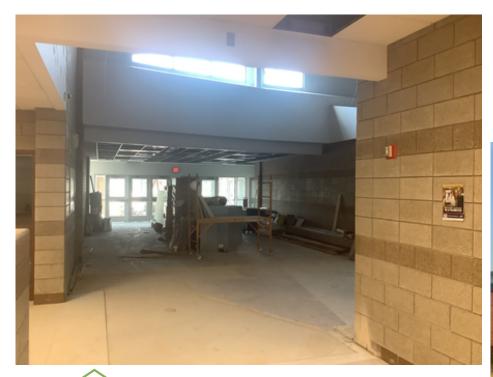

#### **Middle School Project Update**

#### **South Addition (Turnover is contingent on storm windows)**

- Ceilings will be padded out after above ceiling electrical inspection
- Terrazzo contractor has started hallway work
- Misc. installations taking place in classroom areas
- Exterior work is ongoing
- Waiting on storm windows
- Ala Carte finishes are being installed
- Music Room is complete

#### North Addition (Turnover tentatively August 21st)

- Metal panel work has started
- Ceilings are being padded out
- Carpet will be starting Thursday
- Final inspections in the next week and a half