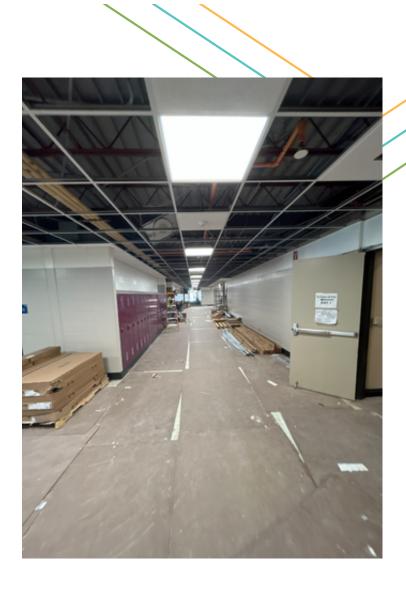

#### **South Addition (Turnover is contingent on storm windows)**

- Ceilings will be padded out after above ceiling electrical inspection
- Terrazzo contractor has started hallway work
- Misc. installations taking place in classroom areas
- Exterior work is ongoing
- Waiting on storm windows
- Ala Carte finishes are being installed
- Music Room is complete

#### North Addition (Turnover tentatively August 21st)

- Metal panel work has started
- Ceilings are being padded out
- Carpet will be starting Thursday
- Final inspections in the next week and a half