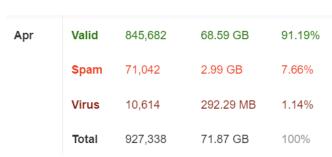

## Cybersecurity

Zix Email Security

- Google Security
  - Gmail
    - 1.1M Emails Messages Accepted/Delivered.

- 74K Rejected.
- 46K Spam folders.
- 1.1K were identified as Phishing.

- 33 were identified having suspicious attachments.
- 5.5K were identified as Spoofing.
- 0 emails were identified as Malware
- **Account Information** 
  - 11,097 Active Accounts.

- 201K Files shared externally.
- 716 Suspicious login attempts.
- 2K Failed user login attempts.
- 235 Data Loss Prevention (DLP) policy High Severity Incidents that were blocked.