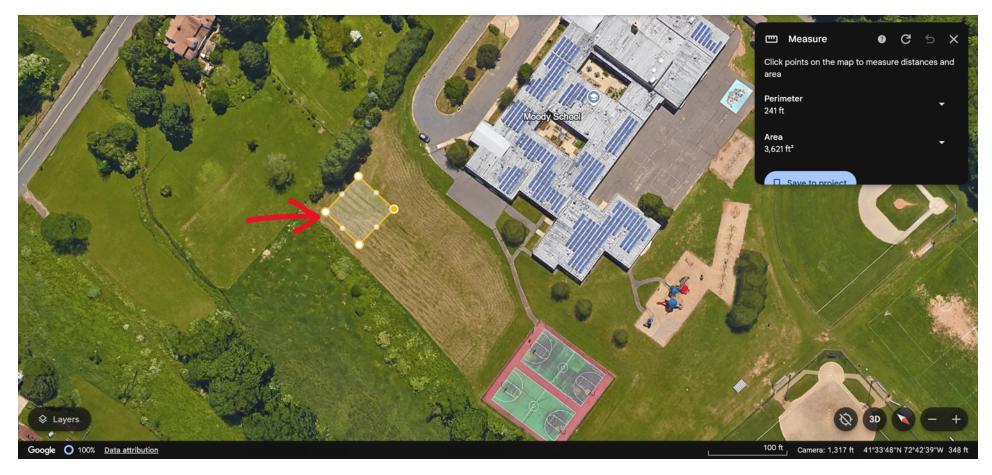

Figure 1: Parcel Map showing Proposed Microforest Location

Map generated 2/17/2025

Figure 2: Google Earth Aerial Image Showing Proposed Microforest Location (2D)

Figure 3: Google Earth Aerial Image Showing Proposed Microforest Location (3D)