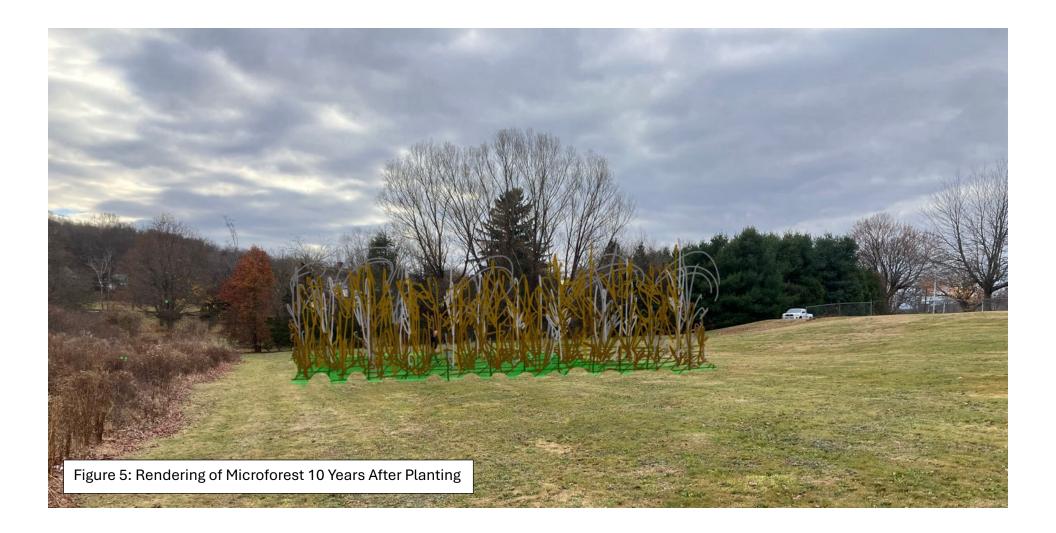

Figure 1: Parcel Map showing Proposed Microforest Location

Map generated 2/17/2025

Figure 2: Google Earth Aerial Image Showing Proposed Microforest Location (2D)

Figure 3: Google Earth Aerial Image Showing Proposed Microforest Location (3D)