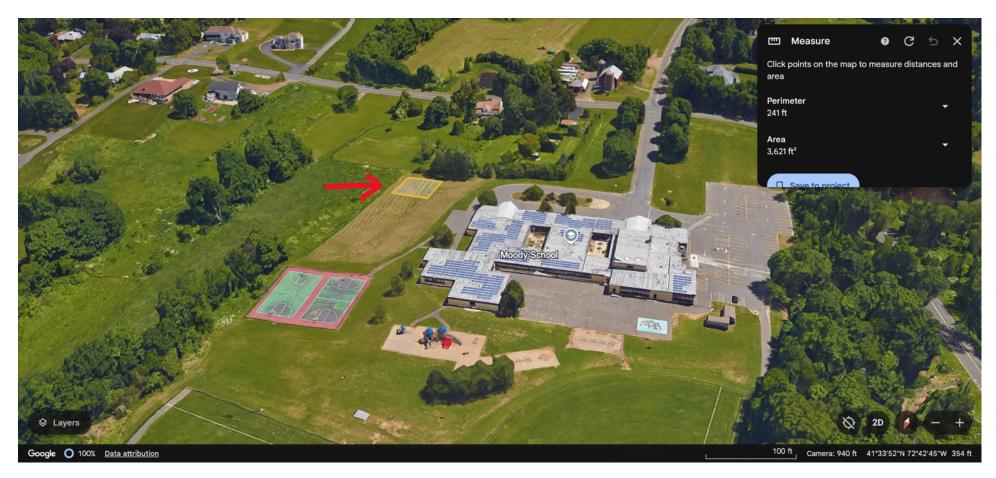

Figure 1: Parcel Map showing Proposed Microforest Location

Map generated 2/17/2025

Figure 2: Google Earth Aerial Image Showing Proposed Microforest Location (2D)

Figure 3: Google Earth Aerial Image Showing Proposed Microforest Location (3D)