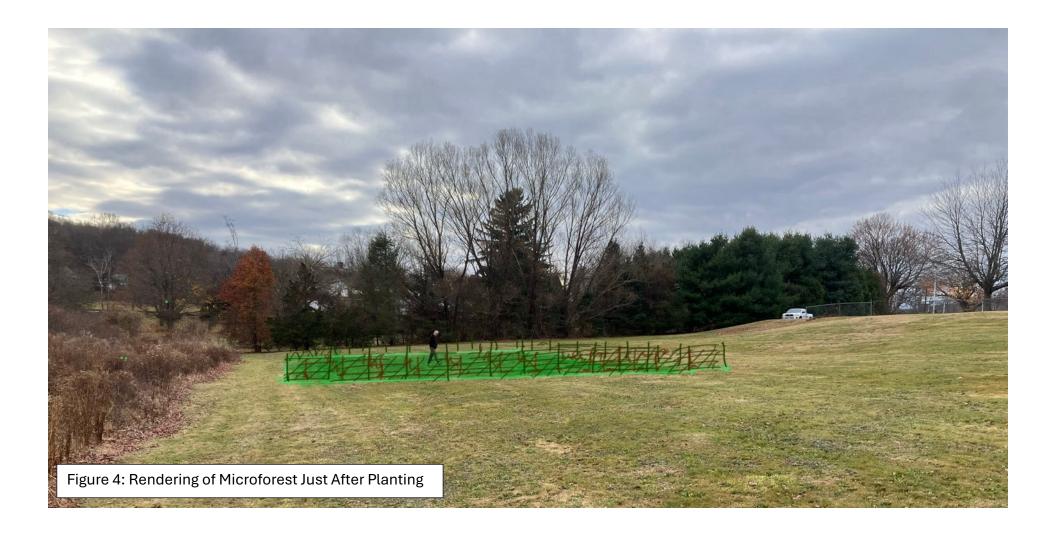

Figure 1: Parcel Map showing Proposed Microforest Location

Map generated 2/17/2025

Figure 2: Google Earth Aerial Image Showing Proposed Microforest Location (2D)

Figure 3: Google Earth Aerial Image Showing Proposed Microforest Location (3D)