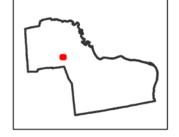

Figure 1: Parcel Map showing Proposed Microforest Location

Map generated 2/17/2025

Figure 2: Google Earth Aerial Image Showing Proposed Microforest Location (2D)

Figure 3: Google Earth Aerial Image Showing Proposed Microforest Location (3D)