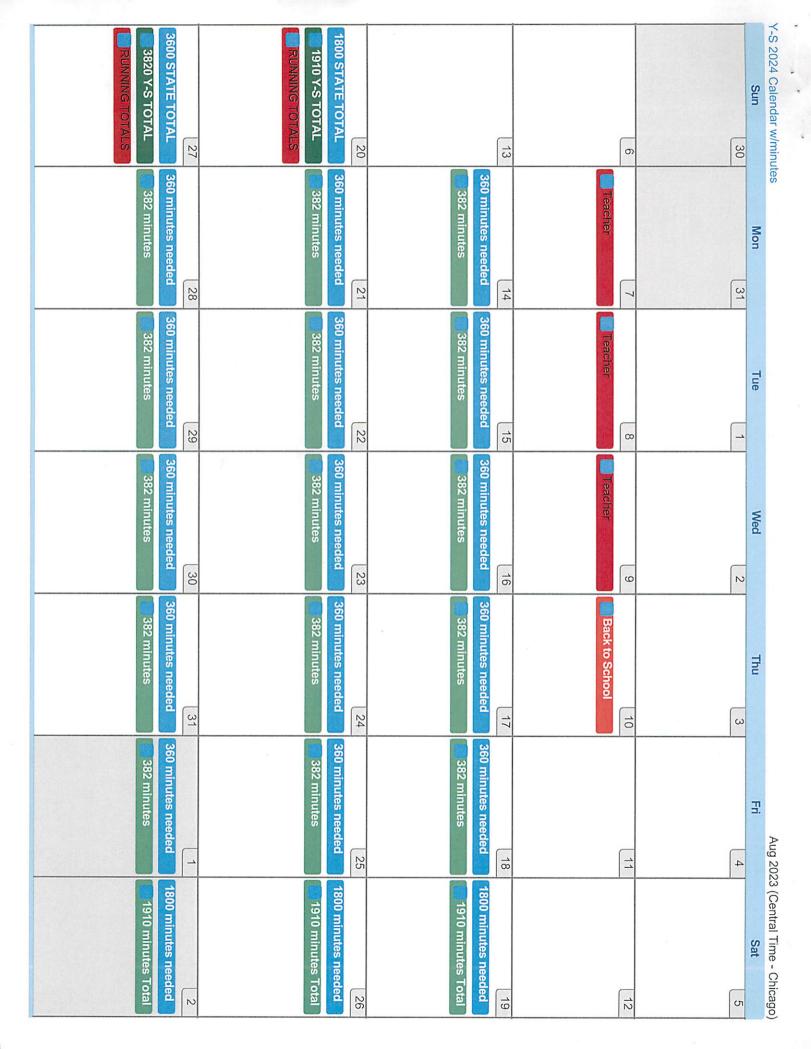

OR 3 - Teacher In-Service Days During Summer and Mandatory Attendance

| RUNNING TOTALS | 11,078 Y-S TOTAL   |                      | RUNNING TOTALS                            |                     | RUNNING TOTALS           | 7258 Y-S TOTAL     | 6840 STATE TOTAL         | <b>5730 Y-S TOTAL</b>     | 5400 STATE TOTAL         | 3820 Y-S TOTAL     | 3600 STATE TOTAL         | Y-S 2024 Calendar w/minutes<br>Sun       |
|----------------|--------------------|----------------------|-------------------------------------------|---------------------|--------------------------|--------------------|--------------------------|---------------------------|--------------------------|--------------------|--------------------------|------------------------------------------|
|                | 382 minutes        | 25 25                | JOZ IIIIIIdies                            | 382 minutes lieueu  | 360 minutes needed       | 382 minutes        | 360 minutes needed       |                           | NO SCHOOL -              | 382 minutes        | 28<br>360 minutes needed | Mon                                      |
|                | 382 minutes        | 260 minutes provided | JOZ IIII IIIES                            | 382 minutes licence | 360 minutes needed       | 382 minutes        | 12<br>360 minutes needed | 382 minutes               | 5<br>360 minutes needed  | 382 minutes        | 29<br>360 minutes needed | Tue                                      |
|                | 382 minutes        | 250 minutes peoded   | JOCK IIIIIIIIIIIIIIIIIIIIIIIIIIIIIIIIIIII | 382 minutes licence | 360 minutes needed       | 382 minutes        | 13<br>360 minutes needed | 382 minutes               | 6<br>360 minutes needed  | 382 minutes        | 360 minutes needed       | Wed                                      |
|                | 382 minutes        | 260 minutes peopled  |                                           | 382 minutes licence | 21<br>360 minutes needed | 382 minutes        | 360 minutes needed       | 382 minutes               | 7<br>360 minutes needed  | 382 minutes        | 360 minutes needed       | Thu                                      |
|                | 382 minutes        | 290 minutes peopled  |                                           | 382 minutes         | 360 minutes needed       | 382 minutes        | 360 minutes needed       | 382 minutes               | 8<br>360 minutes needed  | 382 minutes        | 360 minutes needed       | Fri Sep 202                              |
|                | 1910 minutes Total | 1800 minutes needed  |                                           | 1910 minutes Total  | 1800 minutes needed      | 1910 minutes Total | 1800 minutes needed      | <b>1528 minutes Total</b> | 9<br>1440 minutes needed | 1910 minutes Total | 1800 minutes needed      | Sep 2023 (Central Time - Chicago)<br>Sat |