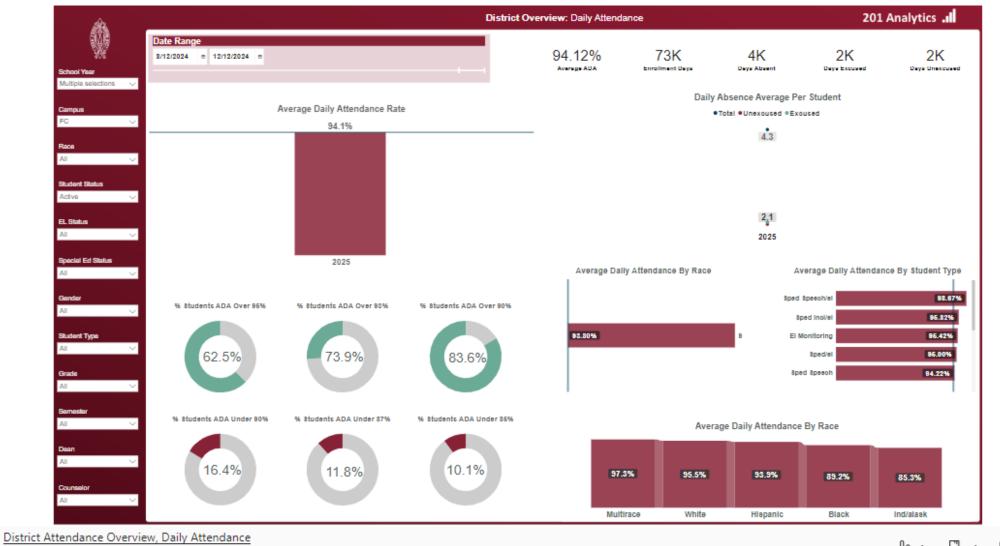

#### Morton District 201 1<sup>st</sup> Semester Attendance Overview

Live data Data updated on 12/12/24, 3:21 PM

…~ ♬~ 晧~ ~