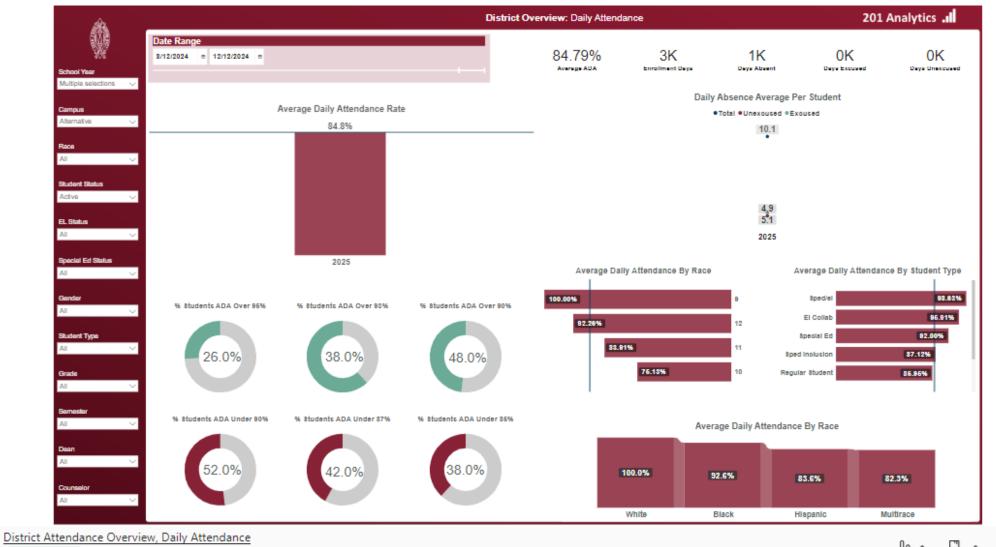

## Morton Alternative School 1<sup>st</sup> Semester Attendance Overview

Live data Data updated on 12/12/24, 3:21 PM

¥ = Filters ⊌

…~ ₽ ~ 田 ~ ~