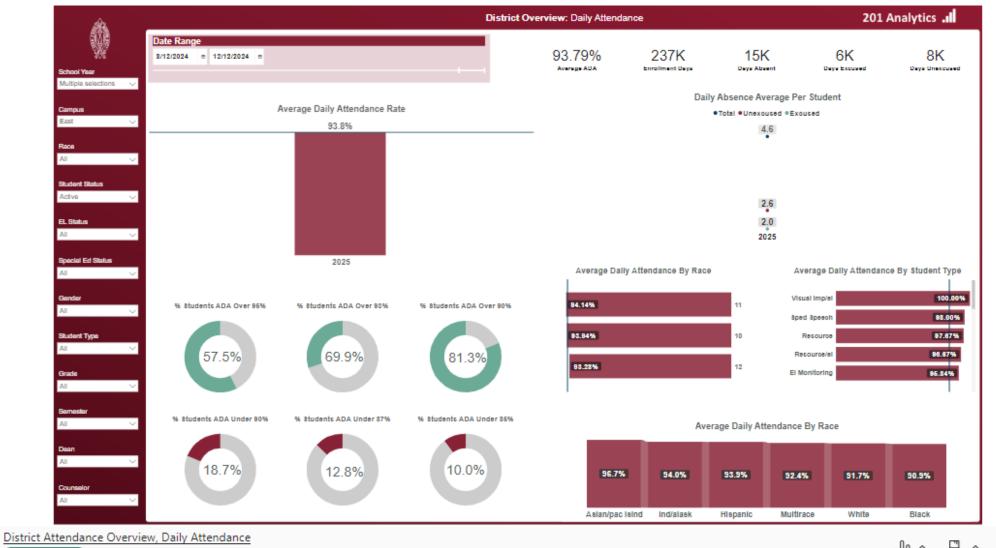

## Morton East 1<sup>st</sup> Semester Attendance Overview

Live data Data updated on 12/12/24, 3:21 PM

…~ ₽ ~ 田 ~ ~