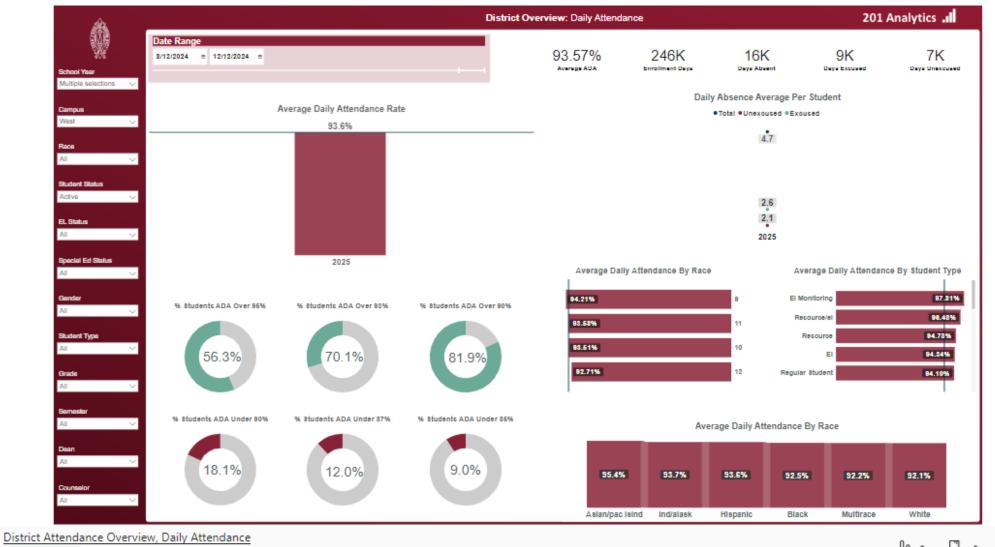

### Morton West 1<sup>st</sup> Semester Attendance Overview

Live data Data updated on 12/12/24, 3:21 PM

…~ ₽ ~ 田 ~ ~