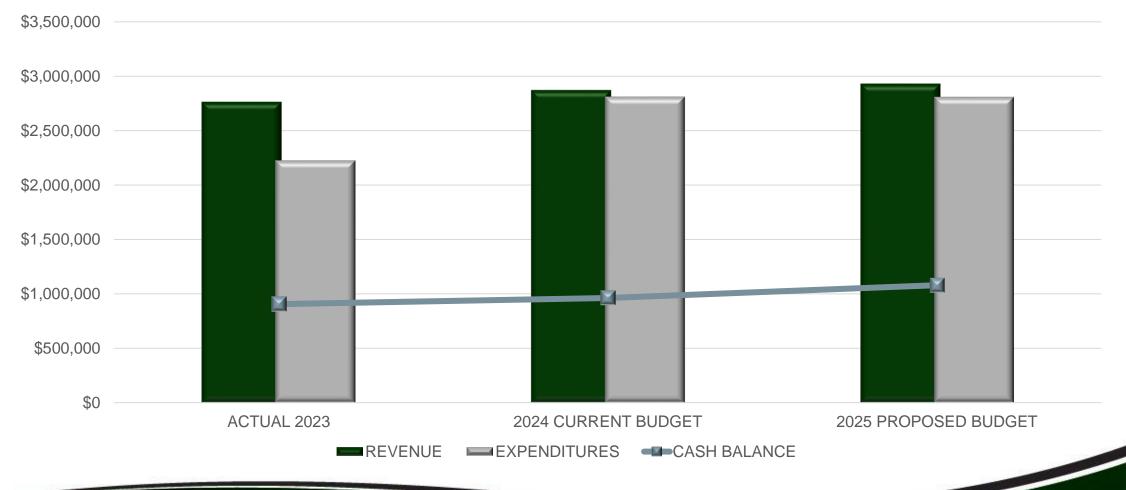

TS**



#### OPERATING TOTAL EXPENDITURES = \$62,574,414

- SALARIES AND BENEFITS = \$47,393,295
- PURCHASED SERVICES = \$10,215,551
- OTHER EXPENSES = \$4,965,568

#### GENERAL OPERATING FUNDS EXPENDITURE COMPARISON EXPENSES BY OBJECT





#### GENERAL OPERATING FUNDS – EXPENDITURES BY FUNCTON EXPENSES BY FUNCTION



■ INSTRUCTION ■ SUPPORT SERVICES ■ FACILITIES/CONSTRUCTION ■ DEBT ■ OTHER

#### GENERAL OPERATING FUNDS - FUND BALANCE COMPARISON







## **FOOD SERVICE - REVENUE**





## FOOD SERVICE - EXPENDITURES



## FOOD SERVICE – FUND BALANCES



## **COMMUNITY SERVICE - REVENUE**



## **COMMUNITY SERVICE - EXPENDITURES**



#### **EXPENSES BY OBJECT**

2025 PROPOSED

BUDGET

## COMMUNITY SERVICE – FUND BALANCES



## **FUND 6 CONSTRUCTION**





## FUND 20 INTERNAL SERVICE FUND



## FUND 45 OPEB TRUST







#### Faribault Public Schools Unassigned Fund Balance as a Percent of General Fund Expenditures

|                            |            |            |             | 2024 Fin   | 2025 ADP   |
|----------------------------|------------|------------|-------------|------------|------------|
|                            | 2021       | 2022       | 2023 Actual | Budget     | Budget     |
| Ending Unassigned Fund Ba  | 6,808,558  | 6,613,361  | 6,566,569   | 7,132,119  | 6,703,584  |
| General Fund Expenditures' | 53,538,523 | 58,375,599 | 58,718,772  | 63,059,658 | 61,385,056 |
| Fund Balance Policy Minimu | 5,086,160  | 5,545,682  | 5,578,283   | 5,990,668  | 5,831,580  |
| Auditor Recommendation     | 8,030,778  | 8,756,340  | 8,807,816   | 9,458,949  | 9,207,