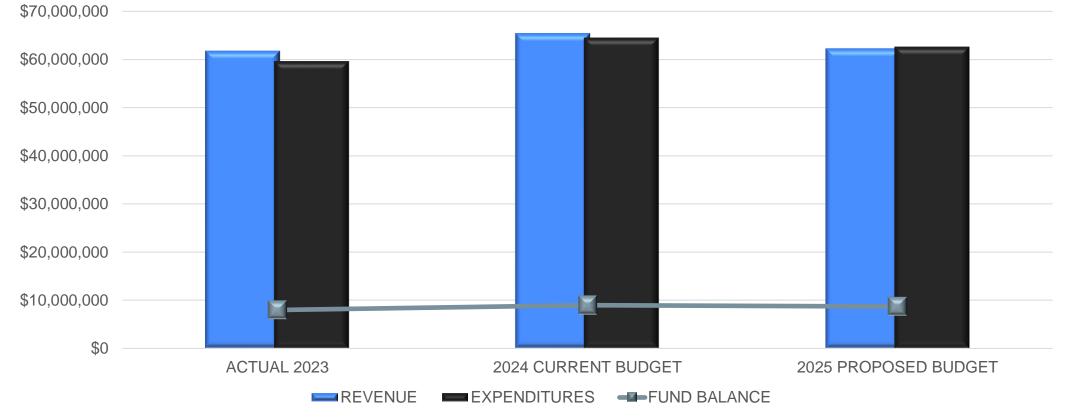

## **GENERAL OPERATING FUNDS - REVENUE**

## GENERAL OPERATING FUNDS – EXPENDITURES BY OBJECT