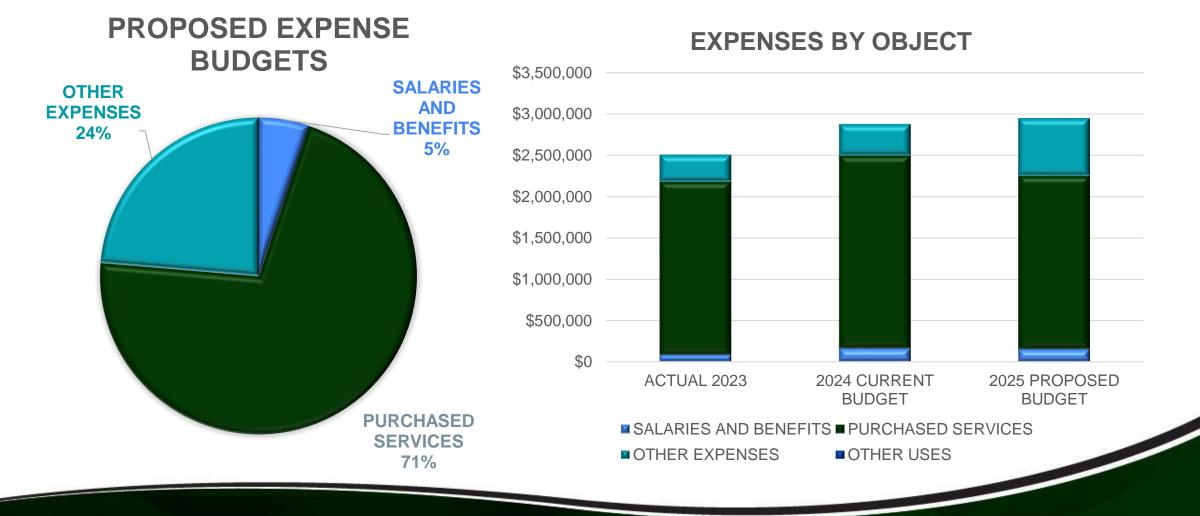

#### **PROPOSED EXPENSE BUDGETS**

#### OPERATING TOTAL EXPENDITURES = \$62,574,414

- SALARIES AND BENEFITS = \$47,393,295
- PURCHASED SERVICES = \$10,215,551
- OTHER EXPENSES = \$4,965,568

#### GENERAL OPERATING FUNDS EXPENDITURE COMPARISON EXPENSES BY OBJECT