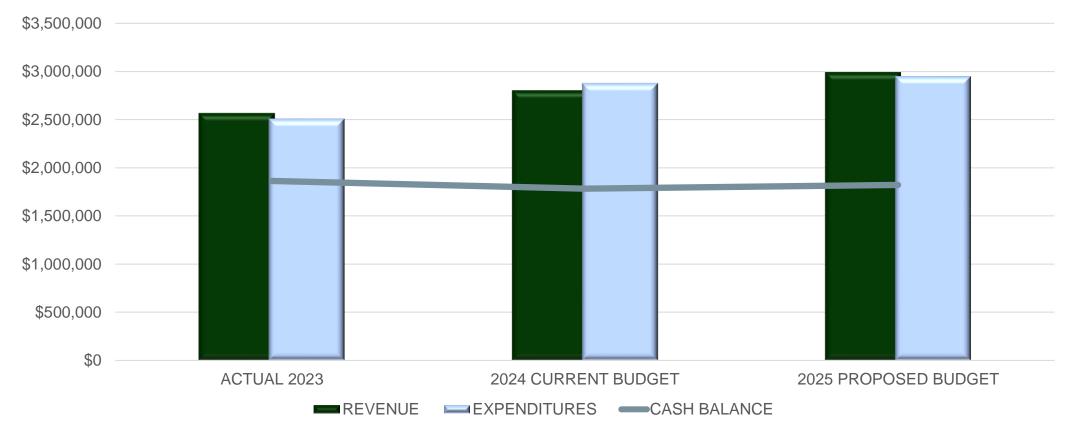

418,992
- STATE = \$48,282,303
- FEDERAL = \$2,491,819
- STUDENT ACTIVITY FEES = \$105,900

#### GENERAL OPERATING FUNDS REVENUE COMPARISON REVENUE BY YEAR



## GENERAL OPERATING FUNDS – EXPENDITURES BY OBJECT

#### **PROPOSED EXPENSE BUDGETS**



#### OPERATING TOTAL EXPENDITURES = \$62,574,414

- SALARIES AND BENEFITS = \$47,393,295
- PURCHASED SERVICES = \$10,215,551
- OTHER EXPENSES = \$4,965,568

#### GENERAL OPERATING FUNDS EXPENDITURE COMPARISON EXPENSES BY OBJECT





#### GENERAL OPERATING FUNDS – EXPENDITURES BY FUNCTON EXPENSES BY FUNCTION



■ INSTRUCTION ■ SUPPORT SERVICES ■ FACILITIES/CONSTRUCTION ■ DEBT ■ OTHER

#### GENERAL OPERATING FUNDS - FUND BALANCE COMPARISON







## **FOOD SERVICE - REVENUE**





## FOOD SERVICE - EXPENDITURES



## FOOD SERVICE – FUND BALANCES



## **COMMUNITY SERVICE - REVENUE**



## **COMMUNITY SERVICE - EXPENDITURES**



#### **EXPENSES BY OBJECT**

2025 PROPOSED

BUDGET

## COMMUNITY SERVICE – FUND BALANCES



## **FUND 6 CONSTRUCTION**





## FUND 20 INTERNAL SERVICE FUND



## FUND 45 OPEB TRUST







#### Faribault Public Schools Unassigned Fund Balance as a Percent of General Fund Expenditures

|                            |            |            |             | 2024 Fin   | 2025 ADP   |
|----------------------------|------------|------------|-------------|------------|------------|
|                            | 2021       | 2022       | 2023 Actual | Budget     | Budget     |
| Ending Unassigned Fund Ba  | 6,808,558  | 6,613,361  | 6,566,569   | 7,132,119  | 6,703,584  |
| General Fund Expenditures' | 53,538,523 |