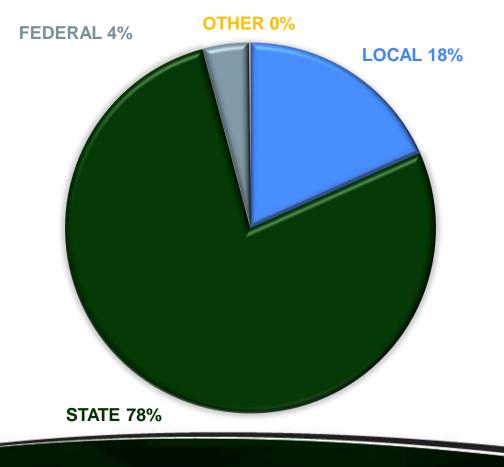

## **GENERAL OPERATING FUNDS - REVENUE**

#### **PROPOSED REVENUE BUDGETS**

#### OPERATING TOTAL REVENUE = \$62,299,014

- LOCAL = \$11,418,992
- STATE = \$48,282,303
- FEDERAL = \$2,491,819
- STUDENT ACTIVITY FEES = \$105,900