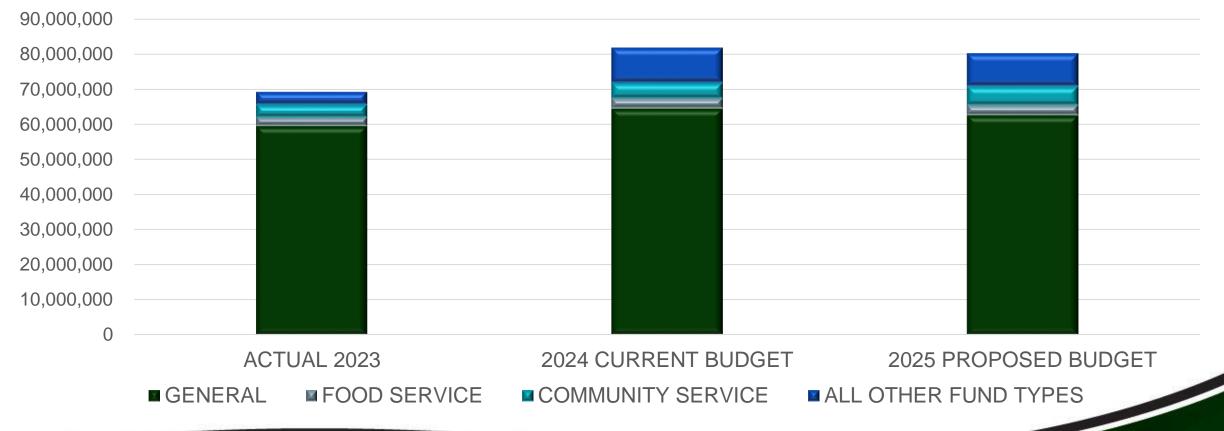

#### WHAT ARE THE DISTRICT'S MAJOR REVENUE FUND TYPES? **PROPOSED REVENUE BUDGETS** FISCAL YEAR 2025 REVENUE BUDGETS **ALL OTHER** • GENERAL = \$62,299,014 COMMUNITY\_FUND TYPES SERVICE 7.39% • FOOD SERVICE = \$2,990,250 7.02% • COMMUNITY SERVICE = \$5,357,804 FOOD SERVICE • ALL OTHER FUND TYPES = \$5,636,699 3.92% GENERAL 81.67%

## REVENUE BUDGET COMPARISON ALL FUNDS

## **REVENUE BY FUND GROUPS**