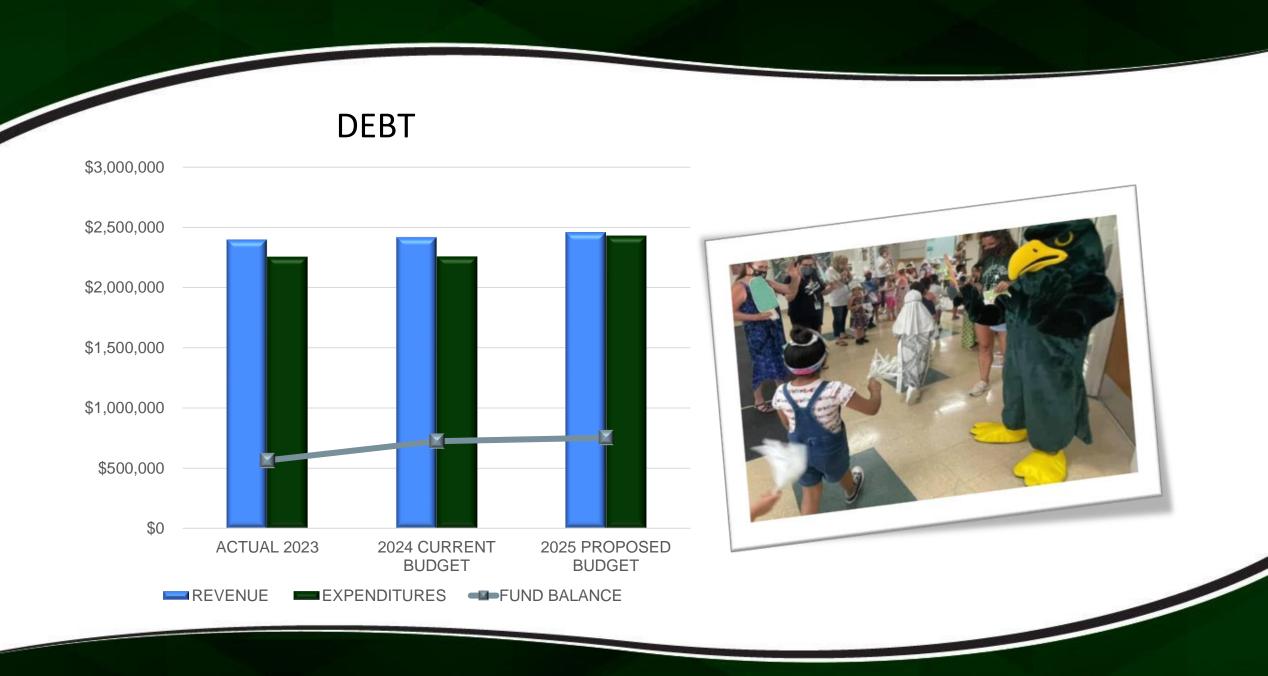

BJECT

#### **PROPOSED EXPENSE BUDGETS**



#### OPERATING TOTAL EXPENDITURES = \$62,574,414

- SALARIES AND BENEFITS = \$47,393,295
- PURCHASED SERVICES = \$10,215,551
- OTHER EXPENSES = \$4,965,568

#### GENERAL OPERATING FUNDS EXPENDITURE COMPARISON EXPENSES BY OBJECT





#### GENERAL OPERATING FUNDS – EXPENDITURES BY FUNCTON EXPENSES BY FUNCTION



■ INSTRUCTION ■ SUPPORT SERVICES ■ FACILITIES/CONSTRUCTION ■ DEBT ■ OTHER

#### GENERAL OPERATING FUNDS - FUND BALANCE COMPARISON







## **FOOD SERVICE - REVENUE**





## FOOD SERVICE - EXPENDITURES



## FOOD SERVICE – FUND BALANCES



## **COMMUNITY SERVICE - REVENUE**



## **COMMUNITY SERVICE - EXPENDITURES**



#### **EXPENSES BY OBJECT**

2025 PROPOSED

BUDGET

## COMMUNITY SERVICE – FUND BALANCES



## **FUND 6 CONSTRUCTION**





## FUND 20 INTERNAL SERVICE FUND



## FUND 45 OPEB TRUST







#### Faribault Public Schools Unassigned Fund Balance as a Percent of General Fund Expenditures

|                            |            |            |             | 2024 Fin   | 2025 ADP   |
|----------------------------|------------|------------|-------------|------------|------------|
|                            | 2021       | 2022       | 2023 Actual | Budget     | Budget     |
| Ending Unassigned Fund Ba  | 6,808,558  | 6,613,361  | 6,566,569   | 7,132,119  | 6,703,584  |
| General Fund Expenditures' | 53,538,523 | 58,375,599 | 58,718,772  | 63,059,658 | 61,385,056 |
| Fund Balance Policy Minimu | 5,086,160  | 5,545,682  | 5,578,283   | 5,990,668  | 5,831,580  |
| Auditor Recommendation     | 8,030,778  | 8,756,340