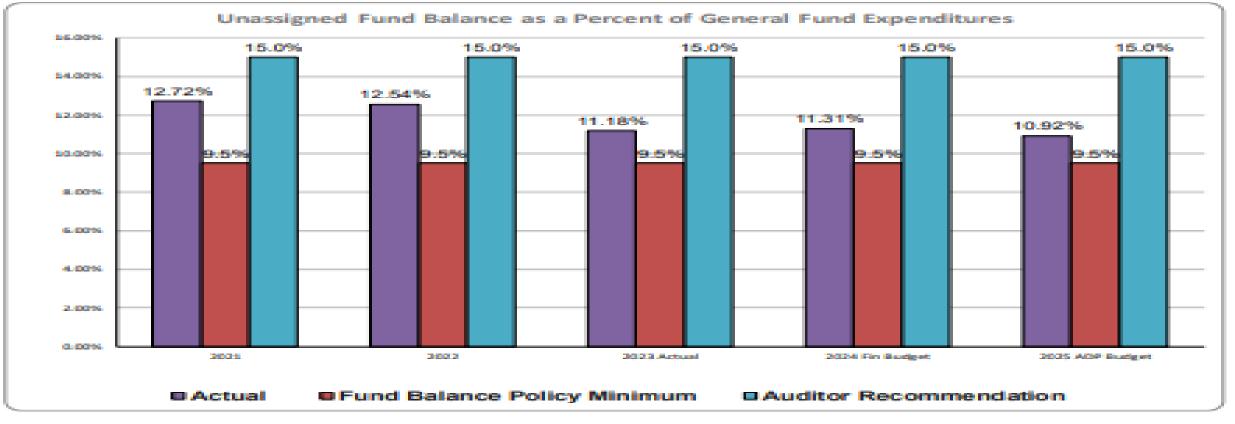

#### Faribault Public Schools Unassigned Fund Balance as a Percent of General Fund Expenditures

|                            |            |            |             | 2024 Fin   | 2025 ADP   |
|----------------------------|------------|------------|-------------|------------|------------|
|                            | 2021       | 2022       | 2023 Actual | Budget     | Budget     |
| Ending Unassigned Fund Ba  | 6,808,558  | 6,613,361  | 6,566,569   | 7,132,119  | 6,703,584  |
| General Fund Expenditures' | 53,538,523 | 58,375,599 | 58,718,772  | 63,059,658 | 61,385,056 |
| Fund Balance Policy Minimu | 5,086,160  | 5,545,682  | 5,578,283   | 5,990,668  | 5,831,580  |
| Auditor Recommendation     | 8,030,778  | 8,756,340  | 8,807,816   | 9,458,949  | 9,207,758  |
|                            |            |            |             |            |            |
|                            |            |            |             | 2024 Fin   | 2025 ADP   |
|                            | 2021       | 2022       | 2023 Actual | Budget     | Budget     |
| Actual                     | 12.72%     | 12.54%     | 11.18%      | 11.31%     | 10.92%     |
| Fund Balance Policy Minimu | 9.5%       | 9.5%       | 9.5%        | 9.5%       | 9.5%       |
| Auditor Recommendation     | 15.0%      | 15.0%      | 15.0%       | 15.0%      | 15.0%      |