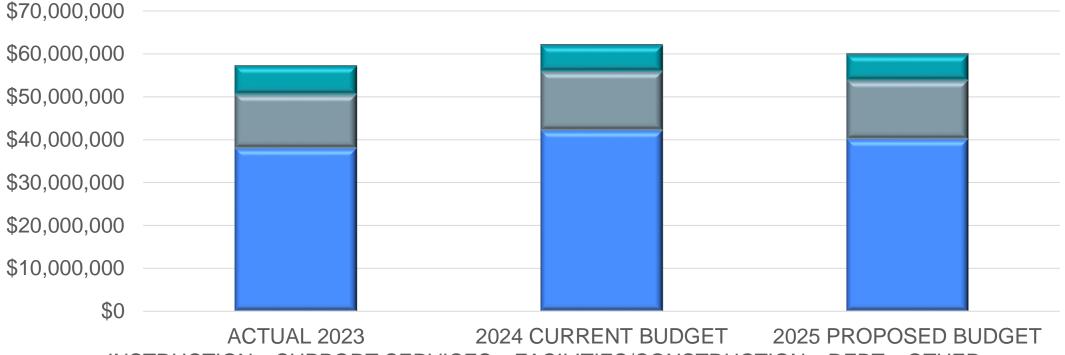

#### GENERAL OPERATING FUNDS – EXPENDITURES BY FUNCTON EXPENSES BY FUNCTION

■ INSTRUCTION ■ SUPPORT SERVICES ■ FACILITIES/CONSTRUCTION ■ DEBT ■ OTHER