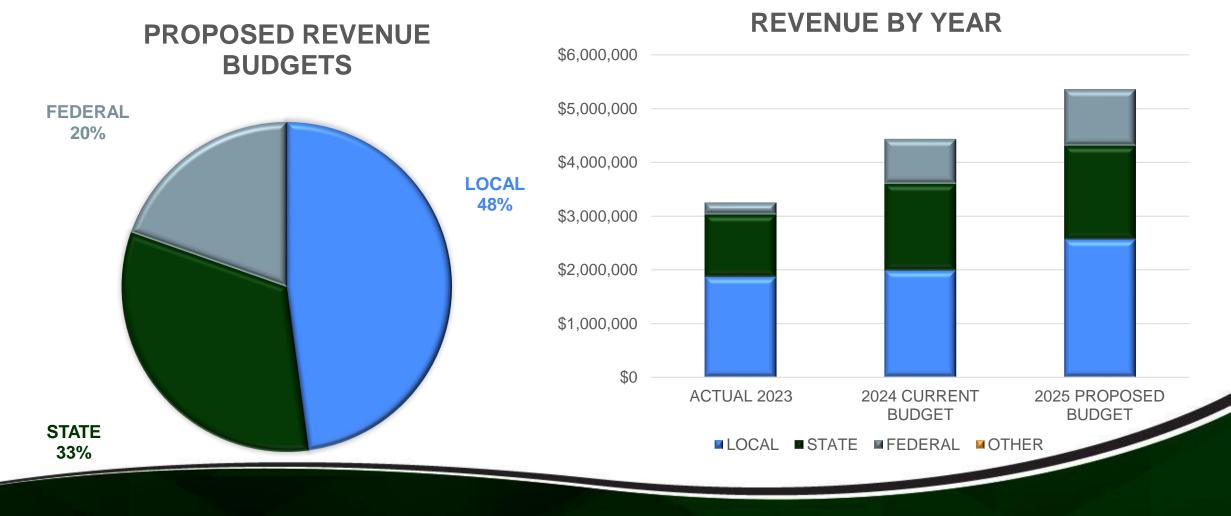

## **GENERAL OPERATING FUNDS - REVENUE**

#### **PROPOSED REVENUE BUDGETS**

#### OPERATING TOTAL REVENUE = \$62,299,014

- LOCAL = \$11,418,992
- STATE = \$48,282,303
- FEDERAL = \$2,491,819
- STUDENT ACTIVITY FEES = \$105,900

#### GENERAL OPERATING FUNDS REVENUE COMPARISON REVENUE BY YEAR