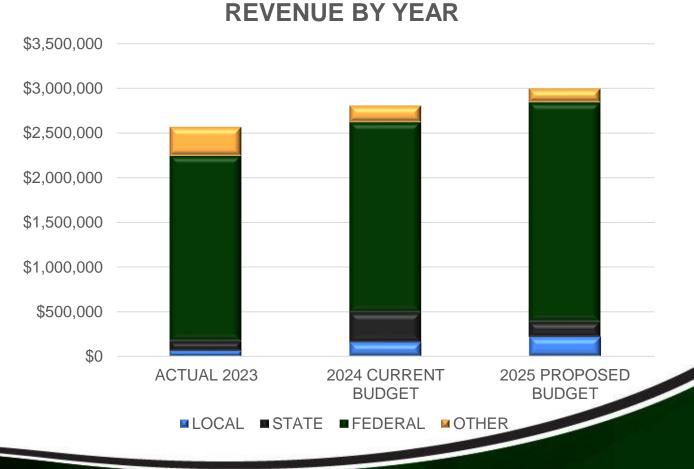

ETS**



#### OPERATING TOTAL REVENUE = \$62,299,014

- LOCAL = \$11,418,992
- STATE = \$48,282,303
- FEDERAL = \$2,491,819
- STUDENT ACTIVITY FEES = \$105,900

#### GENERAL OPERATING FUNDS REVENUE COMPARISON REVENUE BY YEAR



## GENERAL OPERATING FUNDS – EXPENDITURES BY OBJECT

#### **PROPOSED EXPENSE BUDGETS**



#### OPERATING TOTAL EXPENDITURES = \$62,574,414

- SALARIES AND BENEFITS = \$47,393,295
- PURCHASED SERVICES = \$10,215,551
- OTHER EXPENSES = \$4,965,568

#### GENERAL OPERATING FUNDS EXPENDITURE COMPARISON EXPENSES BY OBJECT





#### GENERAL OPERATING FUNDS – EXPENDITURES BY FUNCTON EXPENSES BY FUNCTION



■ INSTRUCTION ■ SUPPORT SERVICES ■ FACILITIES/CONSTRUCTION ■ DEBT ■ OTHER

#### GENERAL OPERATING FUNDS - FUND BALANCE COMPARISON







## **FOOD SERVICE - REVENUE**





## FOOD SERVICE - EXPENDITURES



## FOOD SERVICE – FUND BALANCES



## **COMMUNITY SERVICE - REVENUE**



## **COMMUNITY SERVICE - EXPENDITURES**



#### **EXPENSES BY OBJECT**

2025 PROPOSED

BUDGET

## COMMUNITY SERVICE – FUND BALANCES



## **FUND 6 CONSTRUCTION**





## FUND 20 INTERNAL SERVICE FUND



## FUND 45 OPEB TRUST







#### Faribault Public Schools Unassigned Fund Balance as a Percent of General Fund Expenditures

|                            |            |            |             | 2024 Fin   | 2025 ADP   |
|----------------------------|------------|------------|-------------|------------|------------|
|                            | 2021       | 2022       | 2023 Actual | Budget     | Budget     |
| Ending Unassigned Fund Ba  | 6,808,558  | 6,613,361  | 6,566,569   |