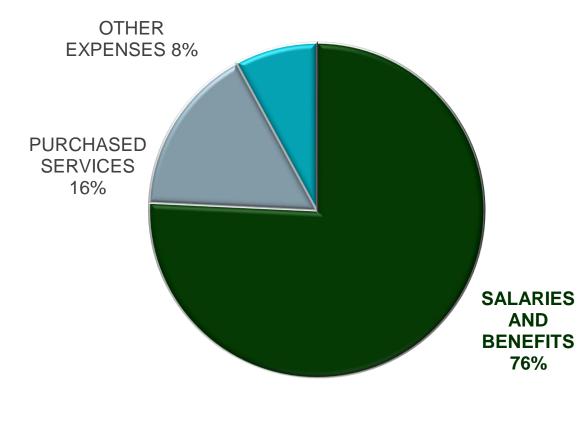

## GENERAL OPERATING FUNDS – EXPENDITURES BY OBJECT

#### **PROPOSED EXPENSE BUDGETS**

#### OPERATING TOTAL EXPENDITURES = \$62,574,414

- SALARIES AND BENEFITS = \$47,393,295
- PURCHASED SERVICES = \$10,215,551
- OTHER EXPENSES = \$4,965,568