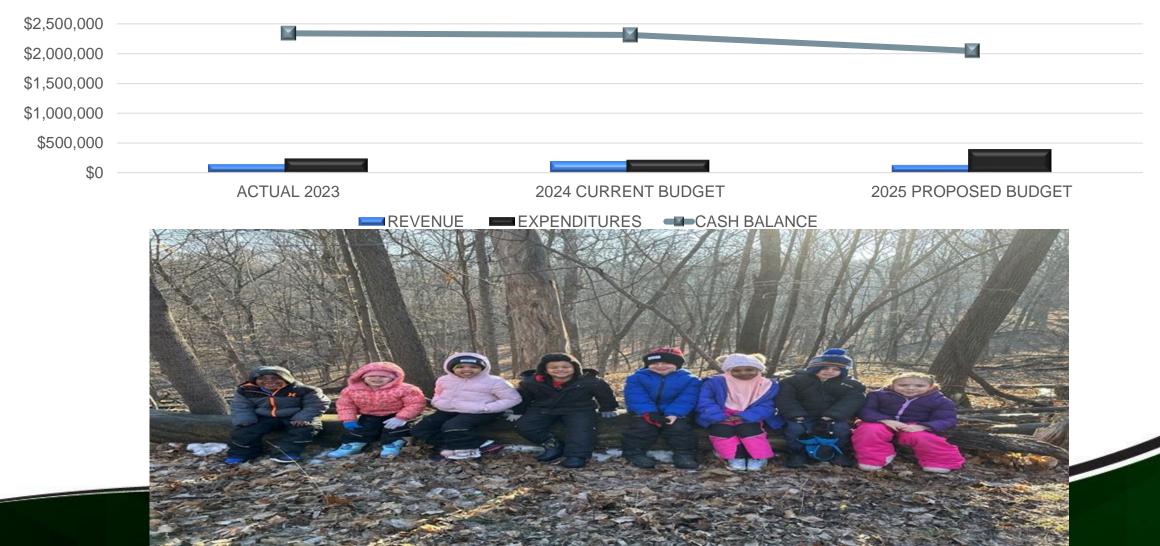

TAL EXPENDITURES = \$62,574,414

- SALARIES AND BENEFITS = \$47,393,295
- PURCHASED SERVICES = \$10,215,551
- OTHER EXPENSES = \$4,965,568

#### GENERAL OPERATING FUNDS EXPENDITURE COMPARISON EXPENSES BY OBJECT





#### GENERAL OPERATING FUNDS – EXPENDITURES BY FUNCTON EXPENSES BY FUNCTION



■ INSTRUCTION ■ SUPPORT SERVICES ■ FACILITIES/CONSTRUCTION ■ DEBT ■ OTHER

#### GENERAL OPERATING FUNDS - FUND BALANCE COMPARISON







## **FOOD SERVICE - REVENUE**





## FOOD SERVICE - EXPENDITURES



## FOOD SERVICE – FUND BALANCES



## **COMMUNITY SERVICE - REVENUE**



## **COMMUNITY SERVICE - EXPENDITURES**



#### **EXPENSES BY OBJECT**

2025 PROPOSED

BUDGET

## COMMUNITY SERVICE – FUND BALANCES



## **FUND 6 CONSTRUCTION**





## FUND 20 INTERNAL SERVICE FUND



## FUND 45 OPEB TRUST







#### Faribault Public Schools Unassigned Fund Balance as a Percent of General Fund Expenditures

|                            |            |            |             | 2024 Fin   | 2025 ADP   |
|----------------------------|------------|------------|-------------|------------|------------|
|                            | 2021       | 2022       | 2023 Actual | Budget     | Budget     |
| Ending Unassigned Fund Ba  | 6,808,558  | 6,613,361  | 6,566,569   | 7,132,119  | 6,703,584  |
| General Fund Expenditures' | 53,538,523 | 58,375,599 | 58,718,772  | 63,059,658 | 61,385,056 |
| Fund Balance Policy Minimu | 5,086,160  | 5,545,682  | 5,578,283   | 5,990,668  | 5,831,580  |
| Auditor Recommendation     | 8,030,778  | 8,756,340  | 8,807,816   | 9,458,949  | 9,207,758  |
|