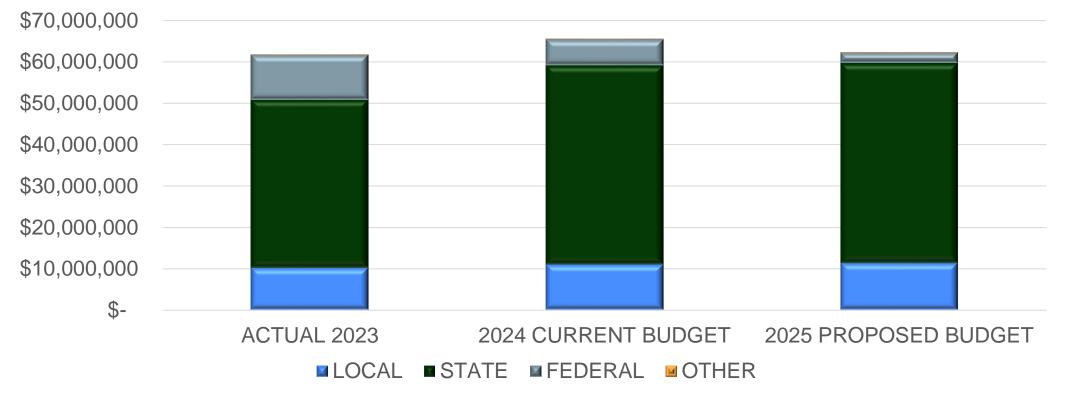

## **GENERAL OPERATING FUNDS - REVENUE**

#### **PROPOSED REVENUE BUDGETS**

#### OPERATING TOTAL REVENUE = \$62,299,014

- LOCAL = \$11,418,992
- STATE = \$48,282,303
- FEDERAL = \$2,491,819
- STUDENT ACTIVITY FEES = \$105,900

#### GENERAL OPERATING FUNDS REVENUE COMPARISON REVENUE BY YEAR