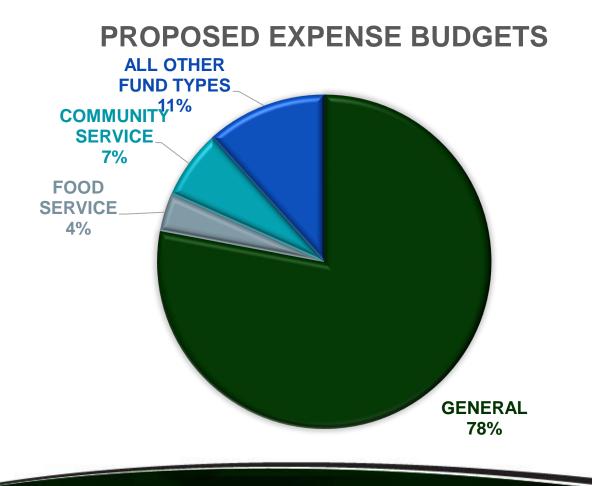

#### WHAT ARE THE DISTRICT'S MAJOR EXPENSE FUND TYPES?

#### FISCAL YEAR 2025 EXPENSE BUDGETS

- GENERAL = \$62,574,414
- FOOD SERVICE = \$2,952,447
- COMMUNITY SERVICE = \$5,378,776
- ALL OTHER FUND TYPES = \$9,349,237