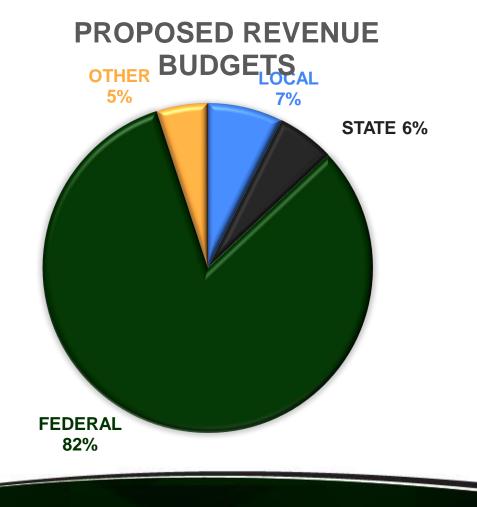

#### **PROPOSED REVENUE BUDGETS**

#### OPERATING TOTAL REVENUE = \$62,299,014

- LOCAL = \$11,418,992
- STATE = \$48,282,303
- FEDERAL = \$2,491,819
- STUDENT ACTIVITY FEES = \$105,900