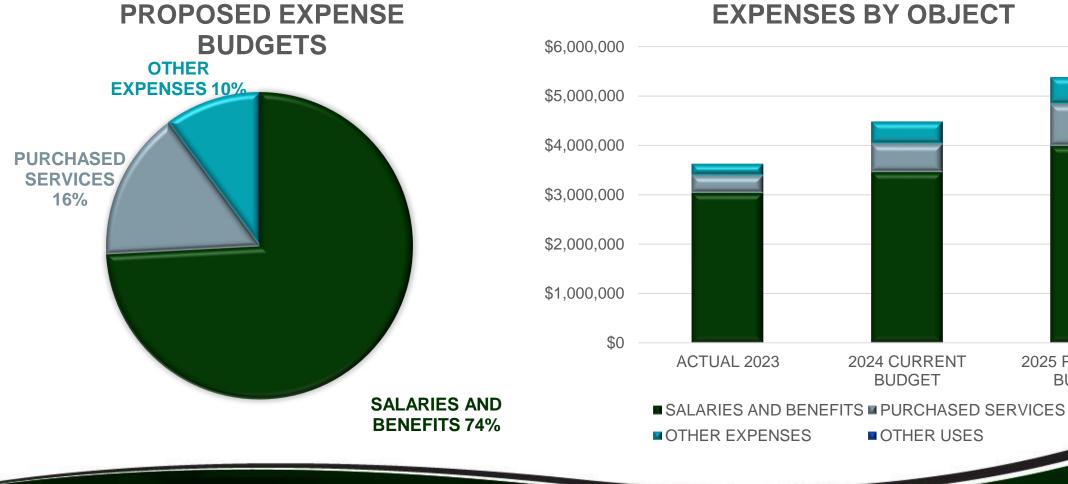

## GENERAL OPERATING FUNDS – EXPENDITURES BY OBJECT

#### **PROPOSED EXPENSE BUDGETS**

#### OPERATING TOTAL EXPENDITURES = \$62,574,414

- SALARIES AND BENEFITS = \$47,393,295
- PURCHASED SERVICES = \$10,215,551
- OTHER EXPENSES = \$4,965,568

#### GENERAL OPERATING FUNDS EXPENDITURE COMPARISON EXPENSES BY OBJECT