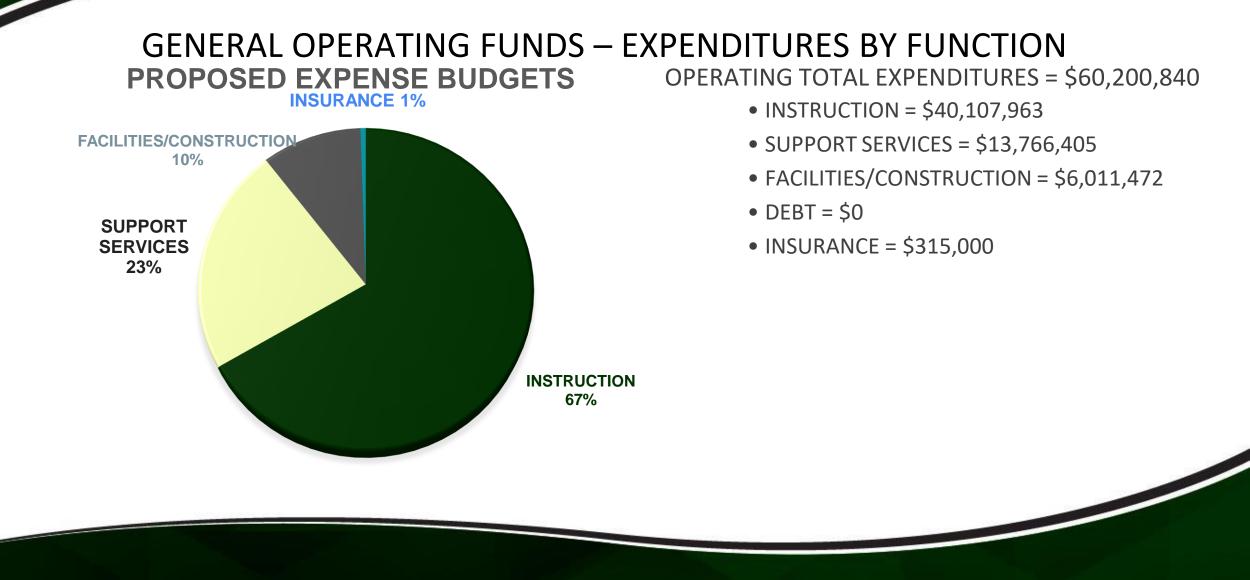

#### GENERAL OPERATING FUNDS – EXPENDITURES BY FUNCTON EXPENSES BY FUNCTION

■ INSTRUCTION ■ SUPPORT SERVICES ■ FACILITIES/CONSTRUCTION ■ DEBT ■ OTHER