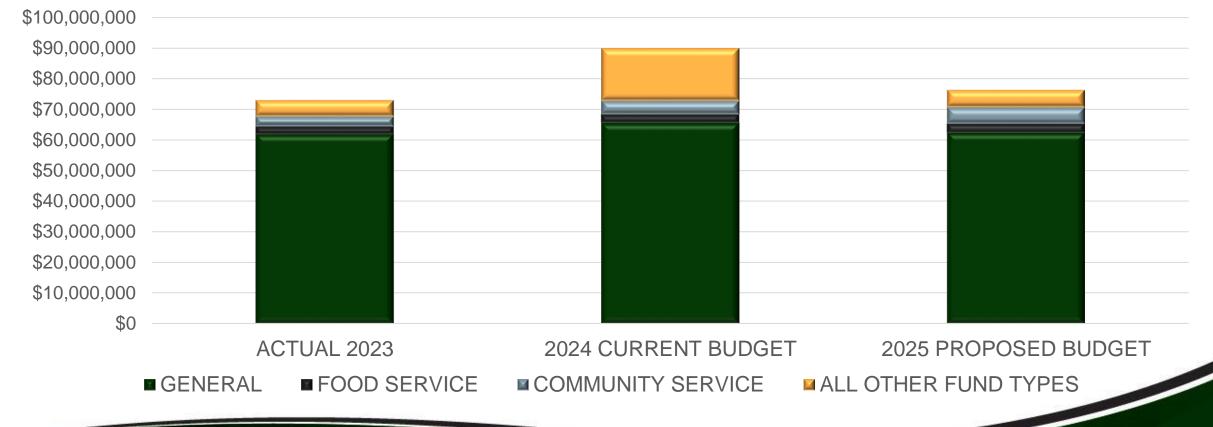

#### FISCAL YEAR 2025 EXPENSE BUDGETS

- GENERAL = \$62,574,414
- FOOD SERVICE = \$2,952,447
- COMMUNITY SERVICE = \$5,378,776
- ALL OTHER FUND TYPES = \$9,349,237

## EXPENDITURE BUDGET COMPARISON ALL FUNDS

#### **EXPENDITURES BY FUND GROUPS**