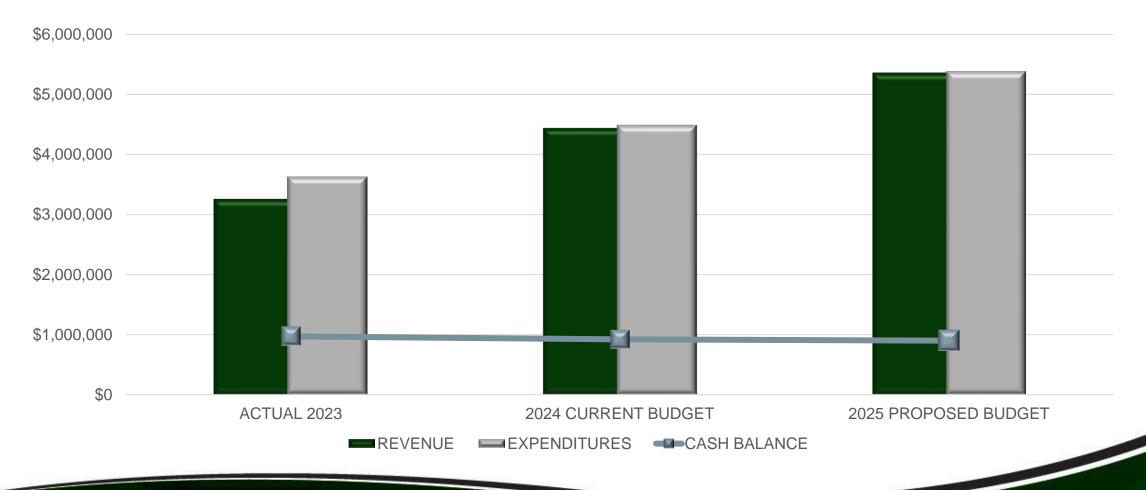

RATING FUNDS – EXPENDITURES BY OBJECT

#### **PROPOSED EXPENSE BUDGETS**



#### OPERATING TOTAL EXPENDITURES = \$62,574,414

- SALARIES AND BENEFITS = \$47,393,295
- PURCHASED SERVICES = \$10,215,551
- OTHER EXPENSES = \$4,965,568

#### GENERAL OPERATING FUNDS EXPENDITURE COMPARISON EXPENSES BY OBJECT





#### GENERAL OPERATING FUNDS – EXPENDITURES BY FUNCTON EXPENSES BY FUNCTION



■ INSTRUCTION ■ SUPPORT SERVICES ■ FACILITIES/CONSTRUCTION ■ DEBT ■ OTHER

#### GENERAL OPERATING FUNDS - FUND BALANCE COMPARISON







## **FOOD SERVICE - REVENUE**





## FOOD SERVICE - EXPENDITURES



## FOOD SERVICE – FUND BALANCES



## **COMMUNITY SERVICE - REVENUE**



## **COMMUNITY SERVICE - EXPENDITURES**



#### **EXPENSES BY OBJECT**

2025 PROPOSED

BUDGET

## COMMUNITY SERVICE – FUND BALANCES



## **FUND 6 CONSTRUCTION**





## FUND 20 INTERNAL SERVICE FUND



## FUND 45 OPEB TRUST







#### Faribault Public Schools Unassigned Fund Balance as a Percent of General Fund Expenditures

|                            |            |            |             | 2024 Fin   | 2025 ADP   |
|----------------------------|------------|------------|-------------|------------|------------|
|                            | 2021       | 2022       | 2023 Actual | Budget     | Budget     |
| Ending Unassigned Fund Ba  | 6,808,558  | 6,613,361  | 6,566,569   | 7,132,119  | 6,703,584  |
| General Fund Expenditures' | 53,538,523 | 58,375,599 | 58,718,772  | 63,059,658 | 61,385,056 |
| Fund Balance Policy Minimu | 5,086,160  | 5,545,682  | 5,578,283   | 5,990,668  | 5,831,580  |
| Auditor Recommendati