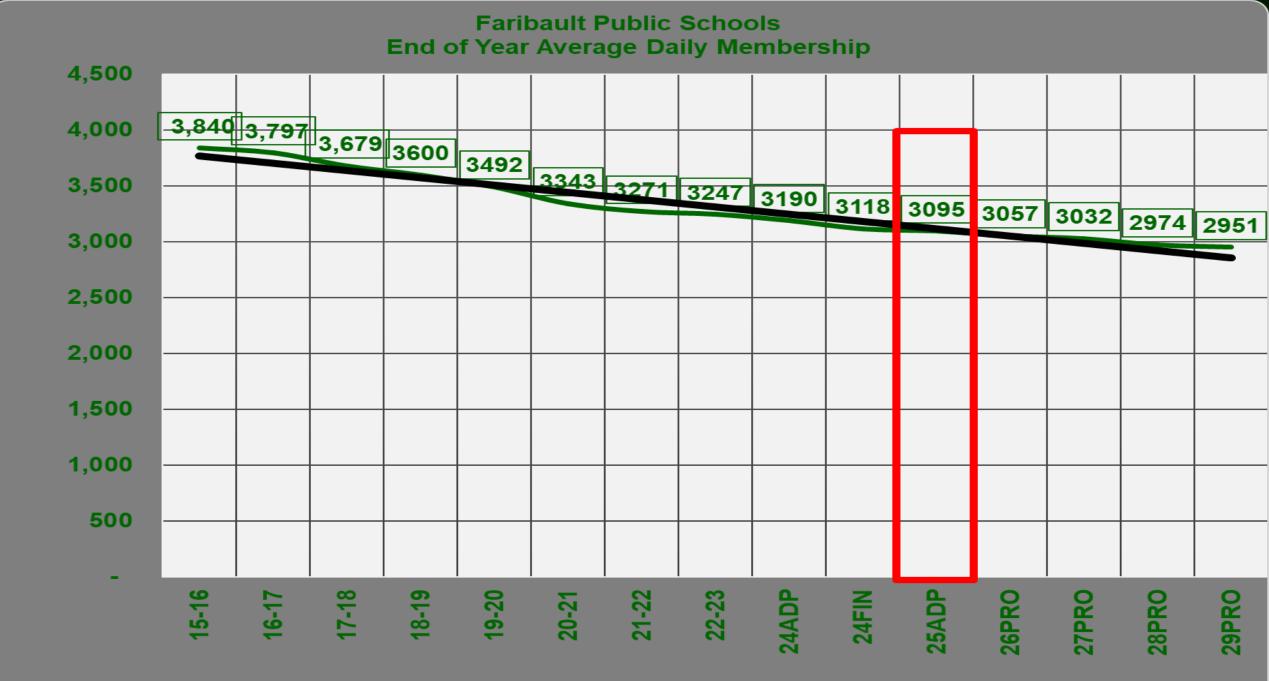

## State of the State

| Revenues                                      |             |
|-----------------------------------------------|-------------|
| 2% on the funding formula                     | \$ 309,115  |
| New Categorical Aid for North American Indian | \$ 42,500   |
| New Categorical Aid for the Read Act          | \$ 111,347  |
| EL Generated Aid                              | \$1,248,000 |
| Area Learning Center Fund Balance             | \$ 378,415  |
| ADM assumption projected using 3,095          |             |
| Expenditures                                  |             |
| EL Cross Subsidy                              | \$1,167,987 |
| LTFM Budget in Positive Territory (for now)   | \$ 53,276   |