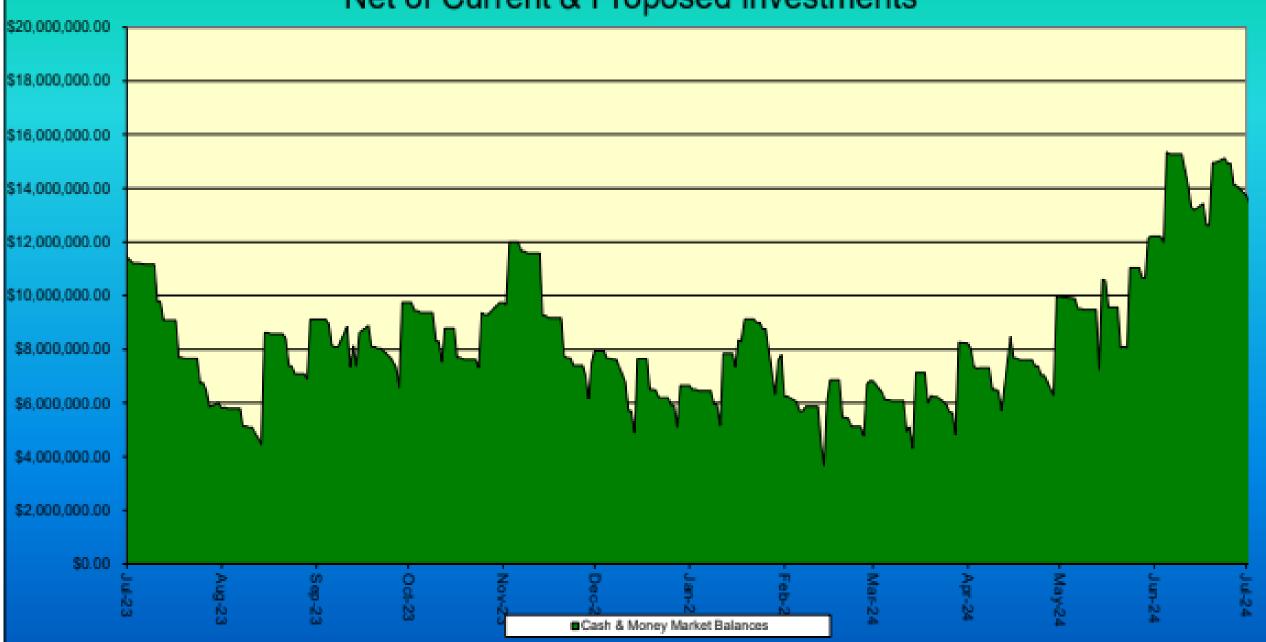

## Operating Cash Flow Graph (Including Debt Service Funds) Net of Current & Proposed Investments