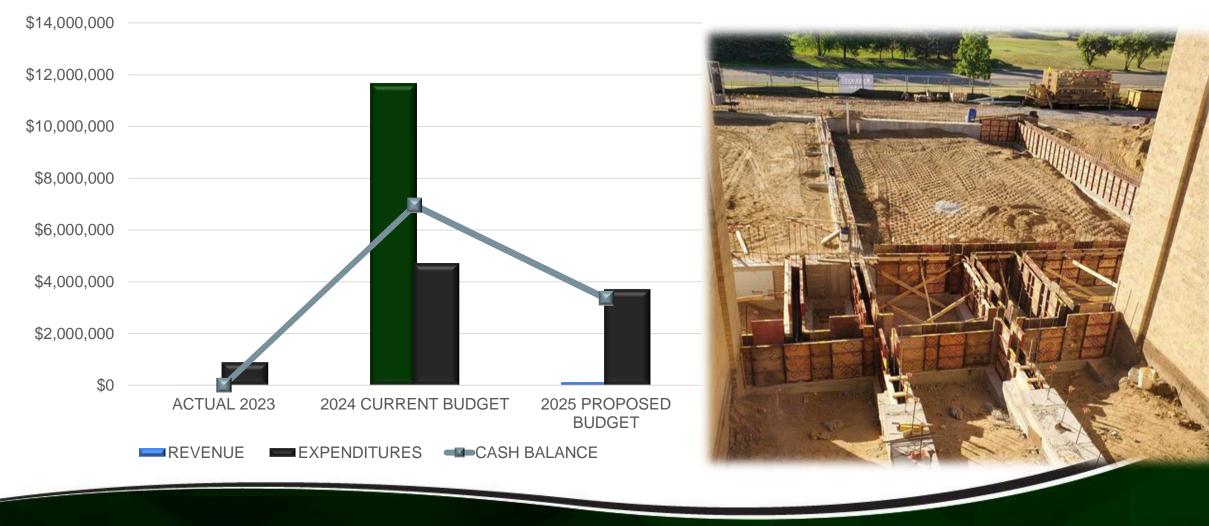

OBJECT

#### **PROPOSED EXPENSE BUDGETS**



#### OPERATING TOTAL EXPENDITURES = \$62,574,414

- SALARIES AND BENEFITS = \$47,393,295
- PURCHASED SERVICES = \$10,215,551
- OTHER EXPENSES = \$4,965,568

#### GENERAL OPERATING FUNDS EXPENDITURE COMPARISON EXPENSES BY OBJECT





#### GENERAL OPERATING FUNDS – EXPENDITURES BY FUNCTON EXPENSES BY FUNCTION



■ INSTRUCTION ■ SUPPORT SERVICES ■ FACILITIES/CONSTRUCTION ■ DEBT ■ OTHER

#### GENERAL OPERATING FUNDS - FUND BALANCE COMPARISON







## **FOOD SERVICE - REVENUE**





## FOOD SERVICE - EXPENDITURES



## FOOD SERVICE – FUND BALANCES



## **COMMUNITY SERVICE - REVENUE**



## **COMMUNITY SERVICE - EXPENDITURES**



#### **EXPENSES BY OBJECT**

2025 PROPOSED

BUDGET

## COMMUNITY SERVICE – FUND BALANCES



## **FUND 6 CONSTRUCTION**





## FUND 20 INTERNAL SERVICE FUND



## FUND 45 OPEB TRUST







#### Faribault Public Schools Unassigned Fund Balance as a Percent of General Fund Expenditures

|                            |            |            |             | 2024 Fin   | 2025 ADP   |
|----------------------------|------------|------------|-------------|------------|------------|
|                            | 2021       | 2022       | 2023 Actual | Budget     | Budget     |
| Ending Unassigned Fund Ba  | 6,808,558  | 6,613,361  | 6,566,569   | 7,132,119  | 6,703,584  |
| General Fund Expenditures' | 53,538,523 | 58,375,599 | 58,718,772  | 63,059,658 | 61,385,056 |
| Fund Balance Policy Minimu | 5,086,160  | 5,545,682  | 5,578,283   | 5,990,668  | 5,831,580  |
| Auditor Recommendation     | 8,030,778  | 8,756,34