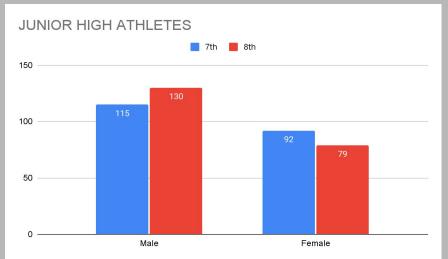

# SPLENDORA ATHLETICS FALL 2023











### **ATHLETIC HIGHLIGHTS**

- Boys & Girls Cross Country advanced to the Regional meet
- Volleyball advanced to the Area Round
- Recruiting informational night for athletes and parents
- SHS and SJH toy drive
- Breast Cancer awareness and Youth night at football
- Opening car doors at the elementary campuses
- Food distribution for the Montgomery County Food Bank



## ATHLETIC HIGHLIGHTS FALL 2023







## ATHLETIC DATA

Number of athletes by grade level







#### SHS FALL SPORTS DATA

| SPORT       | ACADEMICS (MP1) | RETENTION RATE | Tryouts | Made |
|-------------|-----------------|----------------|---------|------|
| Football    | 95%             | 89%            | 144     | 144  |
| Volleyball  | 100%            | 97%            | 44      | 36   |
| Girls XC    | 100%            | 95%            | 21      | 21   |
| Boys XC     | 100%            | 100%           | 15      | 15   |
| Team Tennis | 92%             | 92%            | 26      | 26   |



#### SJH FALL SPORTS DATA

| SPORT          | ACADEMICS (MP1) | RETENTION RATE | Tryouts | Made |
|----------------|-----------------|----------------|---------|------|
| Football 7th   | 97%             | 97%            | 72      | 72   |
| Football 8th   | 97%             | 99%