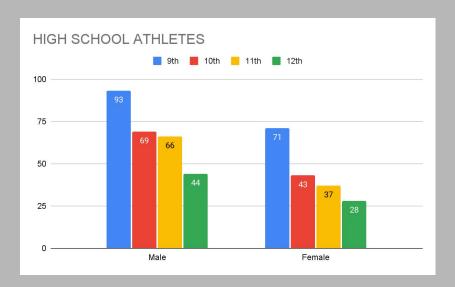

# SPLENDORA ATHLETICS FALL 2023











### **ATHLETIC HIGHLIGHTS**

- Boys & Girls Cross Country advanced to the Regional meet
- Volleyball advanced to the Area Round
- Recruiting informational night for athletes and parents
- SHS and SJH toy drive
- Breast Cancer awareness and Youth night at football
- Opening car doors at the elementary campuses
- Food distribution for the Montgomery County Food Bank



## ATHLETIC HIGHLIGHTS FALL 2023







## ATHLETIC DATA

Number of athletes by grade level







#### SHS FALL SPORTS DATA

| SPORT       | ACADEMICS (MP1) | RETENTION RATE | Tryouts | Made |
|-------------|-----------------|----------------|---------|------|
| Football    | 95%             | 89%            | 144     | 144  |
| Volleyball  | 100%            | 97%            | 44      | 36   |
| Girls XC    | 100%            | 95%            | 21      | 21   |
| Boys XC     | 100%            | 100%           | 15      | 15   |
| Team Tennis | 92%             | 92%            | 26      | 26   |



#### SJH FALL SPORTS DATA

| SPORT          | ACADEMICS (MP1) | RETENTION RATE | Tryouts | Made |
|----------------|-----------------|----------------|---------|------|
| Football 7th   | 97%             | 97%            | 72      | 72   |
| Football 8th   | 97%             | 99%