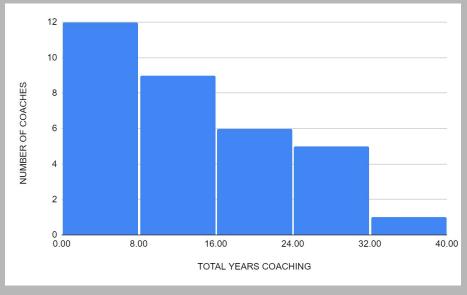

| Football 8th   | 97%             | 99%            | 90      | 90   |
| Volleyball 7th | 99%             | 92%            | 74      | 24   |
| Volleyball 8th | 100%            | 100%           | 49      | 24   |



#### **SPLENDORA ATHLETICS**

| Team        | Record |
|-------------|--------|
| Football    |        |
| 7A          | 0-7    |
| 7B          | 2-3    |
| 8A          | 2-5    |
| 8B          | 1-4-1  |
| Freshman A  | 6-2-1  |
| Freshman B  | 1-5    |
| JV          | 2-7-1  |
| Varsity     | 1-9    |
| Volleyball  |        |
| 7A          | 5-5    |
| 7B          | 5-5    |
| 8A          | 2-8    |
| 8B          | 1-8    |
| Freshman    | 12-15  |
| JV          | 13-10  |
| Varsity     | 27-17  |
| Team Tennis |        |
| Varsity     | 0-5    |



### **COACHING TENURE**







#### **LOOKING AHEAD...**

- Adding JH soccer and HS wrestling
- UIL Realignment Feb. 1
- Spring sports
- Signing Day Feb. 7

#### Challenges/Additional needs

- JH schedule for athletics
- Gym space at JH
- 6th grade Pre-Athletics