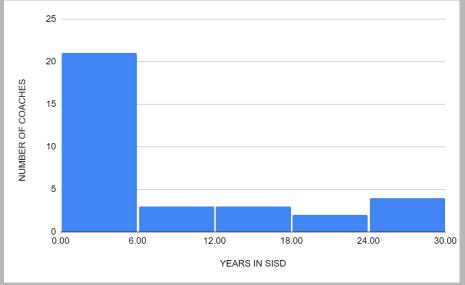

Football 8th   | 97%             | 99%            | 90      | 90   |
| Volleyball 7th | 99%             | 92%            | 74      | 24   |
| Volleyball 8th | 100%            | 100%           | 49      | 24   |



#### **SPLENDORA ATHLETICS**

| Team        | Record |
|-------------|--------|
| Football    |        |
| 7A          | 0-7    |
| 7B          | 2-3    |
| 8A          | 2-5    |
| 8B          | 1-4-1  |
| Freshman A  | 6-2-1  |
| Freshman B  | 1-5    |
| JV          | 2-7-1  |
| Varsity     | 1-9    |
| Volleyball  |        |
| 7A          | 5-5    |
| 7B          | 5-5    |
| 8A          | 2-8    |
| 8B          | 1-8    |
| Freshman    | 12-15  |
| JV          | 13-10  |
| Varsity     | 27-17  |
| Team Tennis |        |
| Varsity     | 0-5    |



### **COACHING TENURE**







#### **LOOKING AHEAD...**

- Adding JH soccer and HS wrestling
- UIL Realignment Feb. 1
- Spring sports
- Signing Day Feb. 7

#### Challenges/Additional needs

- JH schedule for athletics
- Gym space at JH
- 6th grade Pre-Athletics