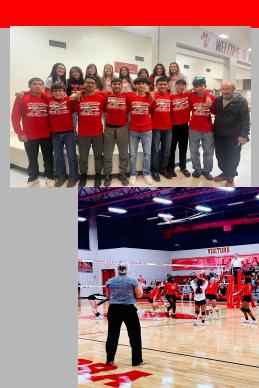

# SPLENDORA ATHLETICS FALL 2023











### **ATHLETIC HIGHLIGHTS**

- Boys & Girls Cross Country advanced to the Regional meet
- Volleyball advanced to the Area Round
- Recruiting informational night for athletes and parents
- SHS and SJH toy drive
- Breast Cancer awareness and Youth night at football
- Opening car doors at the elementary campuses
- Food distribution for the Montgomery County Food Bank



## ATHLETIC HIGHLIGHTS FALL 2023







## ATHLETIC DATA

Number of athletes by grade level







#### SHS FALL SPORTS DATA

| SPORT       | ACADEMICS (MP1) | RETENTION RATE | Tryouts | Made |
|-------------|-----------------|----------------|---------|------|
| Football    | 95%             | 89%            | 144     | 144  |
| Volleyball  | 100%            | 97%            | 44      | 36   |
| Girls XC    | 100%            | 95%            | 21      | 21   |
| Boys XC     | 100%            | 100%           | 15      | 15   |
| Team Tennis | 92%             | 92%            | 26      | 26   |



#### SJH FALL SPORTS DATA

| SPORT          | ACADEMICS (MP1) | RETENTION RATE | Tryouts | Made |
|----------------|-----------------|----------------|---------|------|
| Football 7th   | 97%             | 97%            | 72      |