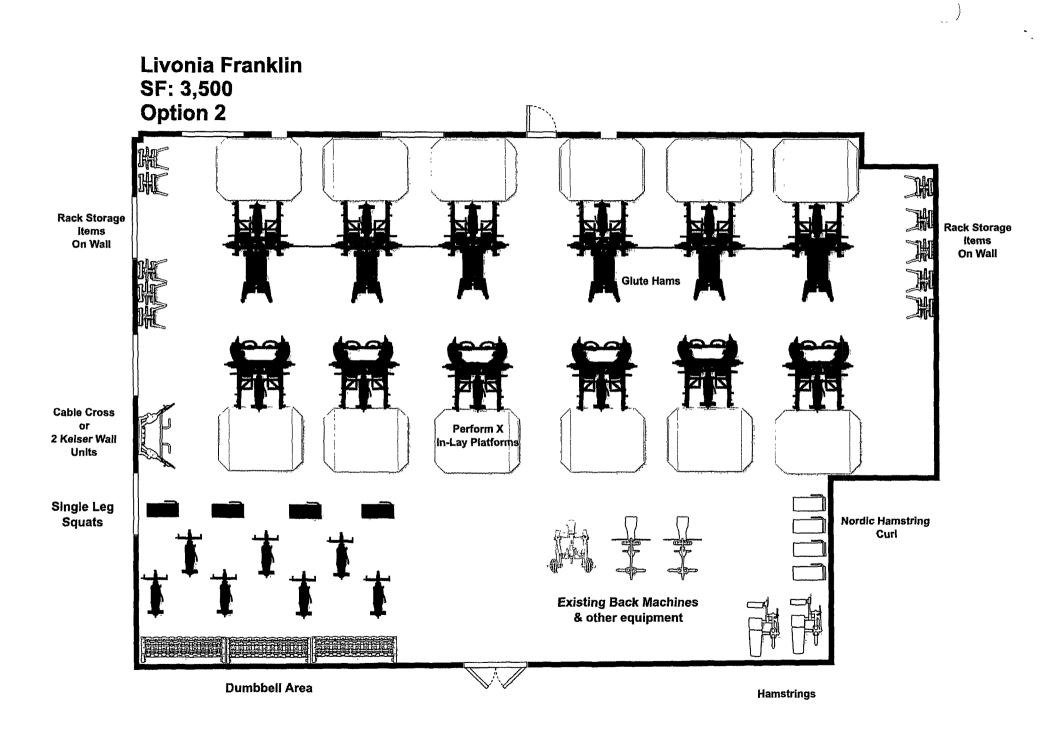

| \$26,517.00                                                                                                                                                        |
|                 | \$700.00<br>\$95.00<br>\$200.00<br>\$210.00<br>\$111.00<br>\$117.00<br>\$130.00<br>\$89,757.31<br>\$32,399.84<br>\$2,369.28<br>\$2,793.00<br>\$552.00<br>\$111.57<br>\$0.00<br>\$0.00 | \$700.00  \$500.00    \$95.00  \$90.00    \$200.00  \$95.00    \$210.00  \$100.00    \$111.00  \$108.00    \$117.00  \$113.00    \$130.00  \$125.00    \$89,757.31 |

| Option 2 (Alternative thinner flooring) |
|-----------------------------------------|
| Option 2 (Alternative thinner flooring) |
|                                         |
|                                         |







(



JOHN HALL <jhall9@livoniapublicschools.org>

## Fwd: Weight Room Layouts

1 message

**CHRISTOPHER KELBERT** <ckelbert@livoniapublicschools org> To JOHN HALL <jhall9@livoniapublicschools.org> Mon, Apr 24, 2023 at 8:18 AM

------ Forwarded message ------From: **Connor Rice** <connorjrice17@gmail.com> Date. Fri, Apr 21, 2023 at 1.09 PM Subject. Weight Room Layouts To: <ckelbert@livoniapublicschools.org> Cc Dan Mozes <dmozes@ethosperform.com>

Chris

Attached are a couple of options for the weight room. I'm happy to discuss this over the phone or in person. We can continue to adapt and make changes based on how you would like this to look. Regardless of which layout we go with, the rough estimate came out to about the same number (between \$200,000 and \$225,000). So let's just say \