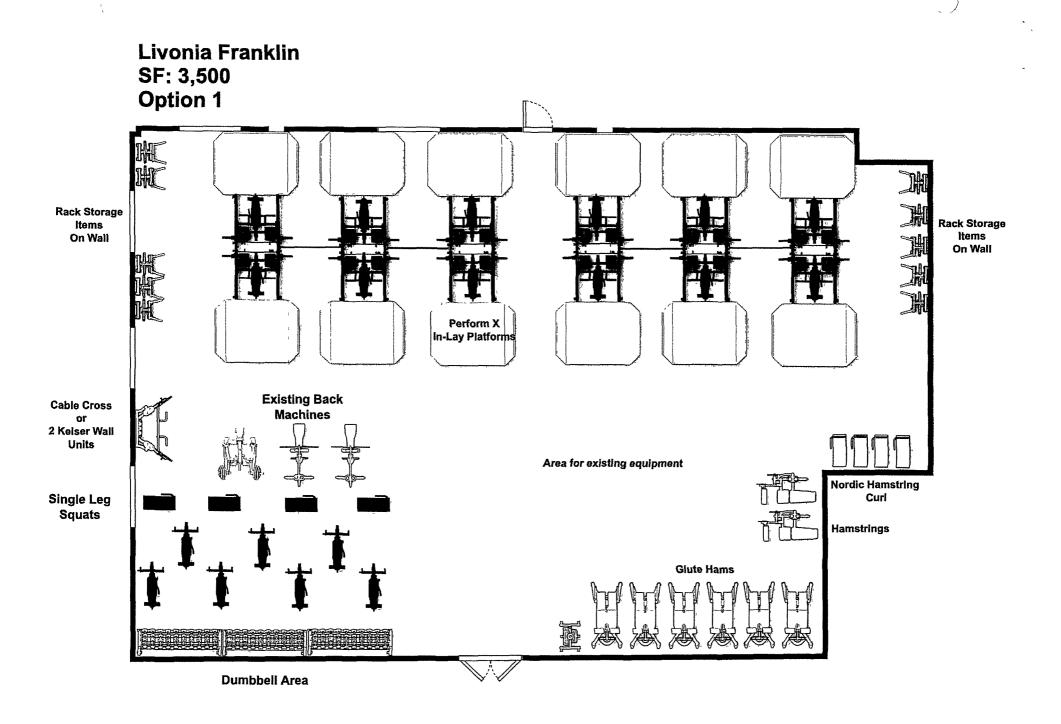

| \$26,517.00                                                                                                                                                        |
|                 | \$700.00<br>\$95.00<br>\$200.00<br>\$210.00<br>\$111.00<br>\$117.00<br>\$130.00<br>\$89,757.31<br>\$32,399.84<br>\$2,369.28<br>\$2,793.00<br>\$552.00<br>\$111.57<br>\$0.00<br>\$0.00 | \$700.00  \$500.00    \$95.00  \$90.00    \$200.00  \$95.00    \$210.00  \$100.00    \$111.00  \$108.00    \$117.00  \$113.00    \$130.00  \$125.00    \$89,757.31 |

| Option 2 (Alternative thinner flooring) |
|-----------------------------------------|
| Option 2 (Alternative thinner flooring) |
|                                         |
|                                         |







(



JOHN HALL <jhall9@livoniapublicschools.org>

## Fwd: Weight Room Layouts

1 message

**CHRISTOPHER KELBERT** <ckelbert@livoniapublicschools org> To JOHN HALL <jhall9@livoniapublicschools.org> Mon, Apr 24, 2023 at 8:18 AM

------ Forwarded message ------From: **Connor Rice** <connorjrice17@gmail.com> Date. Fri, Apr 21, 2023 at 1.09 PM Subject. Weight Room Layouts To: <ckelbert@livoniapublicschools.org> Cc Dan Mozes <dmozes@ethosperform.com>

Chris

Attached are a couple of options for the weight room. I'm happy to discuss this over the phone or in person. We can continue to adapt and make changes based on how you would like this to look. Regardless of which layout we go with, the rough estimate came out to about the same number (between \$200,000 and \$225,000). So let's just say