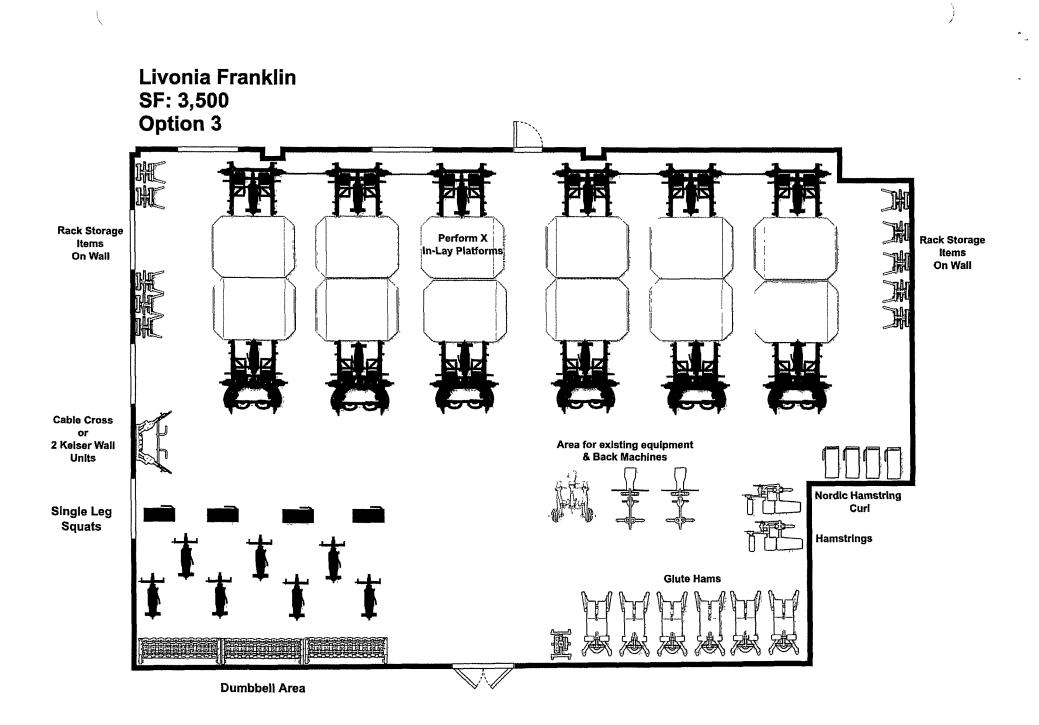

## Livonia Public Schools - weight equipment-WR 2023

## Products

| Description                                                                                                           | Part Number | Qty | Price          | Ext Price       |
|-----------------------------------------------------------------------------------------------------------------------|-------------|-----|----------------|-----------------|
| Dual XL, Base Color: Navy, Accent Color: Navy,<br>Front Cross Bar: Basic Arch                                         | 410980      | 8   | \$3,480.00 USD | \$27,840.00 USD |
| Pendulum Power Lock-N-Load Hooks (Pair)<br>Attachment                                                                 | 410855      | 16  | \$0.00 USD     | \$0.00 USD      |
| Pendulum Front Safety Bar (Pair) Attachment                                                                           | 410830      | 16  | \$0.00 USD     | \$0.00 USD      |
| Docking FTS Synchro Bench, Base Color: Navy,<br>Seat: Narrow Black                                                    | 410984      | 16  | \$1,410.00 USD | \$22,560.00 USD |
| Pro Glute Ham, Base Color: Navy, Accent Color:<br>Navy, FootRest: Fixed, Thi                                          | 410836      | 5   | \$2,534.00 USD | \$12,670.00 USD |
| Pro 3-Way Row, Base Color: Navy, Accent Color:<br>Red, Seat: Molded, Weight Ho                                        | 410613      | 4   | \$3,300.00 USD | \$13,200.00 USD |
| Dumbbell Rack 89", Base Color: Navy, Top Tier:<br>Dumbbell Coated Shelf, Middl                                        | 410846      | 2   | \$1,190.00 USD | \$2,380.00 USD  |
| Dumbbell Rack 55" 2 Tier, Base Color: Navy, Top<br>Tier: Dumbbell Coated Shelf, Bottom Tier:<br>Dumbbell Coated Shelf | 410976      | 1   | \$715.00 USD   | \$715.00 USD    |
| Intek 7' Triple Needle Bearing Olympic Bar - Hard<br>Chrome                                                           | purch       | 16  | \$100.00 USD   | \$1,600.00 USD  |
| Bridge 82" Single w/ Ball Grip , Base Color: Red                                                                      | 411543      | 12  | \$455.00 USD   | \$5,460.00 USD  |
| 1 Set Avus LIC-Pro Lock Jaw Collar                                                                                    | 409167      | 25  | \$44.00 USD    | \$1,100.00 USD  |
| Intek-1 Single 45lb Black Urethane Olympic<br>Bumper plate                                                            | purch       | 96  | \$199.00 USD   | \$19,104.00 USD |

| Intek-1 Single 25lb Black Urethane Olympic<br>Bumper plate                                 | purch   | 48  | \$126.00 USD   | \$6,048.00 USD  |
|--------------------------------------------------------------------------------------------|---------|-----|----------------|-----------------|
| Intek-1 Single 10lb Black Urethane Olympic<br>Bumper plate                                 | purch   | 40  | \$73.00 USD    | \$2,920 00 USD  |
| Intek- 5lb Urethane Encased Olympic Plate<br>(Single)                                      | purch   | 42  | \$8.00 USD     | \$336.00 USD    |
| Intek- 2.5lb Urethane Encased Olympic Plate<br>(Single)                                    | purch   | 32  | \$9.50 USD     | \$304 00 USD    |
| Intek-Armor Series Solid Urethane DB Set 5-50x5                                            | purch   | 2   | \$3,200.00 USD | \$6,400 00 USD  |
| Intek-Armor Series Solid Urethane DB Set 55-<br>100x5                                      | purch   | 2   | \$5,480 00 USD | \$10,960 00 USD |
| Intek-Custom Urethane In-Lay Bumper Plate Logo<br>(per logo)                               | purch   | 292 | \$17.00 USD    | \$4,964 00 USD  |
| Intek-Custom Urethane In-Lay Dumbbell Logo (per<br>logo)                                   | purch   | 120 | \$14.00 USD    | \$1,680.00 USD  |
| Pro Lat Pull Machine, Base Color <sup>.</sup> Navy, Accent<br>Color: Red, Seat: Molded, We | 410604  | 4   | \$4,100.00 USD | \$16,400.00 USD |
| Weight Tree, Base Color <sup>.</sup> Navy, Storage Horn.<br>None                           | 410857  | 1   | \$539 00 USD   | \$539.00 USD    |
| Super bridge that goes side to side to connect<br>Rack over isle with logo                 | -Custom | 1   | \$2,900.00 USD | \$2,900.00 USD  |
| Powersystems Light Strength Band                                                           | purch   | 32  | \$15 00 USD    | \$480.00 USD    |
| Powersystems Medium Strength Band                                                          | purch   | 32  | \$20 00 USD    | \$640.00 USD    |
| Powersystems Heavy Strength Band                                                           | purch   | 32  | \$25.00 USD    | \$800.00 USD    |
| Soft Plyo Boxes navy 18"                                                                   | purch   | 16  | \$390 00 USD   | \$6,240.00 USD  |
| Soft Plyo Boxes navy 24"                                                                   | purch   | 16  | \$470.00 USD   | \$7,520.00 USD  |
| Embroidered Log head wraps for benches                                                     | purch   | 22  | \$90.00 USD    | \$1,980.00 USD  |
| Above rack logo plate                                                                      | -Custom | 16  | \$190 00 USD   | \$3,040.00 USD  |
| Troy Dual Grip Hex Bar                                                                     | purch   | 8   | \$185.00 USD   | \$1,480.00 USD  |
| Pendulum Front Band Attachment (Pair)<br>Attachment                                        | 410643  | 16  | \$279.00 USD   | \$4,464 00 USD  |
| Power Stack Hi-Low, Base Color <sup>.</sup> Navy, Accent<br>Color <sup>.</sup> Navy        | 410833  | 4   | \$3,679 00 USD | \$14,716.00 USD |