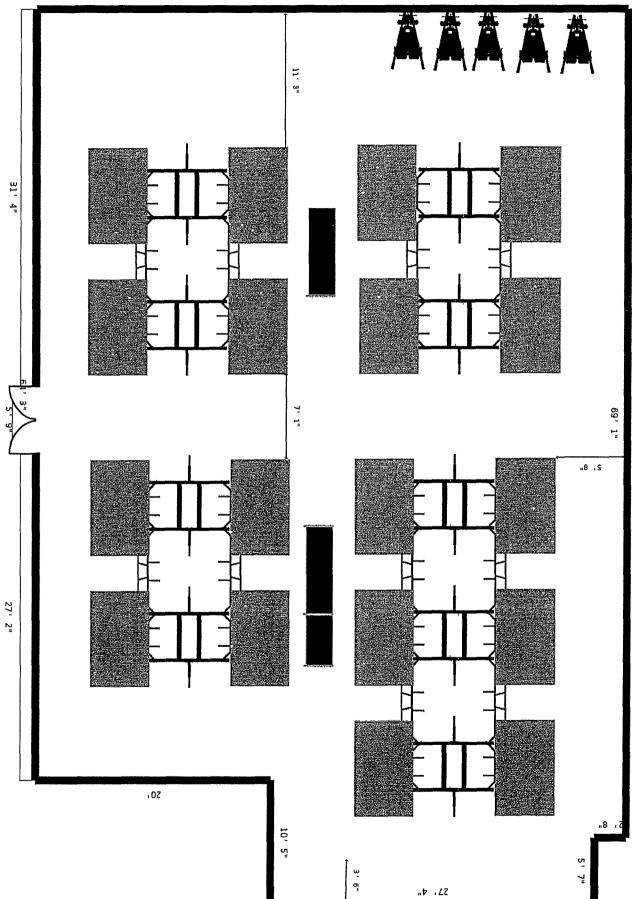

## Livonia Public Schools - weight equipment-WR 2023

## Products

| Description                                                                                                           | Part Number | Qty | Price          | Ext Price       |
|-----------------------------------------------------------------------------------------------------------------------|-------------|-----|----------------|-----------------|
| Dual XL, Base Color: Navy, Accent Color: Navy,<br>Front Cross Bar: Basic Arch                                         | 410980      | 8   | \$3,480.00 USD | \$27,840.00 USD |
| Pendulum Power Lock-N-Load Hooks (Pair)<br>Attachment                                                                 | 410855      | 16  | \$0.00 USD     | \$0.00 USD      |
| Pendulum Front Safety Bar (Pair) Attachment                                                                           | 410830      | 16  | \$0.00 USD     | \$0.00 USD      |
| Docking FTS Synchro Bench, Base Color: Navy,<br>Seat: Narrow Black                                                    | 410984      | 16  | \$1,410.00 USD | \$22,560.00 USD |
| Pro Glute Ham, Base Color: Navy, Accent Color:<br>Navy, FootRest: Fixed, Thi                                          | 410836      | 5   | \$2,534.00 USD | \$12,670.00 USD |
| Pro 3-Way Row, Base Color: Navy, Accent Color:<br>Red, Seat: Molded, Weight Ho                                        | 410613      | 4   | \$3,300.00 USD | \$13,200.00 USD |
| Dumbbell Rack 89", Base Color: Navy, Top Tier:<br>Dumbbell Coated Shelf, Middl                                        | 410846      | 2   | \$1,190.00 USD | \$2,380.00 USD  |
| Dumbbell Rack 55" 2 Tier, Base Color: Navy, Top<br>Tier: Dumbbell Coated Shelf, Bottom Tier:<br>Dumbbell Coated Shelf | 410976      | 1   | \$715.00 USD   | \$715.00 USD    |
| Intek 7' Triple Needle Bearing Olympic Bar - Hard<br>Chrome                                                           | purch       | 16  | \$100.00 USD   | \$1,600.00 USD  |
| Bridge 82" Single w/ Ball Grip , Base Color: Red                                                                      | 411543      | 12  | \$455.00 USD   | \$5,460.00 USD  |
| 1 Set Avus LIC-Pro Lock Jaw Collar                                                                                    | 409167      | 25  | \$44.00 USD    | \$1,100.00 USD  |
| Intek-1 Single 45lb Black Urethane Olympic<br>Bumper plate                                                            | purch       | 96  | \$199.00 USD   | \$19,104.00 USD |

| Intek-1 Single 25lb Black Urethane Olympic<br>Bumper plate                                 | purch   | 48  | \$126.00 USD   | \$6,048.00 USD  |
|--------------------------------------------------------------------------------------------|---------|-----|----------------|-----------------|
| Intek-1 Single 10lb Black Urethane Olympic<br>Bumper plate                                 | purch   | 40  | \$73.00 USD    | \$2,920 00 USD  |
| Intek- 5lb Urethane Encased Olympic Plate<br>(Single)                                      | purch   | 42  | \$8.00 USD     | \$336.00 USD    |
| Intek- 2.5lb Urethane Encased Olympic Plate<br>(Single)                                    | purch   | 32  | \$9.50 USD     | \$304 00 USD    |
| Intek-Armor Series Solid Urethane DB Set 5-50x5                                            | purch   | 2   | \$3,200.00 USD | \$6,400 00 USD  |
| Intek-Armor Series Solid Urethane DB Set 55-<br>100x5                                      | purch   | 2   | \$5,480 00 USD | \$10,960 00 USD |
| Intek-Custom Urethane In-Lay Bumper Plate Logo<br>(per logo)                               | purch   | 292 | \$17.00 USD    | \$4,964 00 USD  |
| Intek-Custom Urethane In-Lay Dumbbell Logo (per<br>logo)                                   | purch   | 120 | \$14.00 USD    | \$1,680.00 USD  |
| Pro Lat Pull Machine, Base Color <sup>.</sup> Navy, Accent<br>Color: Red, Seat: Molded, We | 410604  | 4   | \$4,100.00 USD | \$16,400.00 USD |
| Weight Tree, Base Color <sup>.</sup> Navy, Storage Horn.<br>None                           | 410857  | 1   | \$539 00 USD   | \$539.00 USD    |
| Super bridge that goes side to side to connect<br>Rack over isle with logo                 | -Custom | 1   | \$2,900.00 USD | \$2,900.00 USD  |
| Powersystems Light Strength Band                                                           | purch   | 32  | \$15 00 USD    | \$480.00 USD    |
| Powersystems Medium Strength Band                                                          | purch   | 32  | \$20 00 USD    | \$640.00 USD    |
| Powersystems Heavy Strength Band                                                           | purch   | 32  | \$25.00 USD    | \$800.00 USD    |
| Soft Plyo Boxes navy 18"                                                                   | purch   | 16  | \$390 00 USD   | \$6,240.00 USD  |
| Soft Plyo Boxes navy 24"                                                                   | purch   | 16  | \$470.00 USD   | \$7,520.00 USD  |
| Embroidered Log head wraps for benches                                                     | purch   | 22  | \$90.00 USD    | \$1,980.00 USD  |
| Above rack logo plate                                                                      | -Custom | 16  | \$190 00 USD   | \$3,040.00 USD  |
| Troy Dual Grip Hex Bar                                                                     | purch   | 8   | \$185.00 USD   | \$1,480.00 USD  |
| Pendulum Front Band Attachment (Pair)<br>Attachment                                        | 410643  | 16  | \$279.00 USD   | \$4,464 00 USD  |
| Power Stack Hi-Low, Base Color <sup>.</sup> Navy, Accent<br>Color <sup>.</sup> Navy        | 410833  | 4   | \$3,679 00 USD | \$14,716.00 USD |