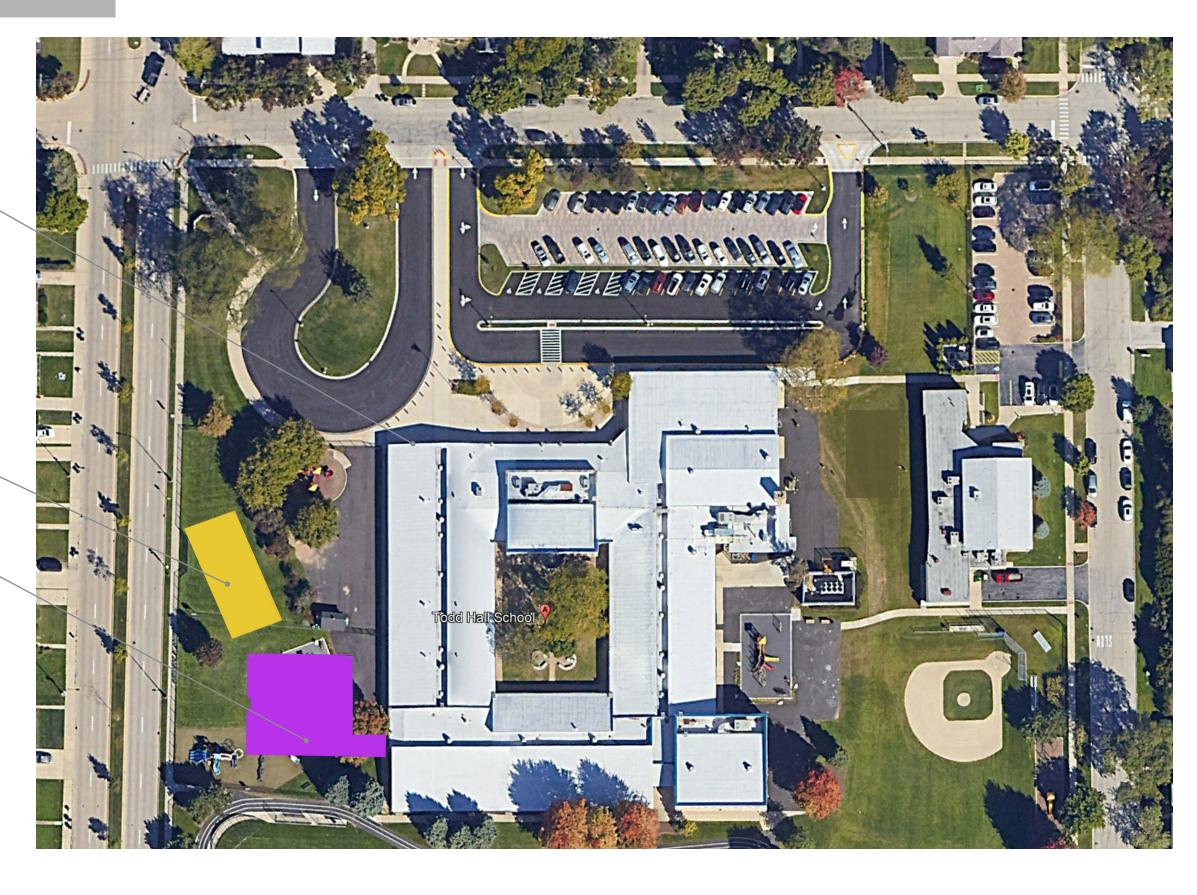

# CONCEPT 3: SOUTHWEST ADDITION & RENOVATION

TODD HALL CONCEPTS

## PROPOSED ADDITION SITE PLAN

CONCEPT 3

**CCDC ENTRANCE** 

**EXISTING TO REMAIN** 

RELOCATED PLAYGROUND

**ADDITION** 

APX. 6,400 SQUARE FEET

NTDSE ROOMS

SMALL GROUP/ INTERVENTIONIST ROOMS

STAFF SUPPORT

BUILDING SUPPORT

ROOMS WITH NO USAGE CHANGE HALFTONED

### **CONCEPT 3 OVERVIEW**

-6,400 SF ADDITION
-RELOCATION OF EXISTING
PLAYGROUND