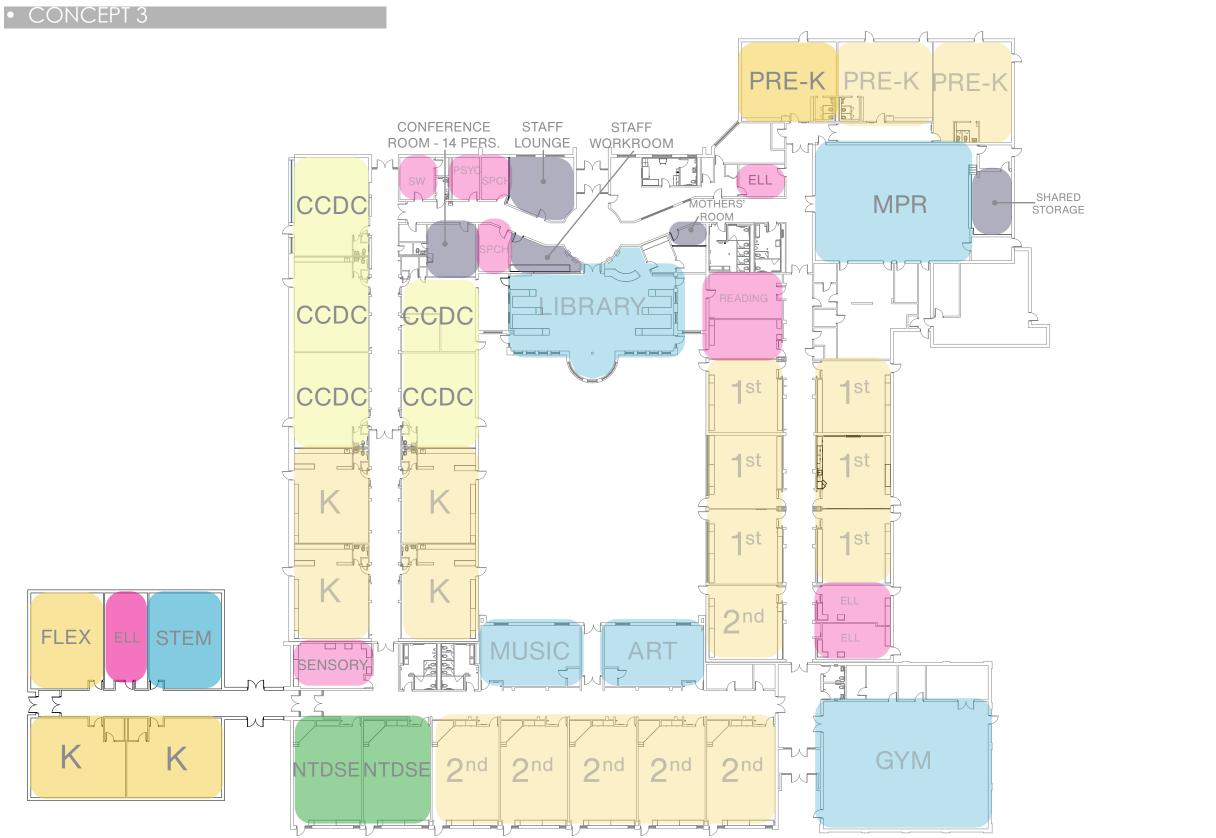

# CONCEPT 3: SOUTHWEST ADDITION & RENOVATION

TODD HALL CONCEPTS

## PROPOSED ADDITION SITE PLAN

CONCEPT 3

**CCDC ENTRANCE** 

**EXISTING TO REMAIN** 

RELOCATED PLAYGROUND

**ADDITION** 

APX. 6,400 SQUARE FEET

NTDSE ROOMS

SMALL GROUP/ INTERVENTIONIST ROOMS

STAFF SUPPORT

BUILDING SUPPORT

ROOMS WITH NO USAGE CHANGE HALFTONED

### **CONCEPT 3 OVERVIEW**

-6,400 SF ADDITION
-RELOCATION OF EXISTING
PLAYGROUND

### NET GAIN OF:

- +1 PRE-K ROOM
- +1 FLEX ROOM
- +1 STEM LAB
- +1 SENSORY ROOM
- +1 CONFERENCE ROOM

TODD HALL CONCEPTS