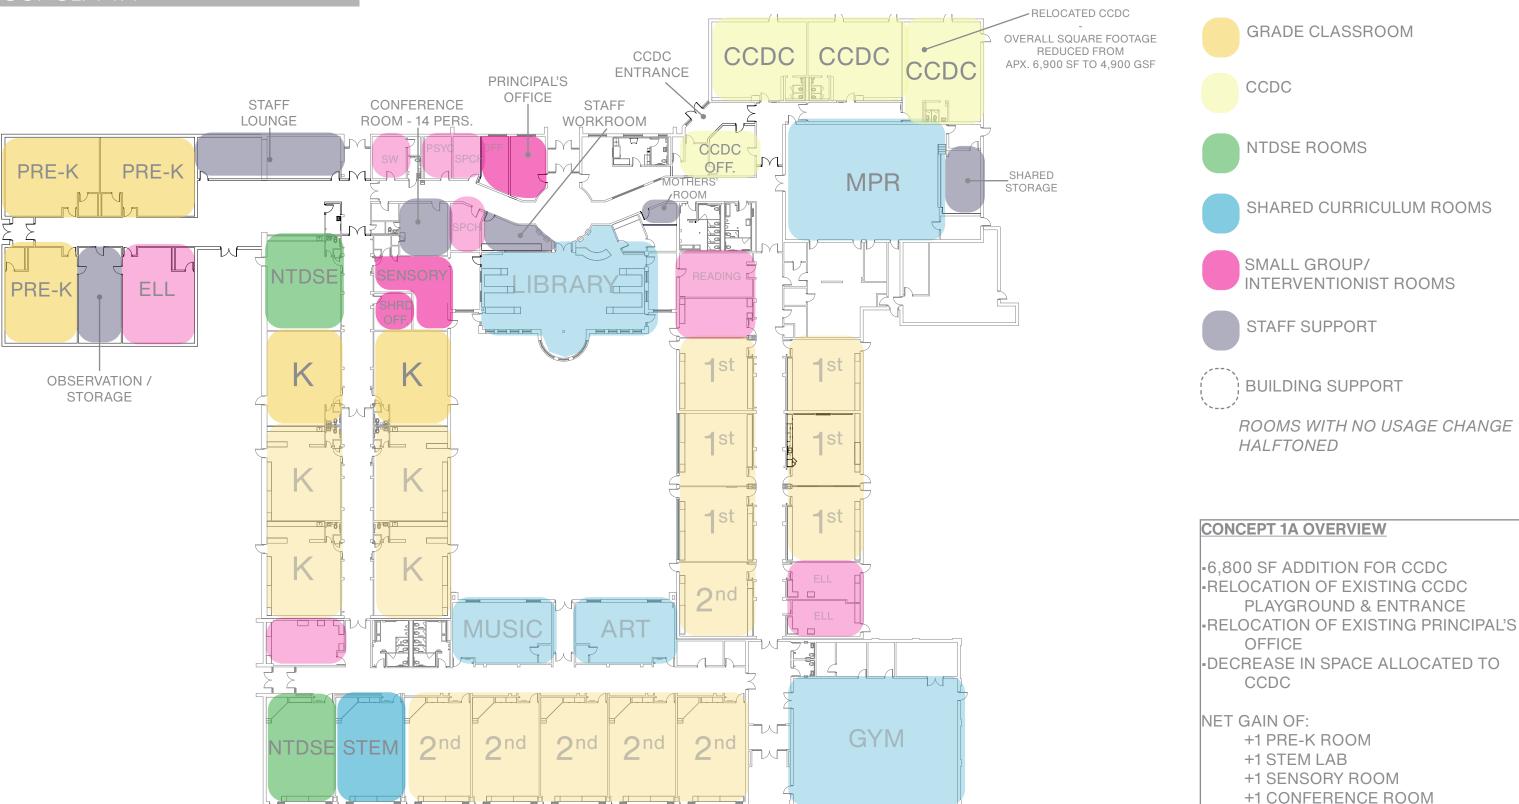

## **CONCEPT 2: RENOVATION WITHOUT CCDC**

06.02.25 Page 9

+1 SENSORY ROOM +1 CONFERENCE ROOM

### NET GAIN OF:

- +1 PRE-K ROOM
- +1 STEM LAB
- +1 SENSORY ROOM
- +1 CONFERENCE ROOM