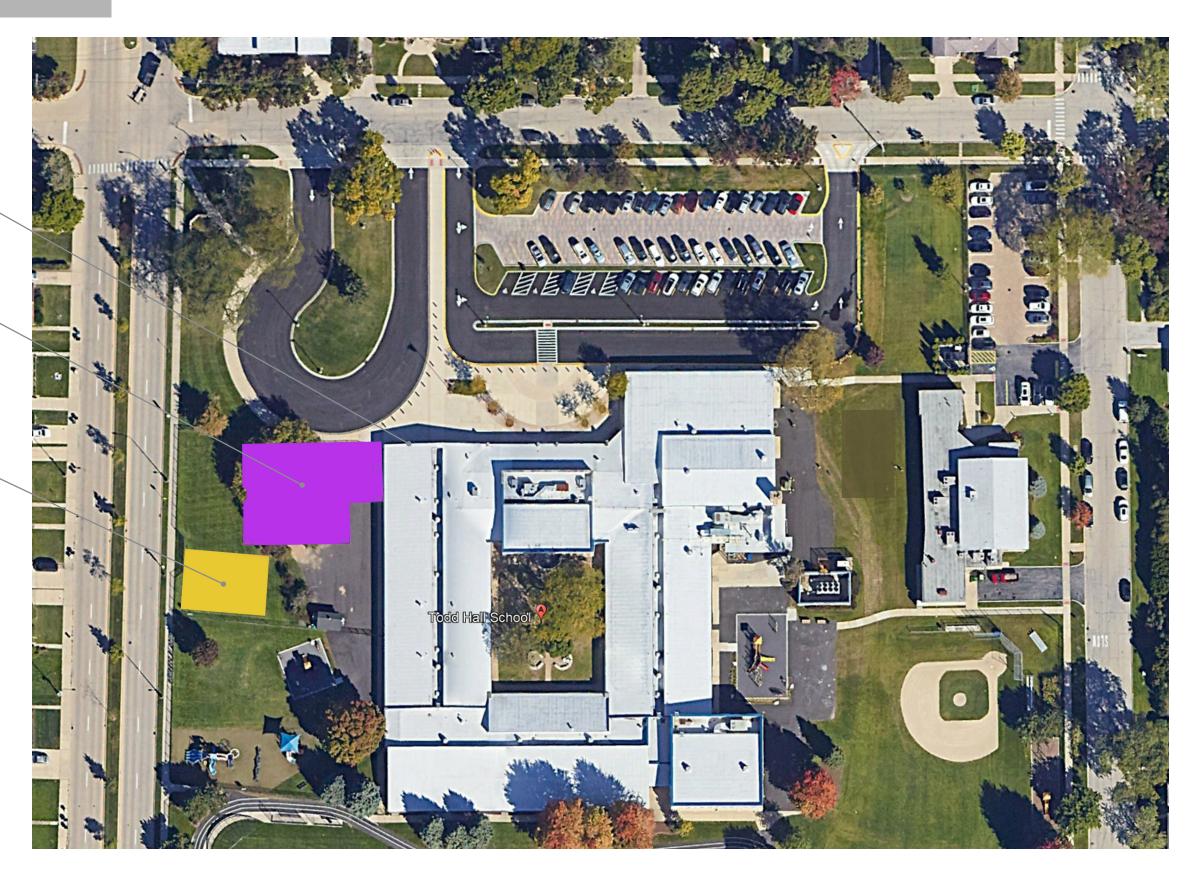

## PROPOSED ADDITION SITE PLAN

CONCEPT 1

**CCDC ENTRANCE** 

**EXISTING TO REMAIN** 

**ADDITION** 

APX. 6,800 SQUARE FEET

RELOCATED CCDC PLAYGROUND

SHARED CURRICULUM ROOMS

SMALL GROUP/ INTERVENTIONIST ROOMS

STAFF SUPPORT

BUILDING SUPPORT

ROOMS WITH NO USAGE CHANGE HALFTONED

### **CONCEPT 1 OVERVIEW**

-6,800 SF ADDITION FOR CCDC
-RELOCATION OF EXISTING CCDC
PLAYGROUND

### NET GAIN OF:

- +1 PRE-K ROOM
- +1 STEM LAB
- +1 SENSORY ROOM
- +1 CONFERENCE ROOM