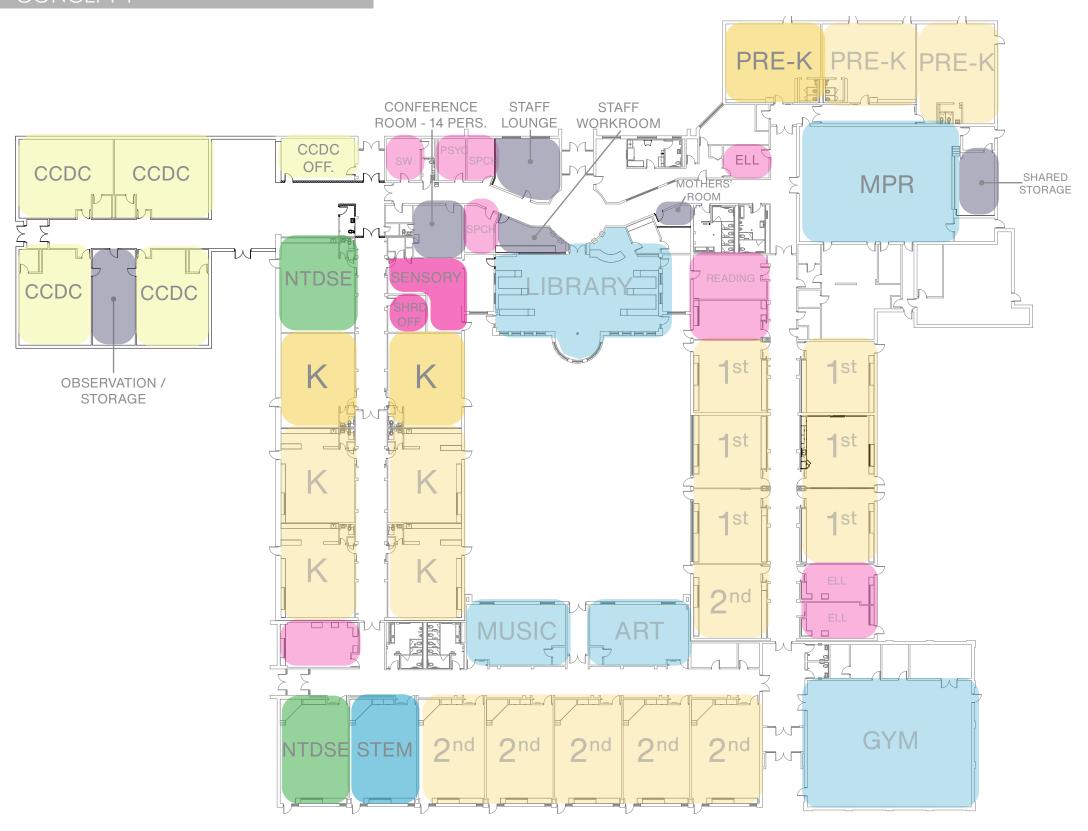

## **EXISTING OVERALL PLAN**

GYM

2<sup>nd</sup>

2<sup>nd</sup>

2<sup>nd</sup>

2<sup>nd</sup>

2<sup>nd</sup>

TODD HALL CONCEPTS