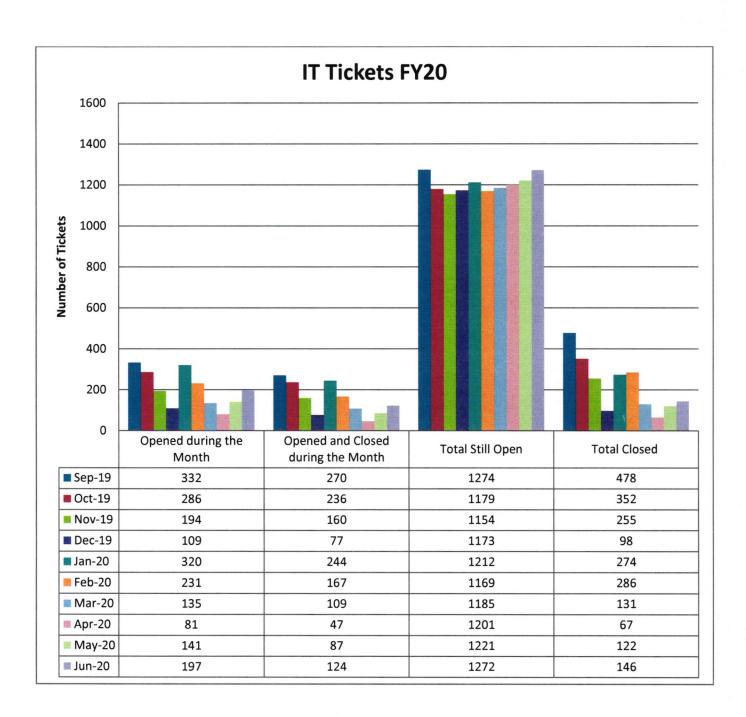

IT Help Desk support tickets and calls for the month of June 2020.

| Communication<br>Type | Email | Blackboard | Online<br>Services | Admissions<br>PIN reset | Misc | Total |
|-----------------------|-------|------------|--------------------|-------------------------|------|-------|
| Support Tickets       | 239   | 54         | 529                | 66                      | 89   | 986   |
| Telephone Calls       | 208   | 32         | 223                | 32                      | 107  | 602   |
| Totals                | 447   | 86         | 761                | 98                      | 196  | 1588  |