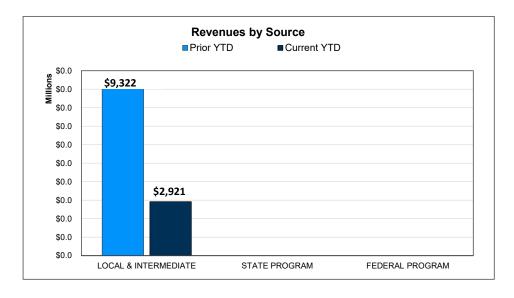

## For the Period Ending August 31, 2020

2019-2020 Still Under Audit review

|   |       |   | - ) / |  |
|---|-------|---|-------|--|
| _ | 174   |   | /4    |  |
|   | <br>- | _ |       |  |

| 240                                    | Prior YTD  | Prior Year Actual | YTD % of PY<br>Actual |
|----------------------------------------|------------|-------------------|-----------------------|
| REVENUES                               |            |                   |                       |
| Local & Intermediate                   | \$9,322    | \$101,140         | 9.22%                 |
| State Program                          | 0          | 1,118             | 0.00%                 |
| Federal Program                        | 0          | 120,028           | 0.00%                 |
| TOTAL REVENUE                          | \$9,322    | \$222,286         | 4.19%                 |
| EXPENDITURES                           |            |                   |                       |
| Food Services                          | \$32,243   | \$252,176         | 12.79%                |
| General Administration                 | 0          | 0                 |                       |
| Plant Maintenance & Operations         | 0          | 0                 |                       |
| TOTAL EXPENDITURES                     | \$32,243   | \$252,176         | 12.79%                |
| SURPLUS / (DEFICIT)                    | (\$22,921) | (\$29,890)        |                       |
| OTHER FINANCING SOURCES / (USES)       |            |                   |                       |
| Other Financing Sources                | \$0        | \$23,288          |                       |
| Other Financing Uses                   | 0          | 0                 |                       |
| TOTAL OTHER FINANCING SOURCES / (USES) | \$0        | \$23,288          |                       |
| NET CHANGE IN FUND BALANCE             | (\$22,921) | (\$6,602)         |                       |
| ENDING FUND BALANCE                    | (\$16,319) | \$0               |                       |