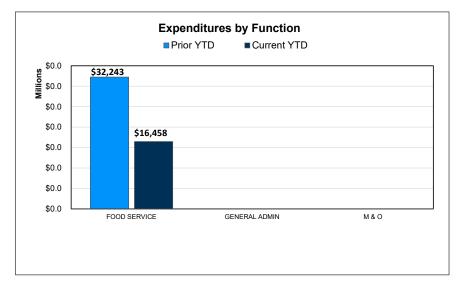

## For the Period Ending August 31, 2020

2019-2020 Still Under Audit review

|   |       |   | - ) / |  |
|---|-------|---|-------|--|
| _ | 174   |   | /4    |  |
|   | <br>- | _ |       |  |

| 240                                    | Prior YTD  | Prior Year Actual | YTD % of PY<br>Actual |
|----------------------------------------|------------|-------------------|-----------------------|
| REVENUES                               |            |                   |                       |
| Local & Intermediate                   | \$9,322    | \$101,140         | 9.22%                 |
| State Program                          | 0          | 1,118             | 0.00%                 |
| Federal Program                        | 0          | 120,028           | 0.00%                 |
| TOTAL REVENUE                          | \$9,322    | \$222,286         | 4.19%                 |
| EXPENDITURES                           |            |                   |                       |
| Food Services                          | \$32,243   | \$252,176         | 12.79%                |
| General Administration                 | 0          | 0                 |                       |
| Plant Maintenance & Operations         | 0          | 0                 |                       |
| TOTAL EXPENDITURES                     | \$32,243   | \$252,176         | 12.79%                |
| SURPLUS / (DEFICIT)                    | (\$22,921) | (\$29,890)        |                       |
| OTHER FINANCING SOURCES / (USES)       |            |                   |                       |
| Other Financing Sources                | \$0        | \$23,288          |                       |
| Other Financing Uses                   | 0          | 0                 |                       |
| TOTAL OTHER FINANCING SOURCES / (USES) | \$0        | \$23,288          |                       |
| NET CHANGE IN FUND BALANCE             | (\$22,921) | (\$6,602)         |                       |
| ENDING FUND BALANCE                    | (\$16,319) | \$0               |                       |