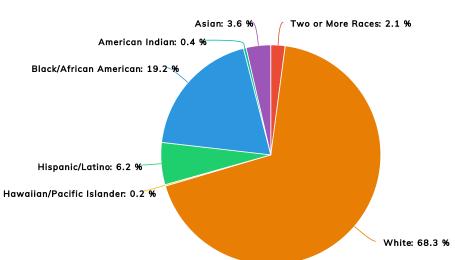

| No data                                 |
| Senators               | No data                                 |
| School Board Count     | 9                                       |
| Zoned Status           | × NO                                    |







## **Statistics**

| College Going Rate       | N/A    | English Learners                     | 2 %  |  |
|--------------------------|--------|--------------------------------------|------|--|
| Per Pupil Expenditures   | \$0.00 | Low Income                           | 28 % |  |
| Graduation Rate          | N/A    | Average Years Teaching Experience    | 3.03 |  |
| Student to Teacher Ratio | 12:1   | Students Eligible to Receive Special |      |  |
| Average Class Size       | 15     | Education                            | 7 70 |  |



Race/Ethnicity





## Schools

| Name                         | LEA     | Grades Served | Enrollment | Letter Grade |
|------------------------------|---------|---------------|------------|--------------|
| Maumelle Charter Elementary  | 6040702 | K - 5         | 690        | А            |
| Maumelle Charter High School | 6040703 | 6 - 12        | 463        | A            |
| Scott Charter School         | 6040704 | K - 8         | 255        | D            |