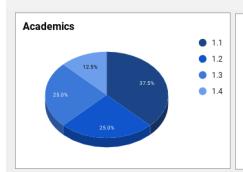

## Strategic Plan

Culture & Climate

| Indicator                          | 1.1 Ensuring the continued development of curriculum across all content areas with fidelity and uniformity across the district | 1.2 Support a common assessment system to measure student learning                             | 1.3 Support staff to<br>better use<br>assessment data to<br>make instructional<br>decisions and<br>determine the<br>effectiveness of<br>strategies being<br>implemented | 1.4 Support<br>universal preschool<br>program                                              | Date Completed | Academics                                                                                      |
|------------------------------------|--------------------------------------------------------------------------------------------------------------------------------|------------------------------------------------------------------------------------------------|-------------------------------------------------------------------------------------------------------------------------------------------------------------------------|--------------------------------------------------------------------------------------------|----------------|------------------------------------------------------------------------------------------------|
|                                    | 1                                                                                                                              |                                                                                                |                                                                                                                                                                         |                                                                                            |                | Met with Vithals to plan programs for next year                                                |
|                                    | <b>✓</b>                                                                                                                       | 1                                                                                              | /                                                                                                                                                                       |                                                                                            |                | Met with Dr. Golonka to plan for RAISE Academy                                                 |
| Academics                          | /                                                                                                                              | /                                                                                              | /                                                                                                                                                                       | /                                                                                          | /              | Met with CSDE to review Alliance Grant                                                         |
| Enter a 1 in the                   |                                                                                                                                |                                                                                                |                                                                                                                                                                         |                                                                                            |                | Held special graduation ceremony for high school student and family                            |
| cells to indicate                  |                                                                                                                                |                                                                                                |                                                                                                                                                                         |                                                                                            |                |                                                                                                |
| alignment to                       |                                                                                                                                |                                                                                                |                                                                                                                                                                         |                                                                                            |                |                                                                                                |
| goal                               |                                                                                                                                |                                                                                                |                                                                                                                                                                         |                                                                                            |                |                                                                                                |
|                                    |                                                                                                                                |                                                                                                |                                                                                                                                                                         |                                                                                            |                |                                                                                                |
|                                    |                                                                                                                                |                                                                                                |                                                                                                                                                                         |                                                                                            |                |                                                                                                |
|                                    |                                                                                                                                |                                                                                                |                                                                                                                                                                         |                                                                                            |                |                                                                                                |
| Indicator                          | 2.1 Recruit highly qualified staff                                                                                             | 2.2 Professional Development will be imbedded and driven by staff or demonstrated student need | 2.3 Support<br>continued use of<br>TEVAL and Admin<br>Evaluation plan as a<br>coaching tool for all<br>of us                                                            | 2.4 Support Human<br>Resource Services                                                     | Date Completed | Human Capital                                                                                  |
|                                    |                                                                                                                                | 1                                                                                              |                                                                                                                                                                         |                                                                                            |                | Participated in planning for CT Center for Change Superintendent Network Professional Learning |
|                                    |                                                                                                                                | 1                                                                                              | /                                                                                                                                                                       |                                                                                            |                | Conducted all End of Year Evaulations with Principals                                          |
| Human Capital                      | 1                                                                                                                              |                                                                                                | ·                                                                                                                                                                       |                                                                                            |                | Conducted interviews for new hires                                                             |
|                                    |                                                                                                                                |                                                                                                |                                                                                                                                                                         |                                                                                            |                |                                                                                                |
| Enter a 1 in the cells to indicate |                                                                                                                                |                                                                                                |                                                                                                                                                                         |                                                                                            |                |                                                                                                |
| alignment to                       |                                                                                                                                |                                                                                                |                                                                                                                                                                         |                                                                                            |                |                                                                                                |
| goal                               |                                                                                                                                |                                                                                                |                                                                                                                                                                         |                                                                                            |                |                                                                                                |
|                                    |                                                                                                                                |                                                                                                |                                                                                                                                                                         |                                                                                            |                |                                                                                                |
|                                    |                                                                                                                                |                                                                                                |                                                                                                                                                                         |                                                                                            |                |                                                                                                |
|                                    |                                                                                                                                |                                                                                                |                                                                                                                                                                         |                                                                                            |                |                                                                                                |
| Indicator                          | 3.1 Support the integrated use of technology in all schools                                                                    | 3.2 Support<br>Business<br>Management<br>Services                                              | 3.3 Support Facility<br>Maintenance and<br>Renovations                                                                                                                  | 3.4 Write Blueprint<br>for continued<br>support of schools<br>aligned to strategic<br>plan | Date Completed | Operations                                                                                     |
|                                    |                                                                                                                                | /                                                                                              |                                                                                                                                                                         |                                                                                            |                | Held Budget Sub Committee Meeting                                                              |
|                                    |                                                                                                                                |                                                                                                | /                                                                                                                                                                       |                                                                                            |                | Held Field House and Baseball Committee Meeting                                                |
| Operations                         |                                                                                                                                |                                                                                                | /                                                                                                                                                                       |                                                                                            |                | Attended Athletic Field Committee meeting                                                      |
| Enter a 1 in the                   |                                                                                                                                |                                                                                                |                                                                                                                                                                         |                                                                                            |                |                                                                                                |
| cells to indicate                  |                                                                                                                                |                                                                                                |                                                                                                                                                                         |                                                                                            |                |                                                                                                |
| alignment to                       |                                                                                                                                |                                                                                                |                                                                                                                                                                         |                                                                                            |                |                                                                                                |
| goal                               |                                                                                                                                |                                                                                                |                                                                                                                                                                         |                                                                                            |                |                                                                                                |
|                                    |                                                                                                                                |                                                                                                |                                                                                                                                                                         |                                                                                            |                |                                                                                                |
|                                    |                                                                                                                                |                                                                                                |                                                                                                                                                                         |                                                                                            |                |                                                                                                |
|                                    |                                                                                                                                |                                                                                                |                                                                                                                                                                         |                                                                                            |                |                                                                                                |