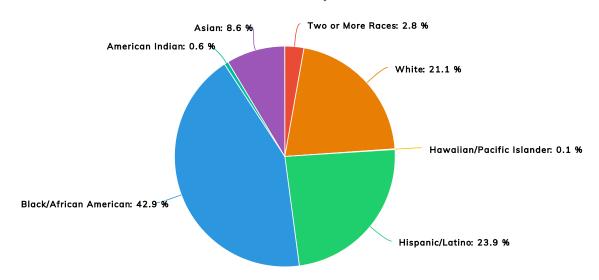

|
| School Board Count     | 5                                     |
| Zoned Status           | × NO                                  |



10825 Financial Centre Pkwy Su Little Rock, AR 72211

Links





## **Statistics**

| College Going Rate       | N/A        |
|--------------------------|------------|
| Per Pupil Expenditures   | \$8,782.28 |
| Graduation Rate          | 87 %       |
| Student to Teacher Ratio | 13:1       |
| Average Class Size       | 17         |

| English Learners                               | 16 % |
|------------------------------------------------|------|
| Low Income                                     | 59 % |
| Average Years Teaching Experience              | 4.48 |
| Students Eligible to Receive Special Education | 10 % |

## Race/Ethnicity







## **Schools**

| Name                                         | LEA     | Grades Served | Enrollment | Letter Grade |
|----------------------------------------------|---------|---------------|------------|--------------|
| Lisa Academy                                 | 6041702 | 7 - 8         | 327        | В            |
| Lisa Academy Chenal                          | 6041707 | K - 6         | 607        | C            |
| <u>Lisa Academy High</u>                     | 6041703 | 9 - 12        | 440        | C            |
| Lisa Academy North Elementary Charter School | 6041701 | K - 5         | 423        | B            |
| Lisa Academy North High Charter School       | 6041706 | 9 - 12        | 184        | A            |
| Lisa Academy North Middle Charter School     | 6041705