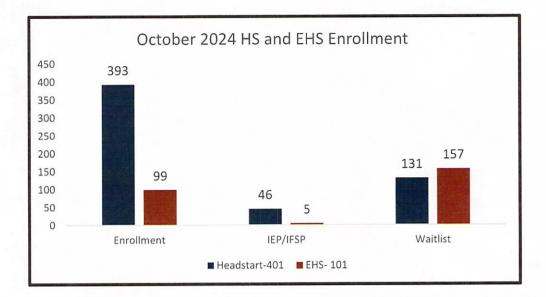

# Early Head Start

| Monthly Reimbursement      | \$ 1330.80 |
|----------------------------|------------|
| Year to date Reimbursement | \$ 3706.24 |

| HS Enrollment | 393 |
|---------------|-----|
| HS IEP        | 46  |
| HS Waitlist   | 131 |

| EHS Enrollment | 99  |
|----------------|-----|
| EHS IFSP       | 5   |
| EHS Waitlist   | 157 |

| Attendance         |     |
|--------------------|-----|
| Head Start         | 86% |
| EHS Center-Based   | 79% |
| EHS Home Visits    | 83% |
| EHS Socializations | 32% |