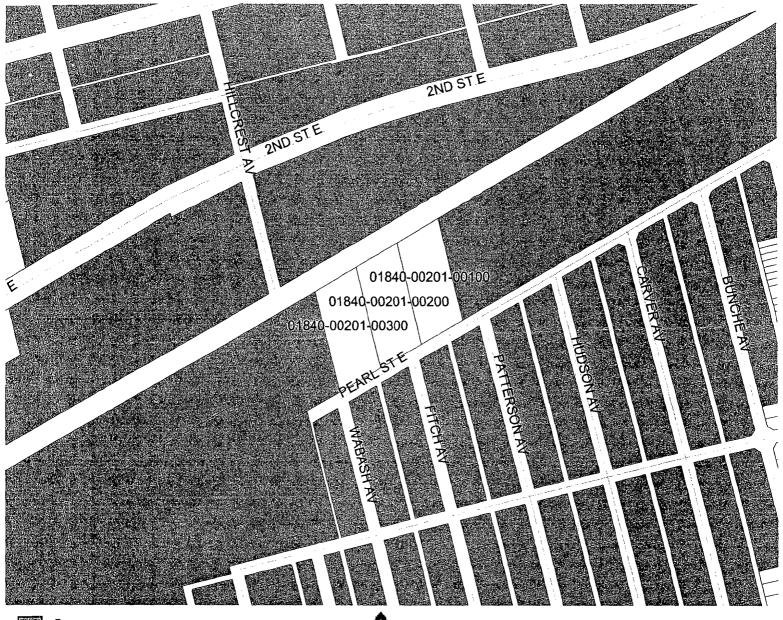

## **Tax Resale Distribution Sheet**

Address:

Pearl Street

Cause #:

A-4915-T and CC-4751-T

Legal Description: Lots 1, 2 and 3, Block 2, Basin Industrial Addition 2-26, Ector County, Texas

|                                                | Taxes Owed | <u>Percentage</u>                                                                    | \$ to be Received                                                                     |
|------------------------------------------------|------------|--------------------------------------------------------------------------------------|---------------------------------------------------------------------------------------|
| SCHOOL                                         | \$5,632.04 | 0.439999688                                                                          | \$6,690.47                                                                            |
| COLLEGE                                        | \$1,152.01 | 0.090000078                                                                          | \$1,368.51                                                                            |
| CED                                            | \$0.00     | 0                                                                                    | \$0.00                                                                                |
| CITY                                           | \$3,840.03 | 0.3                                                                                  | \$4,561.69                                                                            |
| HOSPITAL                                       | \$768.01   | 0.060000312                                                                          | \$912.34                                                                              |
| COUNTY                                         | \$1,408.01 | 0.109999922                                                                          | \$1,672.62                                                                            |
| UTILITY                                        | \$0.00     | 0                                                                                    | \$0.00                                                                                |
|                                                |            | BID PRICE:<br>REALTOR'S FEE:<br>CLOSING:<br>COURT COSTS:<br>SHERIFF'S FEE:<br>COSTS: | \$17,500.00<br>\$1,050.00<br>\$0.00<br>\$498.00<br>\$95.00<br>\$651.37<br>\$15,205.63 |
| DEED TRANSFERRING TITLE INTO ROBERT J. MEADOWS |            | RECORDED ON:                                                                         | 23-Jan-97                                                                             |

Streets

Parcels

Current Selections

Ector County Appraisal District 1301 E 8th Street Odessa, TX 79761-4703 (432) 332-6834

Disclaimer: This Map is for illustrative purposes only, and is not suitable for parcel specific decision making. The areas depicted here may contain error of content, completeness and accuracy.