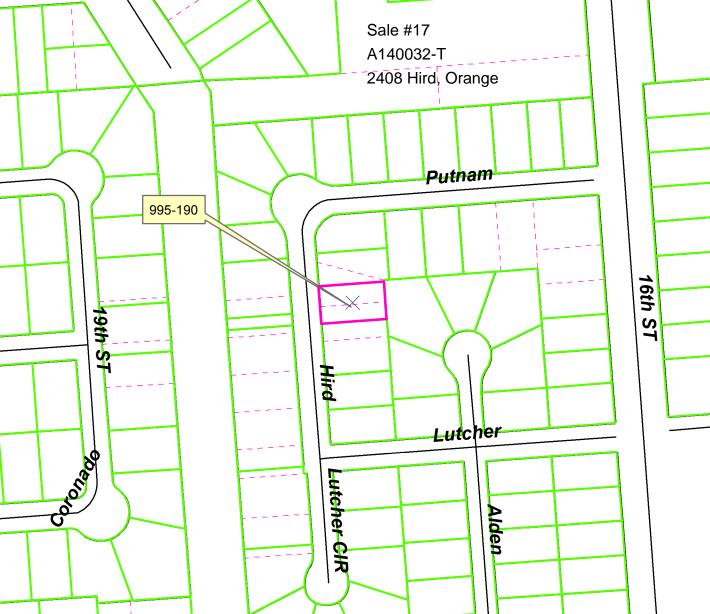

Ms. Lynda Gunstream, Tax Assessor Collector Orange County P. O. Box 1568 Orange, Texas 77631-1568

> RE: Bid on trust property described as: Lt N 1/2 of 4 & S 35' of 5 Bk 4 Belmont Park 2408 Hird, Orange Account #: 000995-000190 Suit #: A140032-T Orange County Vs. Joyce Fay Crawley Date of Sale: April 7, 2015

## TRUST PROPERTY BID Quick Review

| Account #:                      | 000995-000190                                                                                                                             |
|---------------------------------|-------------------------------------------------------------------------------------------------------------------------------------------|
| Location:                       | 2408 Hird, Orange                                                                                                                         |
|                                 |                                                                                                                                           |
| Tax Sale Date:                  | 04/07/2015                                                                                                                                |
| <b>Opening Bid at Tax Sale:</b> | \$ 2,925.                                                                                                                                 |
| Amount of Bid:                  | \$ 900.                                                                                                                                   |
| Property Description:           | Lt N ½ of 4 & S35' of 5 Bk 4                                                                                                              |
| A anaa:                         | Belmont Park                                                                                                                              |
| Acres:                          |                                                                                                                                           |
| Condition of Property:          | Land only. Slab from house & driveway.                                                                                                    |
| Tax Collector Comment:          | With the thought of the<br>location of the property it<br>would be my recommendation<br>to accept bid and get it back<br>on the tax roll. |