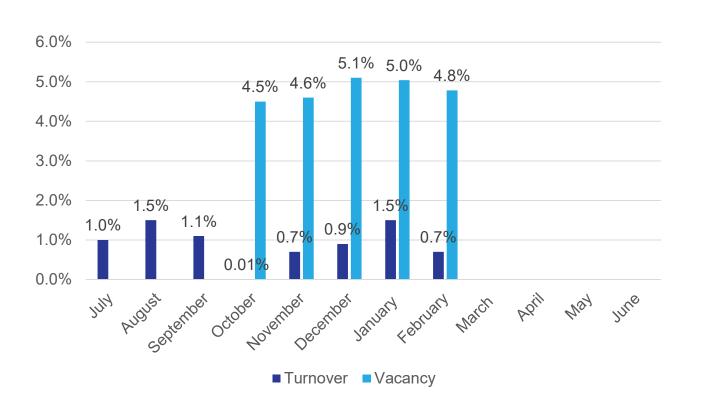

28, 2025
- Vacancies (continued)
- ML Department Head (MHS/District) interviews pending
- Bilingual Teacher (District)
- Science Teacher Chemistry (MHS) (covered with Proximity Learning synchronous classroom)
- Classified Vacancies 51
- Board Certified Behavioral Analyst (2)
  (Farm Hill & Spencer)
  (Hire pending for Spencer)
- Family Engagement Liaison; FEL − (MHS) − (Being filled internally)
- MTC Tutor − (MTC)
- Expulsion Tutor (District )

Vacancies continued on next slide

- Staffing: Time Period February 1 February 28, 2025
- Vacancies (continued)
- Paraeducator Vacancies 46
- MHS 13
- Beman -9
- Snow -5
- Wesley -3
- Bielefield -2
- Farm Hill -4
- Spencer -4
- Macdonough −1
- Moody -4
- Lawrence 1



## **Separations Year to Date**



#### Turnover and Vacancy Rate % Year to Date