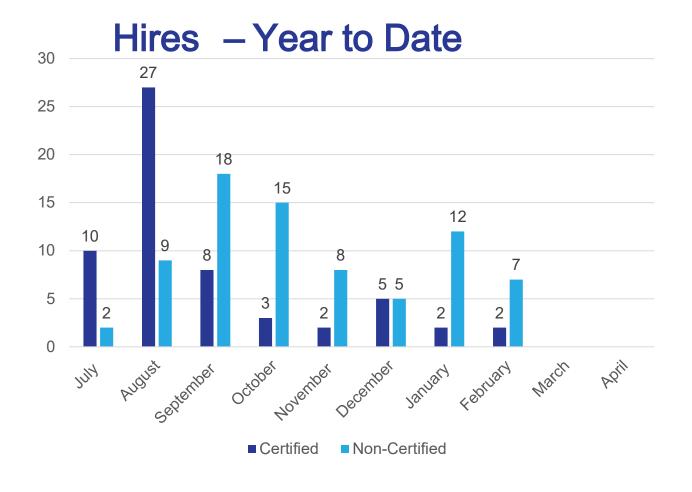

• Staffing: Time Period – February 1 – February 28, 2025

New Hires -9

- Certified: 2
- 3<sup>rd</sup> Grade Teacher (Bielefield)
- School Psychologist (Macdonough)

New Hires continued on next page

• Staffing: Time Period – February 1 – February 28, 2025

New Hires - continued

- Non-Certified: 7
- Hall Monitor (3) (MHS)
- Paraeducator (Snow)
- Cafeteria Lead II (MHS)
- ICM Paraeducator (Wesley)
- SEL Interventionist (MHS)

• Staffing: Time Period – February 1 – February 28, 2025