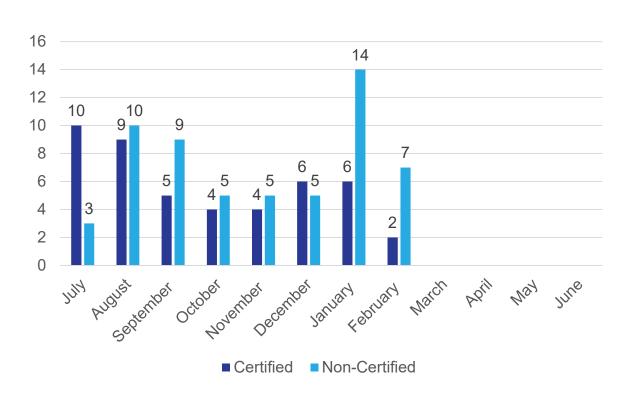

ide

- Staffing: Time Period February 1 February 28, 2025
- Vacancies (continued)
- ML Department Head (MHS/District) interviews pending
- Bilingual Teacher (District)
- Science Teacher Chemistry (MHS) (covered with Proximity Learning synchronous classroom)
- Classified Vacancies 51
- Board Certified Behavioral Analyst (2)
  (Farm Hill & Spencer)
  (Hire pending for Spencer)
- Family Engagement Liaison; FEL − (MHS) − (Being filled internally)
- MTC Tutor − (MTC)
- Expulsion Tutor (District )

Vacancies continued on next slide

- Staffing: Time Period February 1 February 28, 2025
- Vacancies (continued)
- Paraeducator Vacancies 46
- MHS 13
- Beman -9
- Snow -5
- Wesley -3
- Bielefield -2
- Farm Hill -4
- Spencer -4
- Macdonough −1
- Moody -4
- Lawrence 1



## **Separations Year to Date**



#### Turnover and Vacancy Rate % Year to Date