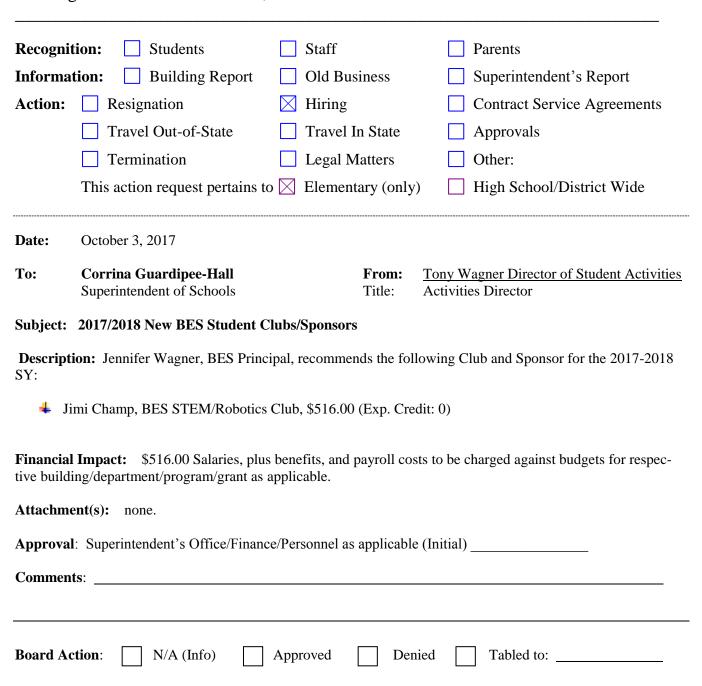

## Browning Public Schools **Board Agenda Request**

Meeting To Be Held: October 10, 2017

|             | PUBLIC SCHOOLS                                                            |                |                                              |           |             |               |  |
|-------------|---------------------------------------------------------------------------|----------------|----------------------------------------------|-----------|-------------|---------------|--|
|             |                                                                           |                |                                              |           |             |               |  |
|             |                                                                           |                | 2017                                         | -2018     |             |               |  |
|             |                                                                           |                |                                              |           |             |               |  |
| Club Name   | STEM/Robotic                                                              | s Club         |                                              |           | Sponsor     | Jimi Champ    |  |
| Club Goals: | Foster an atmo                                                            | osphere of cre | ativity and p                                | oroblem s | olving usir | g Science     |  |
|             | Technology, Engineering and Math                                          |                |                                              |           |             |               |  |
|             | Research projects using Google and Non-Fiction section of the Library     |                |                                              |           |             |               |  |
|             | Use technology to incorporate STEM and Robotics activities in the library |                |                                              |           |             |               |  |
|             |                                                                           |                |                                              |           |             |               |  |
|             |                                                                           |                |                                              |           |             |               |  |
|             |                                                                           |                |                                              |           |             |               |  |
|             |                                                                           |                |                                              |           |             |               |  |
| Proposed M  | eeting Dates:                                                             | Every other T  | hursday du                                   | ring seco | nd and thi  | d grade lunch |  |
|             |                                                                           | One Tuesday    | / a month fr                                 | om 4-5    |             |               |  |
|             |                                                                           |                |                                              |           |             |               |  |
|             |                                                                           |                |                                              |           |             |               |  |
|             |                                                                           |                |                                              |           |             |               |  |
|             |                                                                           |                |                                              |           |             |               |  |
|             |                                                                           |                |                                              |           |             |               |  |
| Summary of  | Proposed Clu                                                              | b Activities:  | Projects                                     |           |             |               |  |
|             |                                                                           |                | OSMOS<br>Maker Box                           | '06       |             |               |  |
|             |                                                                           |                | Walking Feild trip to City and BCC libraries |           |             |               |  |
|             |                                                                           |                |                                              |           |             |               |  |
|             |                                                                           |                |                                              |           |             |               |  |
|             |                                                                           |                |                                              |           |             |               |  |