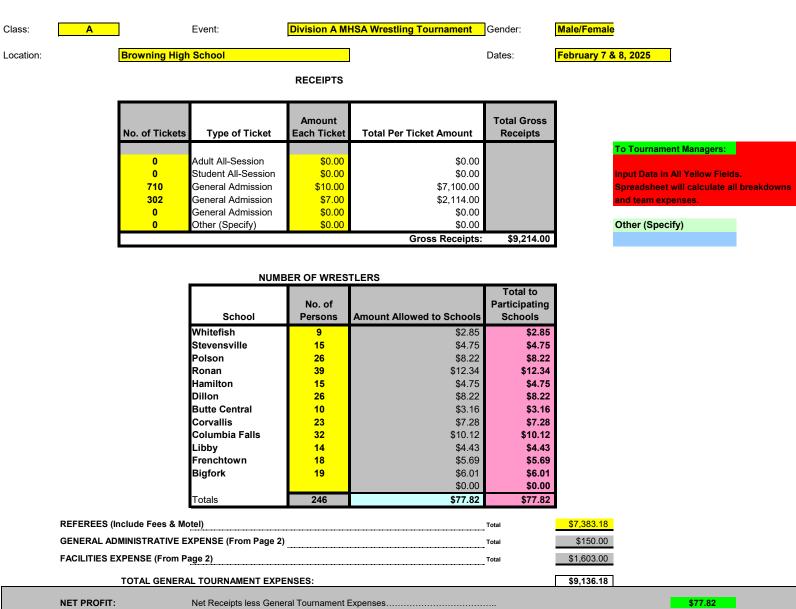

## MONTANA HIGH SCHOOL ASSOCIATION WRESTLING TOURNAMENT FINANCIAL REPORT

DISTRIBUTION OF PROFIT:

246

After all allowable tournament expenses are paid, the balance remaining shall be designated as team expenses and shall be paid as follows: Each participant from any one school shall be paid a per diem based on the amount of remaining profits, divided by the total number of contestants minus contestants in the host city schools.

each.....

Wrestlers @ \$0.32

\$77.82