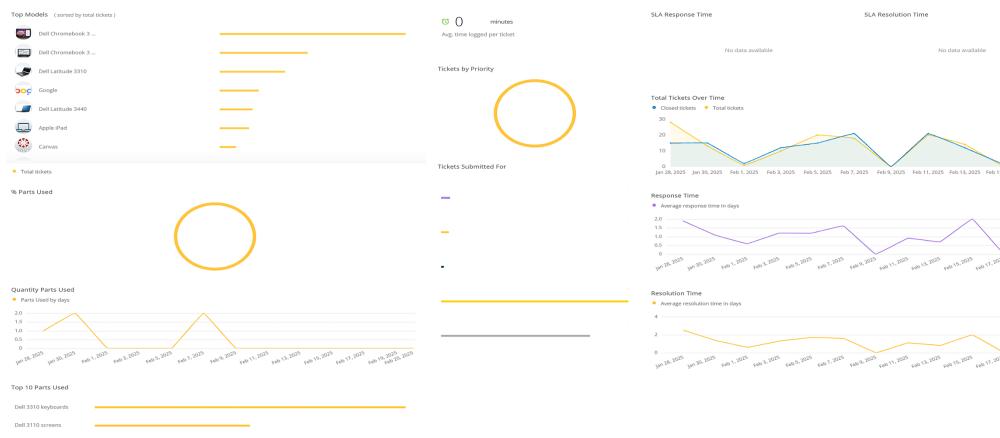

#### . SWIS Integration – PowerSchool

- This is still in process.
- . AG Building Prep
  - I have reached out a few times and finally heard back after three weeks of silence on it. Quotes are currently in progress for the AG Build.
- . Ticket Status:
- 253/286 Closed/Open (Analytics Attached)

₽ 1.4 days

Resolution time ( avg )

Dell 3310 screens