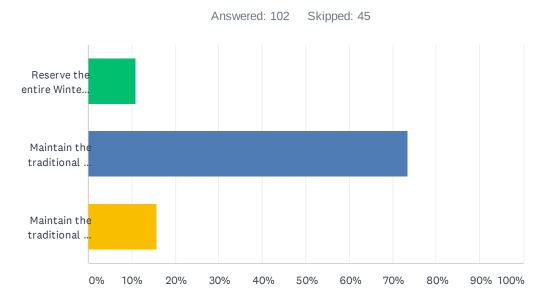

## Q3 If you selected "Amend the D90 2020-2021 Calendar to align with the D200 Winter Break, please indicate your preference below

| ANSWER CHOICES                                                                                                                                                                                                                                                                                                                | RESPONSES |     |
|-------------------------------------------------------------------------------------------------------------------------------------------------------------------------------------------------------------------------------------------------------------------------------------------------------------------------------|-----------|-----|
| Reserve the entire Winter Break Thursday, December 24th - Friday, January 8th as vacation days and add the three additional days of instruction at the end of the year. Last day of student and staff attendance would be Wednesday, June 16th.                                                                               | 10.78%    | 11  |
| Maintain the traditional two week Winter Break by reallocating a holiday and adding Remote Learning Planning Days Thursday, January 7th and Friday, January 8th. Last day of student and staff attendance would remain the same - Friday, June 11th.                                                                          | 73.53%    | 75  |
| Maintain the traditional two week Winter Break by repurposing a holiday for Remote Learning, and add a Remote Learning Planning Day to Wednesday, December 23rd and Friday, January 8th) Last day of student attendance would be Monday, June 14th. This option does change the last day of school for teachers and students. | 15.69%    | 16  |
| TOTAL                                                                                                                                                                                                                                                                                                                         |           | 102 |