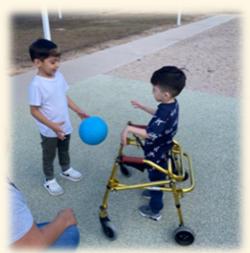

## Inclusion Preschool Pilot

- Holaway Elementary
  - Brandy Lipich, Special Education Preschool teacher
  - Kristy Cruz and Grecia Villa Felix, Instructional Aides