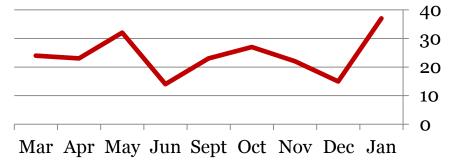

#### Number of students tardy 5 or more days:

|         | 9 | 10 | 11 | 12 | Total |
|---------|---|----|----|----|-------|
| Jan-16  | 6 | 2  | 27 | 2  | 37    |
| Dec-15  | 8 | 3  | 1  | 3  | 15    |
| Nov-15  | 8 | 2  | 4  | 8  | 22    |
| Oct-15  | 9 | 6  | 7  | 5  | 27    |
| Sept-15 | 8 | 6  | 4  | 5  | 23    |
| Jun-15  | 3 | 4  | 5  | 2  | 14    |
| May-15  | 8 | 9  | 10 | 5  | 32    |
| Apr-15  | 4 | 10 | 6  | 3  | 23    |
| Jan-15  | 6 | 8  | 10 | 4  | 28    |

#### **# Students over Threshold**