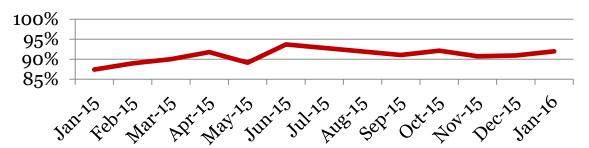

#### **Total School Enrollment**

### <u>Attendance – Students</u>

Average daily percent present:

|        | 9  | 10 | 11 | 12 | Total |
|--------|----|----|----|----|-------|
| Jan-16 | 88 | 95 | 94 | 92 | 92    |
| Dec-15 | 90 | 91 | 93 | 90 | 91    |
| Nov-15 | 88 | 91 | 94 | 91 | 91    |
| Oct-15 | 89 | 91 | 95 | 95 | 92    |
| Sep-15 | 87 | 91 | 93 | 95 | 91    |
| Jun-15 | 90 | 94 | 95 | 94 | 94    |
| May-15 | 88 | 92 | 90 | 86 | 89    |
| Apr-15 | 90 | 93 | 91 | 93 | 92    |
| Mar-15 | 89 | 92 | 90 | 90 | 90    |
| Feb-15 | 88 | 91 | 87 | 90 | 89    |
| Jan-15 | 89 | 89 | 84 | 87 | 87    |