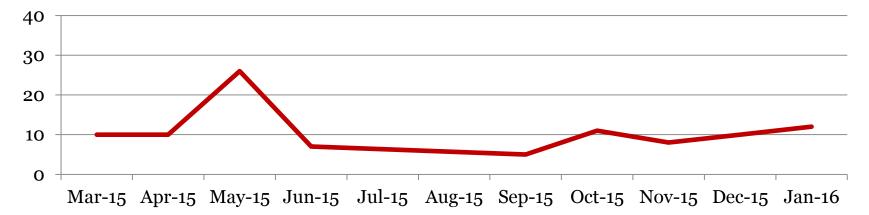

### Suspensions - In School

Number of student suspensions (total days of suspension):

|        | 9 |     | 10 |     | 11 |     | 12 |     | Total |      |
|--------|---|-----|----|-----|----|-----|----|-----|-------|------|
| Jan-16 | 8 | (9) | 0  | (0) | 2  | (3) | 0  | (0) | 10    | (12) |
| Dec-15 | 5 | (7) | 0  | (0) | 2  | (3) | 0  | (0) | 7     | (10) |
| Nov-15 | 4 | (4) | 0  | (0) | 1  | (1) | 2  | (3) | 7     | (8)  |
| Oct-15 | 7 | (8) | 1  | (1) | 2  | (2) | 0  | (0) | 10    | (11) |
| Sep-15 | 1 | (1) | 1  | (2) | 1  | (1) | 1  | (1) | 4     | (5)  |
| Jun-15 | 3 | (3) | 2  | (2) | 2  | (2) | 0  | (0) | 7     | (7)  |
| May-15 | 6 | (6) | 6  | (7) | 6  | (6) | 5  | (7) | 23    | (26) |
| Apr-15 | 3 | (4) | 1  | (1) | 1  | (1) | 3  | (4) | 8     | (10) |
| Jan-15 | 2 | (2) | 1  | (1) | 4  | (6) | 2  | (3) | 9     | (12) |

#### **Total In School Suspensions**