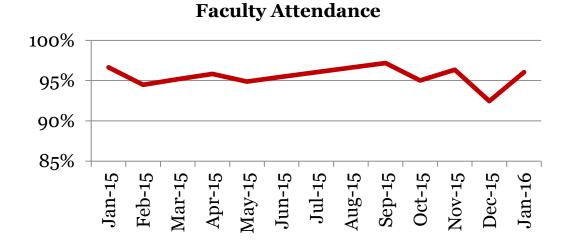

#### <u>Attendance – Faculty</u>

Derby High School

Average daily percent present:

|        | Total |
|--------|-------|
| Jan-16 | 96    |
| Dec-15 | 92    |
| Nov-15 | 96    |
| Oct-15 | 95    |
| Sep-15 | 98    |
| Jun-15 | 95    |
| May-15 | 95    |
| Apr-15 | 96    |
| Mar-15 | 95    |
| Feb-15 | 94    |
| Jan-15 | 97    |

<sup>\*</sup>This indicator reflects certified staff and does not include absences created by class trips, professional development, workman's comp and FMLA. However % may be reduced due to long term illness beyond FMLA.