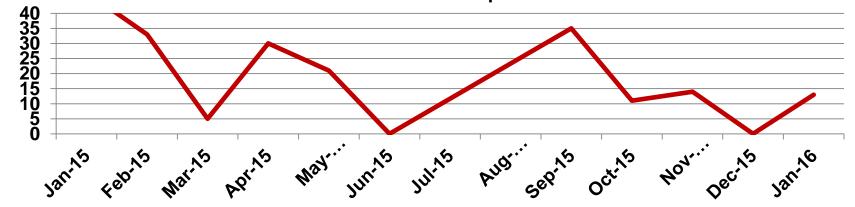

## Suspensions – Out of School

Derby High School

Number of student suspensions (total days of suspension):

|        | 9 |      | 10 |      | 11 |      | 12 |      | Total |      |
|--------|---|------|----|------|----|------|----|------|-------|------|
| Jan-16 | 2 | (11) | 0  | (0)  | 0  | (0)  | 2  | (2)  | 4     | (13) |
| Dec-15 | 0 | 0    | 0  | (0)  | 0  | (0)  | 0  | (0)  | 0     | (0)  |
| Nov-15 | 1 | (10) | 0  | (0)  | 2  | (4)  | 0  | (0)  | 3     | (11) |
| Oct-15 | 3 | (9)  | 10 | (2)  | 0  | (0)  | 0  | (0)  | 13    | (11) |
| Sep-15 | 1 | (10) | 1  | (5)  | 2  | (20) | 0  | (0)  | 4     | (35) |
| Jun-15 | 0 | (0)  | 0  | (0)  | 0  | (0)  | 0  | (0)  | 0     | (0)  |
| May-15 | 1 | (3)  | 4  | (17) | 1  | (1)  | 0  | (0)  | 6     | (21) |
| Apr-15 | 1 | (5)  | 0  | (0)  | 1  | (2)  | 3  | (23) | 5     | (30) |
| Mar-15 | 0 | (0)  | 0  | (0)  | 0  | (0)  | 2  | (5)  | 2     | (5)  |
| Feb-15 | 2 | (20) | 0  | (0)  | 3  | (13) | 0  | (0)  | 5     | (33) |
| Jan-15 | 2 | (14) | 1  | (10) | 3  | (23) | 0  | (0)  | 6     | (4)7 |

#### **Total Out of School Suspensions**