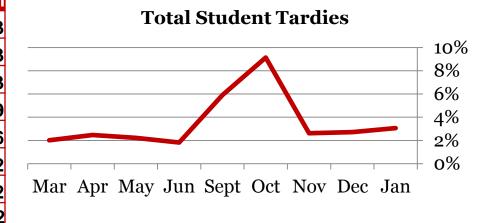

#### **Total Student Attendance**

<u>Tardies</u>
Average daily percent tardy:

|         | 9  | 10 | 11 | 12 | Total |
|---------|----|----|----|----|-------|
| Jan-16  | 3  | 3  | 5  | 2  | 3     |
| Dec -15 | 3  | 3  | 2  | 3  | 3     |
| Nov -15 | 3  | 2  | 2  | 3  | 3     |
| Oct-15  | 10 | 8  | 9  | 9  | 9     |
| Sept-15 | 6  | 5  | 7  | 6  | 6     |
| Jun-15  | 2  | 2  | 1  | 2  | 2     |
| May-15  | 2  | 3  | 3  | 2  | 2     |
| Apr-15  | 2  | 2  | 3  | 2  | 2     |
| Jan-15  | 2  | 3  | 3  | 2  | 2     |
|         |    |    |    |    |       |