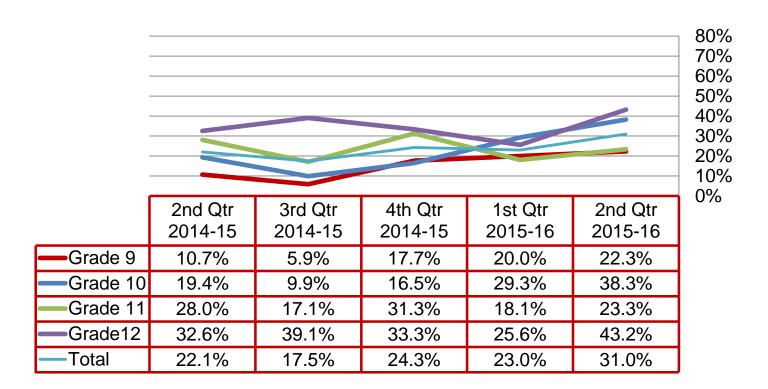

#### High Grades

Percent of students earning 80% or above in all courses regardless of academic level: