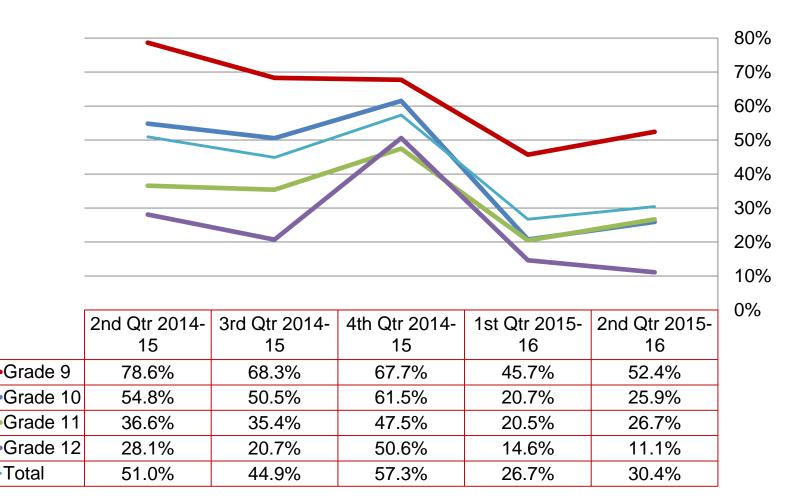

#### Failing Grades

Total

Derby High School

Percent of students with at least one course below a 65%: