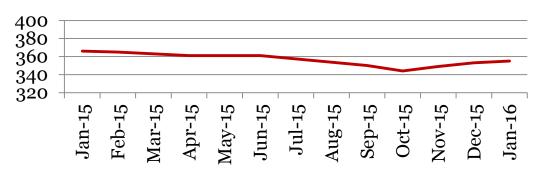

### Enrollment – 1st of the month

|        | 9   | 10 | 11 | 12 | Total |
|--------|-----|----|----|----|-------|
| Jan-16 | 103 | 81 | 90 | 81 | 355   |
| Dec-15 | 105 | 83 | 83 | 82 | 353   |
| Nov-15 | 103 | 83 | 82 | 81 | 374   |
| Oct-15 | 101 | 82 | 80 | 81 | 344   |
| Sep-15 | 105 | 83 | 81 | 81 | 350   |
| Jun-15 | 101 | 91 | 82 | 87 | 361   |
| May-15 | 101 | 91 | 82 | 87 | 361   |
| Apr-15 | 101 | 91 | 82 | 87 | 361   |
| Mar-15 | 102 | 91 | 83 | 87 | 363   |
| Feb-15 | 102 | 93 | 83 | 87 | 365   |
| Jan-15 | 100 | 92 | 84 | 90 | 366   |

#### **Total School Enrollment**