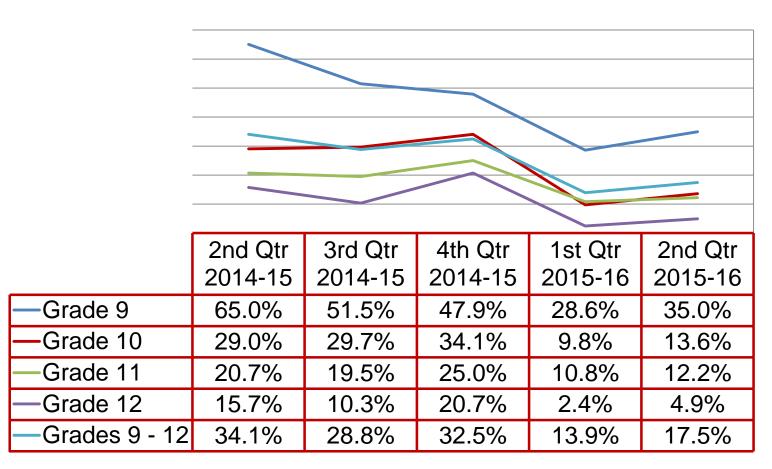

## Failing Grades

Percent of students with at least two courses below a 65%:

70.0% 60.0% 50.0% 40.0% 30.0% 20.0% 10.0%