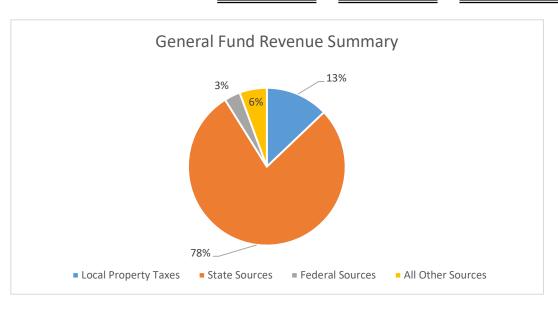

## REVENUES

| General Fund         |                  |                  | Char                  | nge Amended |  |  |
|----------------------|------------------|------------------|-----------------------|-------------|--|--|
|                      | Amended          | Preliminary      | 2024-2025 to          |             |  |  |
|                      | 2024-2025        | 2025-2026        | Preliminary 2025-2026 |             |  |  |
| Local Property Taxes | \$<br>9,714,731  | \$<br>10,261,379 | \$                    | 546,648     |  |  |
| State Sources        | 61,936,538       | 62,226,232       |                       | 289,694     |  |  |
| Federal Sources      | 2,697,791        | 2,594,841        |                       | (102,950)   |  |  |
| All Other Sources    | 3,798,909        | 4,451,173        |                       | 652,264     |  |  |
| Total Revenues       | \$<br>78,147,969 | \$<br>79,533,625 | \$                    | 1,385,656   |  |  |