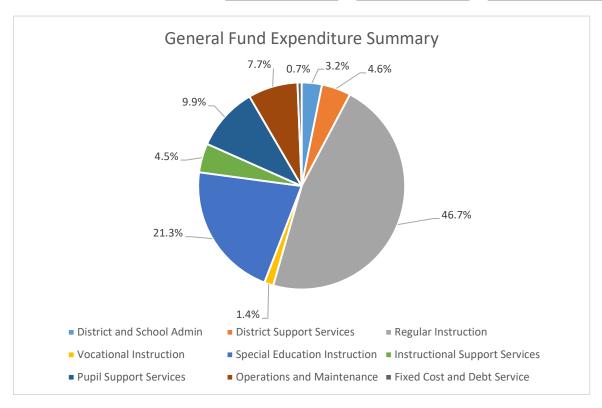

## **EXPENDITURES**

| General Fund                   |                  | Change Amended |             |                                       |           |  |  |
|--------------------------------|------------------|----------------|-------------|---------------------------------------|-----------|--|--|
|                                | Amended          | ı              | Preliminary | 2024-2025 to<br>Preliminary 2025-2026 |           |  |  |
|                                | 2024-2025        |                | 2025-2026   |                                       |           |  |  |
| Salaries                       | \$<br>47,830,806 | \$             | 49,612,490  | \$                                    | 1,781,684 |  |  |
| Employee Benefits              | 17,434,601       |                | 17,168,298  |                                       | (266,303) |  |  |
| Purchased Services             | 10,181,221       |                | 10,418,507  |                                       | 237,286   |  |  |
| Supplies and Materials         | 4,074,885        |                | 3,505,626   |                                       | (569,259) |  |  |
| Capital Expenditures           | 971,656          |                | 811,834     |                                       | (159,822) |  |  |
| Other Expenditures             | 64,277           |                | 22,321      |                                       | (41,956)  |  |  |
| Total Expenditures             | \$<br>80,557,446 | \$             | 81,539,076  | \$                                    | 981,630   |  |  |
|                                |                  |                |             |                                       |           |  |  |
| District and School Admin      | \$<br>2,416,610  | \$             | 2,572,805   | \$                                    | 156,195   |  |  |
| District Support Services      | 4,379,724        |                | 3,729,549   |                                       | (650,175) |  |  |
| Regular Instruction            | 35,510,547       |                | 38,088,805  |                                       | 2,578,258 |  |  |
| Vocational Instruction         | 1,163,207        |                | 1,163,716   |                                       | 509       |  |  |
| Special Education Instruction  | 17,468,699       |                | 17,335,763  |                                       | (132,936) |  |  |
| Instructional Support Services | 4,138,211        |                | 3,700,651   |                                       | (437,560) |  |  |
| Pupil Support Services         | 8,061,232        |                | 8,096,454   |                                       | 35,222    |  |  |
| Operations and Maintenance     | 6,953,424        |                | 6,315,799   |                                       | (637,625) |  |  |
| Fixed Cost and Debt Service    | 465,792          |                | 535,534     |                                       | 69,742    |  |  |
| Total Expenditures             | \$<br>80,557,446 | \$             | 81,539,076  | \$                                    | 981,630   |  |  |