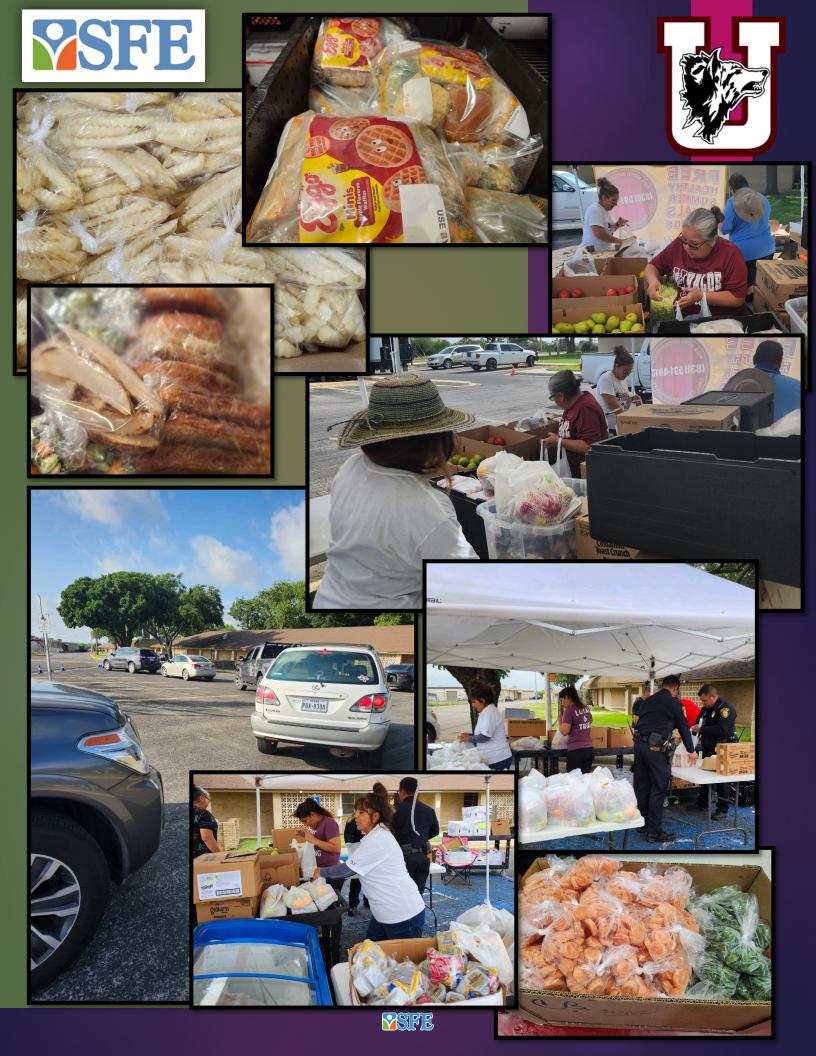

Uvalde CISD believes that <u>ALL</u> <u>STUDENTS</u> deserve, fresh and delicious meal options to enjoy.

This month we focused on our Non-Congregate feeding. We ran the program all through-out July, with our last date of service being August 1<sup>st</sup>. We had 16 services throughout the summer, and served a total of 38,745 meals that children otherwise would not have had to eat! We had such an amazing outreach and response from the children and their parents!

## 21,648 total meals served in July!

**VSPE** 