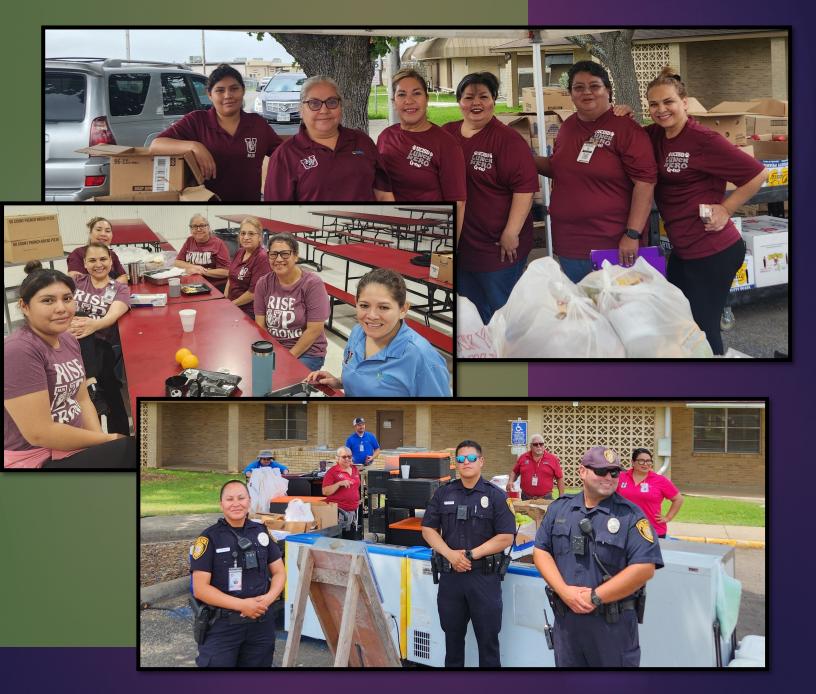

Uvalde CISD believes that <u>ALL</u> <u>STUDENTS</u> deserve, fresh and delicious meal options to enjoy.

This month we focused on our Non-Congregate feeding. We ran the program all through-out July, with our last date of service being August 1<sup>st</sup>. We had 16 services throughout the summer, and served a total of 38,745 meals that children otherwise would not have had to eat! We had such an amazing outreach and response from the children and their parents!

## 21,648 total meals served in July!

**VSPE** 